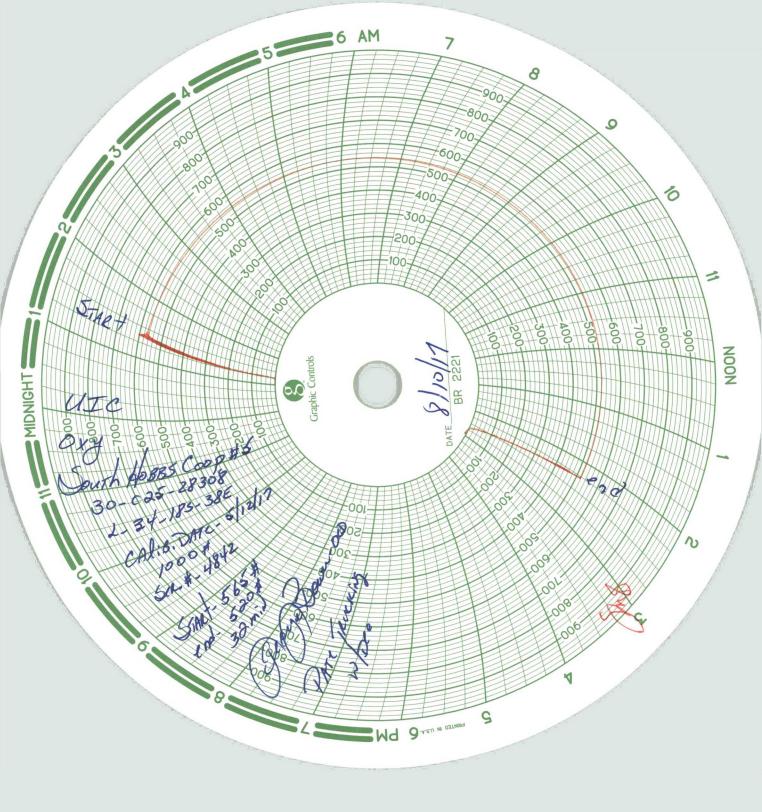

| Submit 1 Copy To Appropriate District<br>Office       State of New Mexico         District II - (575) 393-6161       Energy, Minerals and Natural Resources         1625 N. French Dr., Hobbs, NM88240       OIL CONSERVATION DIVISION         District III - (575) 748-1283       OIL CONSERVATION DIVISION         811 S. First St., Artesia, KM 88210       OIL CONSERVATION DIVISION         District III - (505) To 6178       OIL CONSERVATION DIVISION         1000 Rio Brazos M, Aztec, NM 87410       Santa Fe, NM 87505         1220 S. St. Francis Dr., Santa Fe, NM       Santa Fe, NM 87505         SUNEAR NOTICES AND REPORTS ON WELLS       DO NOT USE THIS FORM OR PROPOSALS TO DRILL OR TO DEEPEN OR PLUG BACK TO A         DIFFERENT RESERVOIR. USE "APPLICATION FOR PERMIT" (FORM C-101) FOR SUCH PROPOSALS.)       Gas Well         1. Type of Well: Oil Well       Gas Well       Other Injector         2. Name of Operator       Occidental Permian, Ltd       Other Injector | Form C-103<br>Revised July 18, 2013<br>WELL API NO.<br>30-025-28308<br>5. Indicate Type of Lease<br>STATE FEE<br>6. State Oil & Gas Lease No.<br>7. Lease Name or Unit Agreement Name<br>South Hobbs (G/SA) Unit<br>8. Well Number Coop 5<br>9. OGRID Number 157984 |
|------------------------------------------------------------------------------------------------------------------------------------------------------------------------------------------------------------------------------------------------------------------------------------------------------------------------------------------------------------------------------------------------------------------------------------------------------------------------------------------------------------------------------------------------------------------------------------------------------------------------------------------------------------------------------------------------------------------------------------------------------------------------------------------------------------------------------------------------------------------------------------------------------------------------------------------------------------------------------------------------------|---------------------------------------------------------------------------------------------------------------------------------------------------------------------------------------------------------------------------------------------------------------------|
| 3. Address of Operator<br>HCR 1 Box 90 Denver City, TX 79323                                                                                                                                                                                                                                                                                                                                                                                                                                                                                                                                                                                                                                                                                                                                                                                                                                                                                                                                         | 10. Pool name or Wildcat<br>Hobbs (G/SA)                                                                                                                                                                                                                            |
| 4. Well Location                                                                                                                                                                                                                                                                                                                                                                                                                                                                                                                                                                                                                                                                                                                                                                                                                                                                                                                                                                                     |                                                                                                                                                                                                                                                                     |
| Unit Letter L : 1980 feet from the South line and 646 feet from the West line                                                                                                                                                                                                                                                                                                                                                                                                                                                                                                                                                                                                                                                                                                                                                                                                                                                                                                                        |                                                                                                                                                                                                                                                                     |
| Section 34 Township 18-S Range 38-E<br>11. Elevation (Show whether DR, RKB, RT, GR, etc.)                                                                                                                                                                                                                                                                                                                                                                                                                                                                                                                                                                                                                                                                                                                                                                                                                                                                                                            | NMPM Lea County                                                                                                                                                                                                                                                     |
| 3650' GL                                                                                                                                                                                                                                                                                                                                                                                                                                                                                                                                                                                                                                                                                                                                                                                                                                                                                                                                                                                             |                                                                                                                                                                                                                                                                     |
| 12. Check Appropriate Box to Indicate Nature of Notice, Report or Other Data                                                                                                                                                                                                                                                                                                                                                                                                                                                                                                                                                                                                                                                                                                                                                                                                                                                                                                                         |                                                                                                                                                                                                                                                                     |
| PERFORM REMEDIAL WORK       PLUG AND ABANDON       REMEDIAL WOR         TEMPORARILY ABANDON       CHANGE PLANS       COMMENCE DRI         PULL OR ALTER CASING       MULTIPLE COMPL       CASING/CEMENT         DOWNHOLE COMMINGLE       CLOSED-LOOP SYSTEM       OTHER:       OTHER:                                                                                                                                                                                                                                                                                                                                                                                                                                                                                                                                                                                                                                                                                                                | LLING OPNS. P AND A                                                                                                                                                                                                                                                 |
| <ol> <li>Describe proposed or completed operations. (Clearly state all pertinent details, and give pertinent dates, including estimated date<br/>of starting any proposed work). SEE RULE 19.15.7.14 NMAC. For Multiple Completions: Attach wellbore diagram of<br/>proposed completion or recompletion.</li> </ol>                                                                                                                                                                                                                                                                                                                                                                                                                                                                                                                                                                                                                                                                                  |                                                                                                                                                                                                                                                                     |
| Date of test: 08/10/2017<br>Pressure readings: Initial - 565 PSI Ending - 520 PSI<br>Length of test: 32 minutes<br>Witnessed: Yes - George Bowers - NMOCD                                                                                                                                                                                                                                                                                                                                                                                                                                                                                                                                                                                                                                                                                                                                                                                                                                            |                                                                                                                                                                                                                                                                     |
|                                                                                                                                                                                                                                                                                                                                                                                                                                                                                                                                                                                                                                                                                                                                                                                                                                                                                                                                                                                                      |                                                                                                                                                                                                                                                                     |
|                                                                                                                                                                                                                                                                                                                                                                                                                                                                                                                                                                                                                                                                                                                                                                                                                                                                                                                                                                                                      |                                                                                                                                                                                                                                                                     |
|                                                                                                                                                                                                                                                                                                                                                                                                                                                                                                                                                                                                                                                                                                                                                                                                                                                                                                                                                                                                      |                                                                                                                                                                                                                                                                     |
|                                                                                                                                                                                                                                                                                                                                                                                                                                                                                                                                                                                                                                                                                                                                                                                                                                                                                                                                                                                                      |                                                                                                                                                                                                                                                                     |
| [] []                                                                                                                                                                                                                                                                                                                                                                                                                                                                                                                                                                                                                                                                                                                                                                                                                                                                                                                                                                                                |                                                                                                                                                                                                                                                                     |
| Spud Date: Rig Release Date:                                                                                                                                                                                                                                                                                                                                                                                                                                                                                                                                                                                                                                                                                                                                                                                                                                                                                                                                                                         |                                                                                                                                                                                                                                                                     |
|                                                                                                                                                                                                                                                                                                                                                                                                                                                                                                                                                                                                                                                                                                                                                                                                                                                                                                                                                                                                      |                                                                                                                                                                                                                                                                     |
| I hereby certify that the information above is true and complete to the best of my knowledge and belief.                                                                                                                                                                                                                                                                                                                                                                                                                                                                                                                                                                                                                                                                                                                                                                                                                                                                                             |                                                                                                                                                                                                                                                                     |
| SIGNATURE Mendy Chronestille Admin. Associate DATE 08/24/2017                                                                                                                                                                                                                                                                                                                                                                                                                                                                                                                                                                                                                                                                                                                                                                                                                                                                                                                                        |                                                                                                                                                                                                                                                                     |
| Type or print name Mendy A. Johnson E-mail address: mendy_johnson@oxy.com PHONE: 806-592-6280                                                                                                                                                                                                                                                                                                                                                                                                                                                                                                                                                                                                                                                                                                                                                                                                                                                                                                        |                                                                                                                                                                                                                                                                     |
| APPROVED BY: Gange Brown TITLE Omplignee Drice DATE \$/29/17                                                                                                                                                                                                                                                                                                                                                                                                                                                                                                                                                                                                                                                                                                                                                                                                                                                                                                                                         |                                                                                                                                                                                                                                                                     |
| Conditions of Approval (if any):                                                                                                                                                                                                                                                                                                                                                                                                                                                                                                                                                                                                                                                                                                                                                                                                                                                                                                                                                                     |                                                                                                                                                                                                                                                                     |