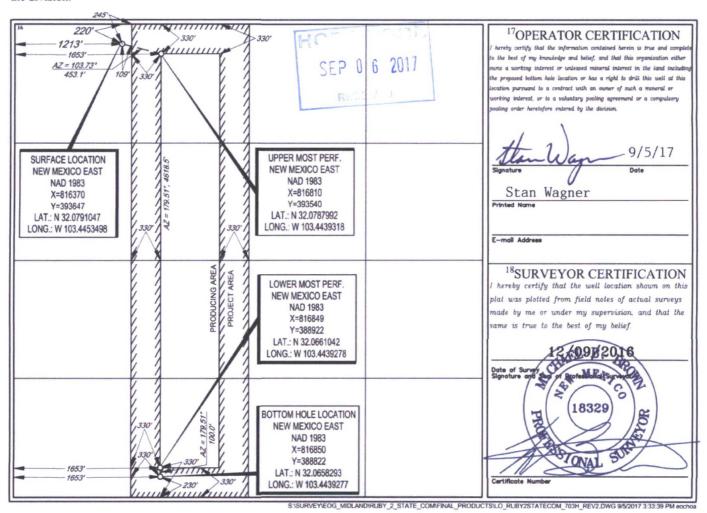

## WELL LOCATION AND ACREAGE DEDICATION PLAT

|                            | r           |                                    | <sup>2</sup> Pool Code         |        | <sup>3</sup> Pool Name   |                       |               |                |                                   |  |
|----------------------------|-------------|------------------------------------|--------------------------------|--------|--------------------------|-----------------------|---------------|----------------|-----------------------------------|--|
| 30-025- <b>43893</b>       |             |                                    | 96                             | 6658   | Han                      | Hardin Tank; Wolfcamp |               |                |                                   |  |
| <sup>4</sup> Property Code |             | Property Name RUBY 2 STATE COM     |                                |        |                          |                       |               |                | <sup>6</sup> Well Number<br>#703H |  |
| 70GRID No.<br>7377         |             | *Operator Name EOG RESOURCES, INC. |                                |        |                          |                       |               |                | Elevation 3305'                   |  |
|                            |             |                                    |                                |        | <sup>10</sup> Surface Lo | ocation               |               | -              |                                   |  |
| UL or lot no.              | Section     | Township                           | Range                          | Lot Id | n Feet from the          | North/South line      | Feet from the | East/West line | County                            |  |
| D                          | 2           | 26-                                | S 34-E                         | _      | 220'                     | NORTH                 | 1213'         | WEST           | LEA                               |  |
|                            |             |                                    |                                |        |                          | -                     |               |                |                                   |  |
| UL or lot no.              | Section     | Township                           | Range                          | Lot Id | n Feet from the          | North/South line      | Feet from the | East/West line | County                            |  |
| N                          | 2           | 26-                                | S 34-E                         | -      | 230'                     | SOUTH                 | 1653'         | WEST           | LEA                               |  |
| 12Dedicated Acres          | 13 Joint or | Infill                             | <sup>14</sup> Consolidation Co | de 15O | rder No.                 |                       |               |                |                                   |  |