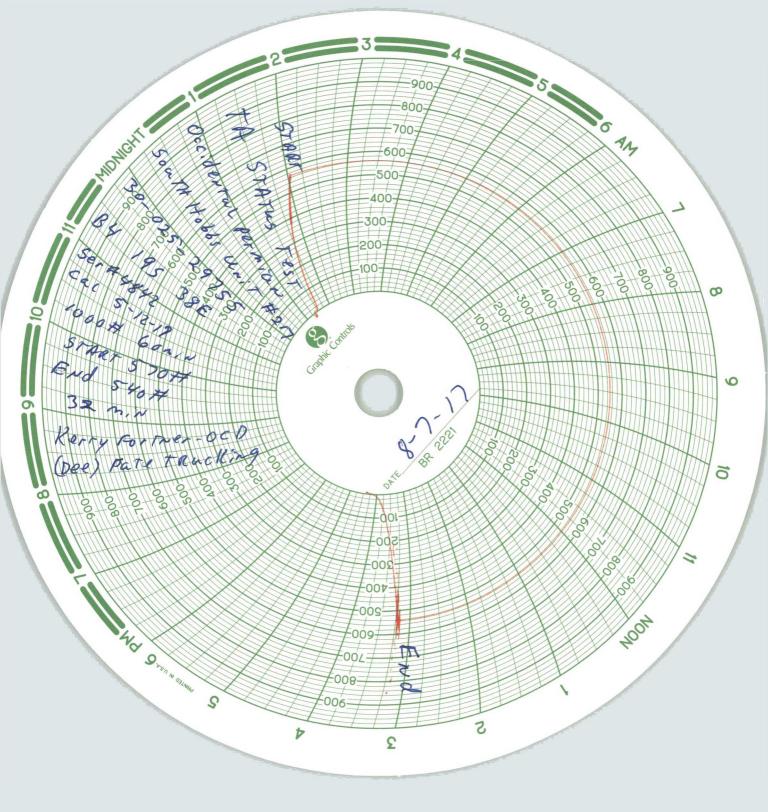

| Submit 1 Copy To Appropriate District<br>Office                                                                                                                                                                                                                                                                                                                                                                                                                                                                                                                                                                                                                                                                                                                                                                                                                                                                                                                                                                                                                                                                                                                                                                                                                                                                                                                                                                                                                                                                                                                                                                                                                                                                                                                                                                                                                                                                                                                                                                                                                                                                         | State of New Mexico                                                                             | Form C-103                                  |  |  |  |  |
|-------------------------------------------------------------------------------------------------------------------------------------------------------------------------------------------------------------------------------------------------------------------------------------------------------------------------------------------------------------------------------------------------------------------------------------------------------------------------------------------------------------------------------------------------------------------------------------------------------------------------------------------------------------------------------------------------------------------------------------------------------------------------------------------------------------------------------------------------------------------------------------------------------------------------------------------------------------------------------------------------------------------------------------------------------------------------------------------------------------------------------------------------------------------------------------------------------------------------------------------------------------------------------------------------------------------------------------------------------------------------------------------------------------------------------------------------------------------------------------------------------------------------------------------------------------------------------------------------------------------------------------------------------------------------------------------------------------------------------------------------------------------------------------------------------------------------------------------------------------------------------------------------------------------------------------------------------------------------------------------------------------------------------------------------------------------------------------------------------------------------|-------------------------------------------------------------------------------------------------|---------------------------------------------|--|--|--|--|
| District I – (575) 393-6161                                                                                                                                                                                                                                                                                                                                                                                                                                                                                                                                                                                                                                                                                                                                                                                                                                                                                                                                                                                                                                                                                                                                                                                                                                                                                                                                                                                                                                                                                                                                                                                                                                                                                                                                                                                                                                                                                                                                                                                                                                                                                             | Energy, Minerals and Natural Resources                                                          | Revised July 18, 2013 WELL API NO.          |  |  |  |  |
| 1625 N. French Dr., Hobbs, NM 882<br><u>District II</u> – (575) 748-1283                                                                                                                                                                                                                                                                                                                                                                                                                                                                                                                                                                                                                                                                                                                                                                                                                                                                                                                                                                                                                                                                                                                                                                                                                                                                                                                                                                                                                                                                                                                                                                                                                                                                                                                                                                                                                                                                                                                                                                                                                                                | OH CONCERNATION DIVIGION                                                                        | 30-025-29755                                |  |  |  |  |
| 811 S. First St., Artesia, NM 38210                                                                                                                                                                                                                                                                                                                                                                                                                                                                                                                                                                                                                                                                                                                                                                                                                                                                                                                                                                                                                                                                                                                                                                                                                                                                                                                                                                                                                                                                                                                                                                                                                                                                                                                                                                                                                                                                                                                                                                                                                                                                                     | OIL CONSERVATION DIVISION                                                                       | 5. Indicate Type of Lease                   |  |  |  |  |
| 1000 Rio Brazos Rt Aztec, NM 87410                                                                                                                                                                                                                                                                                                                                                                                                                                                                                                                                                                                                                                                                                                                                                                                                                                                                                                                                                                                                                                                                                                                                                                                                                                                                                                                                                                                                                                                                                                                                                                                                                                                                                                                                                                                                                                                                                                                                                                                                                                                                                      | 1220 South St. Francis Dr. Santa Fe, NM 87505                                                   | STATE X FEE                                 |  |  |  |  |
| District IV – (505) 476-3460<br>1220 S. St. Francis Dr., Sana Pe, NM                                                                                                                                                                                                                                                                                                                                                                                                                                                                                                                                                                                                                                                                                                                                                                                                                                                                                                                                                                                                                                                                                                                                                                                                                                                                                                                                                                                                                                                                                                                                                                                                                                                                                                                                                                                                                                                                                                                                                                                                                                                    | Santa Fe, NWI 87303                                                                             | 6. State Oil & Gas Lease No.                |  |  |  |  |
| 87505                                                                                                                                                                                                                                                                                                                                                                                                                                                                                                                                                                                                                                                                                                                                                                                                                                                                                                                                                                                                                                                                                                                                                                                                                                                                                                                                                                                                                                                                                                                                                                                                                                                                                                                                                                                                                                                                                                                                                                                                                                                                                                                   | S AND REPORTS ON WELLS                                                                          | 7. Lease Name or Unit Agreement Name        |  |  |  |  |
| (DO NOT USE THIS FORM PROPOSAL                                                                                                                                                                                                                                                                                                                                                                                                                                                                                                                                                                                                                                                                                                                                                                                                                                                                                                                                                                                                                                                                                                                                                                                                                                                                                                                                                                                                                                                                                                                                                                                                                                                                                                                                                                                                                                                                                                                                                                                                                                                                                          | LS TO DRILL OR TO DEEPEN OR PLUG BACK TO A<br>LION FOR PERMIT" (FORM C-101) FOR SUCH            |                                             |  |  |  |  |
| PROPOSALS.)                                                                                                                                                                                                                                                                                                                                                                                                                                                                                                                                                                                                                                                                                                                                                                                                                                                                                                                                                                                                                                                                                                                                                                                                                                                                                                                                                                                                                                                                                                                                                                                                                                                                                                                                                                                                                                                                                                                                                                                                                                                                                                             | is Well  Other Ta'd Injector                                                                    | South Hobbs (G/SA) Unit  8. Well Number 217 |  |  |  |  |
| Type of Well: Oil Well    Ga     Name of Operator  Galacter  Galacter | 9. OGRID Number 157984                                                                          |                                             |  |  |  |  |
| Occidental Permian, Ltd                                                                                                                                                                                                                                                                                                                                                                                                                                                                                                                                                                                                                                                                                                                                                                                                                                                                                                                                                                                                                                                                                                                                                                                                                                                                                                                                                                                                                                                                                                                                                                                                                                                                                                                                                                                                                                                                                                                                                                                                                                                                                                 |                                                                                                 | 7                                           |  |  |  |  |
| 3. Address of Operator                                                                                                                                                                                                                                                                                                                                                                                                                                                                                                                                                                                                                                                                                                                                                                                                                                                                                                                                                                                                                                                                                                                                                                                                                                                                                                                                                                                                                                                                                                                                                                                                                                                                                                                                                                                                                                                                                                                                                                                                                                                                                                  | 10. Pool name or Wildcat                                                                        |                                             |  |  |  |  |
| HCR 1 Box 90 Denver City,                                                                                                                                                                                                                                                                                                                                                                                                                                                                                                                                                                                                                                                                                                                                                                                                                                                                                                                                                                                                                                                                                                                                                                                                                                                                                                                                                                                                                                                                                                                                                                                                                                                                                                                                                                                                                                                                                                                                                                                                                                                                                               | Hobbs (G/SA)                                                                                    |                                             |  |  |  |  |
| 4. Well Location Unit Letter B:                                                                                                                                                                                                                                                                                                                                                                                                                                                                                                                                                                                                                                                                                                                                                                                                                                                                                                                                                                                                                                                                                                                                                                                                                                                                                                                                                                                                                                                                                                                                                                                                                                                                                                                                                                                                                                                                                                                                                                                                                                                                                         | 1407 feet from the North line and                                                               | 2203 feet from the East line                |  |  |  |  |
| Section 4                                                                                                                                                                                                                                                                                                                                                                                                                                                                                                                                                                                                                                                                                                                                                                                                                                                                                                                                                                                                                                                                                                                                                                                                                                                                                                                                                                                                                                                                                                                                                                                                                                                                                                                                                                                                                                                                                                                                                                                                                                                                                                               | Township 19-S Range 38-E                                                                        | NMPM Lea County                             |  |  |  |  |
|                                                                                                                                                                                                                                                                                                                                                                                                                                                                                                                                                                                                                                                                                                                                                                                                                                                                                                                                                                                                                                                                                                                                                                                                                                                                                                                                                                                                                                                                                                                                                                                                                                                                                                                                                                                                                                                                                                                                                                                                                                                                                                                         | 1. Elevation (Show whether DR, RKB, RT, GR, et                                                  |                                             |  |  |  |  |
| 。<br>1987年第四屆第四屆第四屆第一屆第一屆第一屆第一屆第一屆第一屆第一屆第一屆第一屆第一屆第一屆第一屆第一屆                                                                                                                                                                                                                                                                                                                                                                                                                                                                                                                                                                                                                                                                                                                                                                                                                                                                                                                                                                                                                                                                                                                                                                                                                                                                                                                                                                                                                                                                                                                                                                                                                                                                                                                                                                                                                                                                                                                                                                                                                                                              | 3615' GL                                                                                        | <b>经验证的证据</b>                               |  |  |  |  |
|                                                                                                                                                                                                                                                                                                                                                                                                                                                                                                                                                                                                                                                                                                                                                                                                                                                                                                                                                                                                                                                                                                                                                                                                                                                                                                                                                                                                                                                                                                                                                                                                                                                                                                                                                                                                                                                                                                                                                                                                                                                                                                                         |                                                                                                 |                                             |  |  |  |  |
| 12. Check App                                                                                                                                                                                                                                                                                                                                                                                                                                                                                                                                                                                                                                                                                                                                                                                                                                                                                                                                                                                                                                                                                                                                                                                                                                                                                                                                                                                                                                                                                                                                                                                                                                                                                                                                                                                                                                                                                                                                                                                                                                                                                                           | propriate Box to Indicate Nature of Notice                                                      | e, Report or Other Data                     |  |  |  |  |
| NOTICE OF INTE                                                                                                                                                                                                                                                                                                                                                                                                                                                                                                                                                                                                                                                                                                                                                                                                                                                                                                                                                                                                                                                                                                                                                                                                                                                                                                                                                                                                                                                                                                                                                                                                                                                                                                                                                                                                                                                                                                                                                                                                                                                                                                          | ENTION TO: SU                                                                                   | BSEQUENT REPORT OF:                         |  |  |  |  |
|                                                                                                                                                                                                                                                                                                                                                                                                                                                                                                                                                                                                                                                                                                                                                                                                                                                                                                                                                                                                                                                                                                                                                                                                                                                                                                                                                                                                                                                                                                                                                                                                                                                                                                                                                                                                                                                                                                                                                                                                                                                                                                                         | PLUG AND ABANDON REMEDIAL WO                                                                    |                                             |  |  |  |  |
| _                                                                                                                                                                                                                                                                                                                                                                                                                                                                                                                                                                                                                                                                                                                                                                                                                                                                                                                                                                                                                                                                                                                                                                                                                                                                                                                                                                                                                                                                                                                                                                                                                                                                                                                                                                                                                                                                                                                                                                                                                                                                                                                       |                                                                                                 | RILLING OPNS. P AND A                       |  |  |  |  |
| PULL OR ALTER CASING DOWNHOLE COMMINGLE                                                                                                                                                                                                                                                                                                                                                                                                                                                                                                                                                                                                                                                                                                                                                                                                                                                                                                                                                                                                                                                                                                                                                                                                                                                                                                                                                                                                                                                                                                                                                                                                                                                                                                                                                                                                                                                                                                                                                                                                                                                                                 | MULTIPLE COMPL   CASING/CEME                                                                    | NI JOB                                      |  |  |  |  |
| CLOSED-LOOP SYSTEM                                                                                                                                                                                                                                                                                                                                                                                                                                                                                                                                                                                                                                                                                                                                                                                                                                                                                                                                                                                                                                                                                                                                                                                                                                                                                                                                                                                                                                                                                                                                                                                                                                                                                                                                                                                                                                                                                                                                                                                                                                                                                                      |                                                                                                 |                                             |  |  |  |  |
| OTHER:                                                                                                                                                                                                                                                                                                                                                                                                                                                                                                                                                                                                                                                                                                                                                                                                                                                                                                                                                                                                                                                                                                                                                                                                                                                                                                                                                                                                                                                                                                                                                                                                                                                                                                                                                                                                                                                                                                                                                                                                                                                                                                                  |                                                                                                 | ing Integrity Test                          |  |  |  |  |
|                                                                                                                                                                                                                                                                                                                                                                                                                                                                                                                                                                                                                                                                                                                                                                                                                                                                                                                                                                                                                                                                                                                                                                                                                                                                                                                                                                                                                                                                                                                                                                                                                                                                                                                                                                                                                                                                                                                                                                                                                                                                                                                         | ed operations. (Clearly state all pertinent details, a SEE RULE 19.15.7.14 NMAC. For Multiple C |                                             |  |  |  |  |
| proposed completion or recom                                                                                                                                                                                                                                                                                                                                                                                                                                                                                                                                                                                                                                                                                                                                                                                                                                                                                                                                                                                                                                                                                                                                                                                                                                                                                                                                                                                                                                                                                                                                                                                                                                                                                                                                                                                                                                                                                                                                                                                                                                                                                            |                                                                                                 | ompletions. Attach wendore diagram of       |  |  |  |  |
| Date of test: 08/07/201                                                                                                                                                                                                                                                                                                                                                                                                                                                                                                                                                                                                                                                                                                                                                                                                                                                                                                                                                                                                                                                                                                                                                                                                                                                                                                                                                                                                                                                                                                                                                                                                                                                                                                                                                                                                                                                                                                                                                                                                                                                                                                 | -                                                                                               |                                             |  |  |  |  |
| Pressure readings: Init                                                                                                                                                                                                                                                                                                                                                                                                                                                                                                                                                                                                                                                                                                                                                                                                                                                                                                                                                                                                                                                                                                                                                                                                                                                                                                                                                                                                                                                                                                                                                                                                                                                                                                                                                                                                                                                                                                                                                                                                                                                                                                 | ial - 570 PSI Ending - 540 PSI                                                                  |                                             |  |  |  |  |
| Length of test: 32 minu                                                                                                                                                                                                                                                                                                                                                                                                                                                                                                                                                                                                                                                                                                                                                                                                                                                                                                                                                                                                                                                                                                                                                                                                                                                                                                                                                                                                                                                                                                                                                                                                                                                                                                                                                                                                                                                                                                                                                                                                                                                                                                 |                                                                                                 |                                             |  |  |  |  |
| Witnessed: Yes - Kerry                                                                                                                                                                                                                                                                                                                                                                                                                                                                                                                                                                                                                                                                                                                                                                                                                                                                                                                                                                                                                                                                                                                                                                                                                                                                                                                                                                                                                                                                                                                                                                                                                                                                                                                                                                                                                                                                                                                                                                                                                                                                                                  | Fortner - NMOCD                                                                                 | Par./                                       |  |  |  |  |
|                                                                                                                                                                                                                                                                                                                                                                                                                                                                                                                                                                                                                                                                                                                                                                                                                                                                                                                                                                                                                                                                                                                                                                                                                                                                                                                                                                                                                                                                                                                                                                                                                                                                                                                                                                                                                                                                                                                                                                                                                                                                                                                         | Tile Asserted of Tompompt                                                                       | . 1                                         |  |  |  |  |
|                                                                                                                                                                                                                                                                                                                                                                                                                                                                                                                                                                                                                                                                                                                                                                                                                                                                                                                                                                                                                                                                                                                                                                                                                                                                                                                                                                                                                                                                                                                                                                                                                                                                                                                                                                                                                                                                                                                                                                                                                                                                                                                         | This Approval of Temporary                                                                      | 17/2019                                     |  |  |  |  |
|                                                                                                                                                                                                                                                                                                                                                                                                                                                                                                                                                                                                                                                                                                                                                                                                                                                                                                                                                                                                                                                                                                                                                                                                                                                                                                                                                                                                                                                                                                                                                                                                                                                                                                                                                                                                                                                                                                                                                                                                                                                                                                                         | Abandonment Expires D                                                                           | 1100.1                                      |  |  |  |  |
|                                                                                                                                                                                                                                                                                                                                                                                                                                                                                                                                                                                                                                                                                                                                                                                                                                                                                                                                                                                                                                                                                                                                                                                                                                                                                                                                                                                                                                                                                                                                                                                                                                                                                                                                                                                                                                                                                                                                                                                                                                                                                                                         |                                                                                                 |                                             |  |  |  |  |
|                                                                                                                                                                                                                                                                                                                                                                                                                                                                                                                                                                                                                                                                                                                                                                                                                                                                                                                                                                                                                                                                                                                                                                                                                                                                                                                                                                                                                                                                                                                                                                                                                                                                                                                                                                                                                                                                                                                                                                                                                                                                                                                         |                                                                                                 |                                             |  |  |  |  |
|                                                                                                                                                                                                                                                                                                                                                                                                                                                                                                                                                                                                                                                                                                                                                                                                                                                                                                                                                                                                                                                                                                                                                                                                                                                                                                                                                                                                                                                                                                                                                                                                                                                                                                                                                                                                                                                                                                                                                                                                                                                                                                                         |                                                                                                 |                                             |  |  |  |  |
|                                                                                                                                                                                                                                                                                                                                                                                                                                                                                                                                                                                                                                                                                                                                                                                                                                                                                                                                                                                                                                                                                                                                                                                                                                                                                                                                                                                                                                                                                                                                                                                                                                                                                                                                                                                                                                                                                                                                                                                                                                                                                                                         | Pi- Pulson Potes                                                                                |                                             |  |  |  |  |
| Spud Date:                                                                                                                                                                                                                                                                                                                                                                                                                                                                                                                                                                                                                                                                                                                                                                                                                                                                                                                                                                                                                                                                                                                                                                                                                                                                                                                                                                                                                                                                                                                                                                                                                                                                                                                                                                                                                                                                                                                                                                                                                                                                                                              | Rig Release Date:                                                                               |                                             |  |  |  |  |
|                                                                                                                                                                                                                                                                                                                                                                                                                                                                                                                                                                                                                                                                                                                                                                                                                                                                                                                                                                                                                                                                                                                                                                                                                                                                                                                                                                                                                                                                                                                                                                                                                                                                                                                                                                                                                                                                                                                                                                                                                                                                                                                         |                                                                                                 |                                             |  |  |  |  |
| I hereby certify that the information about                                                                                                                                                                                                                                                                                                                                                                                                                                                                                                                                                                                                                                                                                                                                                                                                                                                                                                                                                                                                                                                                                                                                                                                                                                                                                                                                                                                                                                                                                                                                                                                                                                                                                                                                                                                                                                                                                                                                                                                                                                                                             | ove is true and complete to the best of my knowled                                              | lge and belief.                             |  |  |  |  |
| 70 100                                                                                                                                                                                                                                                                                                                                                                                                                                                                                                                                                                                                                                                                                                                                                                                                                                                                                                                                                                                                                                                                                                                                                                                                                                                                                                                                                                                                                                                                                                                                                                                                                                                                                                                                                                                                                                                                                                                                                                                                                                                                                                                  | )- 0                                                                                            |                                             |  |  |  |  |
| SIGNATURE NEW CL                                                                                                                                                                                                                                                                                                                                                                                                                                                                                                                                                                                                                                                                                                                                                                                                                                                                                                                                                                                                                                                                                                                                                                                                                                                                                                                                                                                                                                                                                                                                                                                                                                                                                                                                                                                                                                                                                                                                                                                                                                                                                                        | TITLE Admin. Associate                                                                          | DATE 08/24/2017                             |  |  |  |  |
| Mandy A. Jah                                                                                                                                                                                                                                                                                                                                                                                                                                                                                                                                                                                                                                                                                                                                                                                                                                                                                                                                                                                                                                                                                                                                                                                                                                                                                                                                                                                                                                                                                                                                                                                                                                                                                                                                                                                                                                                                                                                                                                                                                                                                                                            | E-mail address: mendy_john                                                                      | SON MONEY COM DUANTE. SOE 502 6290          |  |  |  |  |
| Type or print name Mendy A. John                                                                                                                                                                                                                                                                                                                                                                                                                                                                                                                                                                                                                                                                                                                                                                                                                                                                                                                                                                                                                                                                                                                                                                                                                                                                                                                                                                                                                                                                                                                                                                                                                                                                                                                                                                                                                                                                                                                                                                                                                                                                                        | E-mail address: Intelloy_Office                                                                 | son@oxy.com PHONE: 806-592-6280             |  |  |  |  |
| YVI Albu                                                                                                                                                                                                                                                                                                                                                                                                                                                                                                                                                                                                                                                                                                                                                                                                                                                                                                                                                                                                                                                                                                                                                                                                                                                                                                                                                                                                                                                                                                                                                                                                                                                                                                                                                                                                                                                                                                                                                                                                                                                                                                                | MEMORIAN AD IT                                                                                  | 9/1/2017                                    |  |  |  |  |
| APPROVED BY: Conditions of Approval (if any):                                                                                                                                                                                                                                                                                                                                                                                                                                                                                                                                                                                                                                                                                                                                                                                                                                                                                                                                                                                                                                                                                                                                                                                                                                                                                                                                                                                                                                                                                                                                                                                                                                                                                                                                                                                                                                                                                                                                                                                                                                                                           | FITLE PO I                                                                                      | DATE 10001                                  |  |  |  |  |
| Conditions of Approval (If ally):                                                                                                                                                                                                                                                                                                                                                                                                                                                                                                                                                                                                                                                                                                                                                                                                                                                                                                                                                                                                                                                                                                                                                                                                                                                                                                                                                                                                                                                                                                                                                                                                                                                                                                                                                                                                                                                                                                                                                                                                                                                                                       | *                                                                                               |                                             |  |  |  |  |