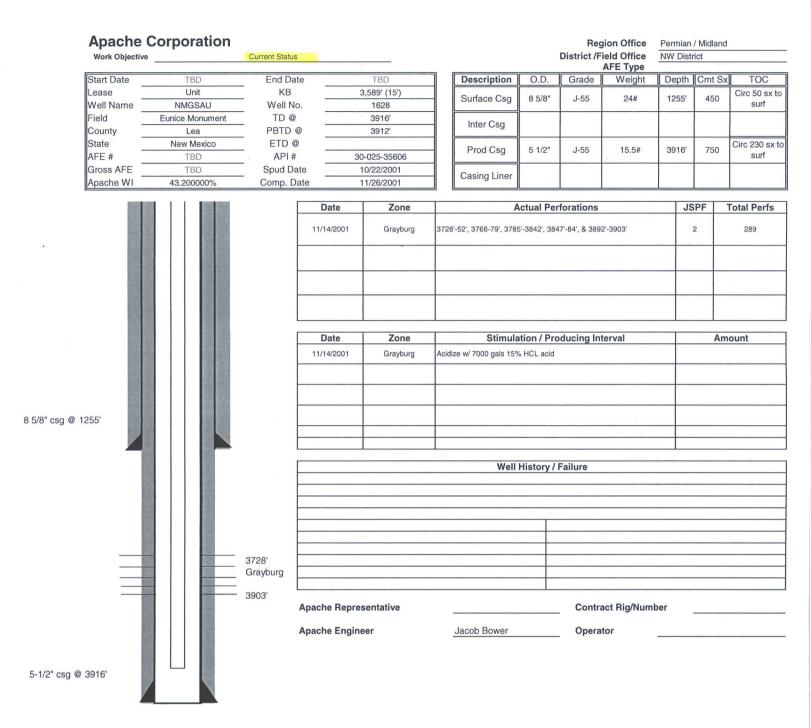

|                                                                                                                                                                                                                                                                                                     | N                                      |
|-----------------------------------------------------------------------------------------------------------------------------------------------------------------------------------------------------------------------------------------------------------------------------------------------------|----------------------------------------|
| Submit 1 Copy To Appropriate District State of New Mexico                                                                                                                                                                                                                                           | Form C-103                             |
| Office Energy Minerals and Natural Resources                                                                                                                                                                                                                                                        | Revised July 18, 2013                  |
| District II – (575) 393-6161<br>1625 N. French Dr., Hobbs, NM 5240<br>District II – (575) 748-1283<br>811 S. First St., Artesia, NM 5210<br>District III – (505) 334-6178<br>1000 Rio Brazos Rd., Aztec, NM 87510<br>District IV – (505) 476-3460<br>1220 S. St. Francis Dr., Santa Fe, NM<br>87505 | WELL API NO.                           |
| District II – (575) 748-1283<br>811 S. First St. Artesia, Nav8210 OII CONSERVATION DIVISION                                                                                                                                                                                                         | 30-025-35606 private                   |
| Bill S. First St., Artesia, Narts210<br>District III – (505) 334-6178                                                                                                                                                                                                                               | 5. Indicate Type of Lease              |
| 1000 Rio Brazos Rd., Aztec, NM 8710<br>District IV = (505) 476-3460<br>Santa Fe, NM 87505                                                                                                                                                                                                           | STATE FEE                              |
| District IV – (505) 476-3460<br>1320 S. St. Fermin Dr. Santa Fe, NM                                                                                                                                                                                                                                 | 6. State Oil & Gas Lease No.           |
| 87505                                                                                                                                                                                                                                                                                               |                                        |
| SUNDRY NOTICES AND REPORTS ON WELLS                                                                                                                                                                                                                                                                 | 7. Lease Name or Unit Agreement Name • |
| (DO NOT USE THIS FORM FOR PROPOSALS TO DRILL OR TO DEEPEN OR PLUG BACK TO A<br>DIFFERENT RESERVOIR. USE "APPLICATION FOR PERMIT" (FORM C-101) FOR SUCH                                                                                                                                              | NMGSAU                                 |
| PROPOSALS.)                                                                                                                                                                                                                                                                                         |                                        |
| 1. Type of Well: Oil Well 🗸 Gas Well 🗌 Other                                                                                                                                                                                                                                                        | 8. Well Number #1628 (326)             |
| 2. Name of Operator /                                                                                                                                                                                                                                                                               | 9. OGRID Number                        |
| Apache Corporation                                                                                                                                                                                                                                                                                  | 873                                    |
| 3. Address of Operator                                                                                                                                                                                                                                                                              | 10. Pool name or Wildcat               |
| 303 Veterans Airpark Lane, Suite 1000 Midland, TX 79705                                                                                                                                                                                                                                             | [23000] EUNICE MONUMENT; GRAYBURG-     |
| 4. Well Location                                                                                                                                                                                                                                                                                    |                                        |
| Unit Letter <u>L</u> : <u>2630</u> feet from the <u>SOUTH</u> line and <u>130</u>                                                                                                                                                                                                                   | feet from theline                      |
| Section 32 Township 19S Range 37E                                                                                                                                                                                                                                                                   | NMPM County LEA                        |
| 11. Elevation (Show whether DR, RKB, RT, GR, etc.)                                                                                                                                                                                                                                                  |                                        |
| 3576'                                                                                                                                                                                                                                                                                               |                                        |
|                                                                                                                                                                                                                                                                                                     |                                        |
| 12. Check Appropriate Box to Indicate Nature of Notice, Report or Other Data                                                                                                                                                                                                                        |                                        |
|                                                                                                                                                                                                                                                                                                     |                                        |
| NOTICE OF INTENTION TO: SUBSEQUENT REPORT OF:<br>PERFORM REMEDIAL WORK DUIG AND ABANDON REMEDIAL WORK ALTERING CASING                                                                                                                                                                               |                                        |
| TEMPORARILY ABANDON CHANGE PLOG AND ABANDON COMMENCE DRILLING OPNS. P AND A                                                                                                                                                                                                                         |                                        |
| PULL OR ALTER CASING MULTIPLE COMPL CASING/CEMENT JOB                                                                                                                                                                                                                                               |                                        |
| DOWNHOLE COMMINGLE                                                                                                                                                                                                                                                                                  |                                        |
| CLOSED-LOOP SYSTEM                                                                                                                                                                                                                                                                                  |                                        |
| OTHER: REPLACE ESP/ACID/PERF OTHER:                                                                                                                                                                                                                                                                 |                                        |
| 13. Describe proposed or completed operations. (Clearly state all pertinent details, and give pertinent dates, including estimated date                                                                                                                                                             |                                        |
| of starting any proposed work). SEE RULE 19.15.7.14 NMAC. For Multiple Con                                                                                                                                                                                                                          | pletions: Attach wellbore diagram of   |
| proposed completion or recompletion.                                                                                                                                                                                                                                                                |                                        |
| Apache request the following:                                                                                                                                                                                                                                                                       |                                        |
| Objective: Replace ESP, perforate wellbore, and acidize w/sonic hammer.Apache completed the following work:                                                                                                                                                                                         |                                        |
|                                                                                                                                                                                                                                                                                                     |                                        |
|                                                                                                                                                                                                                                                                                                     |                                        |
| 3746' - 62'                                                                                                                                                                                                                                                                                         |                                        |
| 3783' – 95'<br>3798' – 12'                                                                                                                                                                                                                                                                          |                                        |
| 3826' – 40'                                                                                                                                                                                                                                                                                         |                                        |
|                                                                                                                                                                                                                                                                                                     |                                        |
| See the atTached Procedures & WBD                                                                                                                                                                                                                                                                   |                                        |
|                                                                                                                                                                                                                                                                                                     |                                        |
|                                                                                                                                                                                                                                                                                                     |                                        |
| ,                                                                                                                                                                                                                                                                                                   |                                        |
| Spud Date: 10/22/2001 Rig Release Date:                                                                                                                                                                                                                                                             |                                        |
| •                                                                                                                                                                                                                                                                                                   |                                        |
|                                                                                                                                                                                                                                                                                                     |                                        |
| I hereby certify that the information above is true and complete to the best of my knowledge                                                                                                                                                                                                        | e and belief.                          |
| C                                                                                                                                                                                                                                                                                                   |                                        |
| SIGNATURE MA Jalis TITLE Reg Analyst                                                                                                                                                                                                                                                                | DATE 08/28/2017                        |
| SIGNATURE TITLE Reg Analyst                                                                                                                                                                                                                                                                         | DATE                                   |
| Type or print name Emily Folis E-mail address: Emily.follis@apache                                                                                                                                                                                                                                  | ecorp.com PHONE: (432) 818-1801        |
| For State Use Only                                                                                                                                                                                                                                                                                  |                                        |
| MI MB A ATT ALLOWING                                                                                                                                                                                                                                                                                |                                        |
| APPROVED BY: MARY AND TITLE AU H DATE 9/4/2011                                                                                                                                                                                                                                                      |                                        |
| Conditions of Approval (if any):                                                                                                                                                                                                                                                                    |                                        |
|                                                                                                                                                                                                                                                                                                     |                                        |
|                                                                                                                                                                                                                                                                                                     |                                        |

## NMGSAU #1628 (30-025-35606)

AFE: 11-17-1491

Work Objective: Replace ESP, perforate wellbore, and acidize w/sonic hammer.

Day 1: RU SU. RU ESP personnel. NU BOP. POOH w/tubing and ESP. Note scale and paraffin deposits as well as location of deposits on report. Notify Midland engineering of type and amount of scale encountered as soon as tubing is pulled. PU bit and RIH to tag for fill.

NOTE: If fill is encountered, please cleanout fill as necessary.

Day 2: MIRU wireline. Perforate the following intervals w/4 SPF and 90 degree phasing. Perfs correlated to log ran

3746' - 62' 3783' - 95' 3798' - 12' 3826' - 40'

RD wireline. RIH w/sonic hammer and acidize new and old perfs with ±5,000 gals 15% NEFE HCl (Grayburg Blend).

Day 3: POOH w/sonic hammer. RIH w/new ESP and ancillary equipment. Set pump as per GE recommendation or as close to the previous ESP's setting depth as possible. Start pump and troubleshoot if necessary. POP.