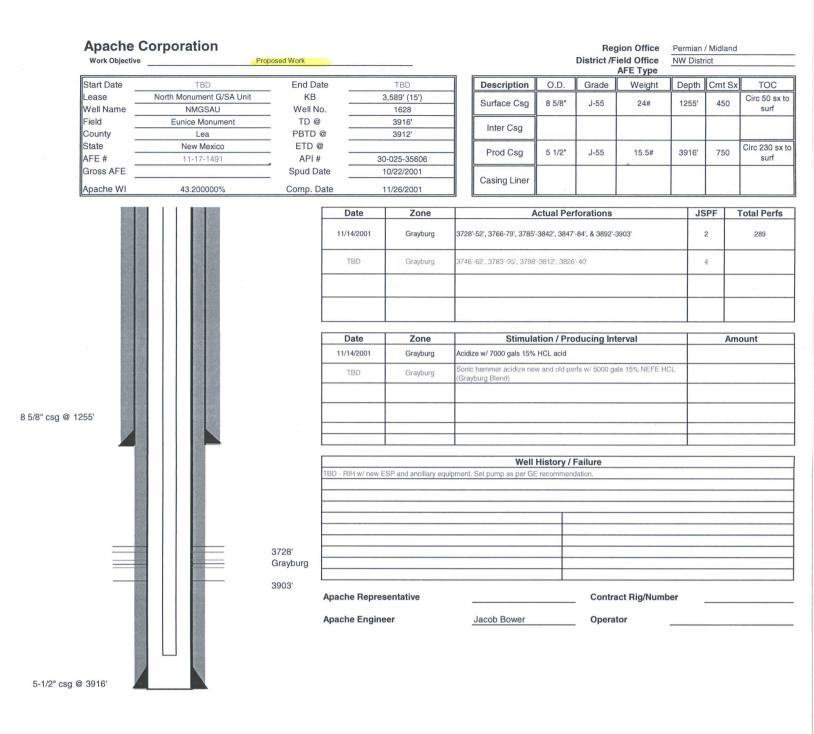

## NMGSAU #1628 (30-025-35606)

AFE: 11-17-1491

Work Objective: Replace ESP, perforate wellbore, and acidize w/sonic hammer.

Day 1: RU SU. RU ESP personnel. NU BOP. POOH w/tubing and ESP. Note scale and paraffin deposits as well as location of deposits on report. Notify Midland engineering of type and amount of scale encountered as soon as tubing is pulled. PU bit and RIH to tag for fill.

NOTE: If fill is encountered, please cleanout fill as necessary.

Day 2: MIRU wireline. Perforate the following intervals w/4 SPF and 90 degree phasing. Perfs correlated to log ran

3746' - 62' 3783' - 95' 3798' - 12' 3826' - 40'

RD wireline. RIH w/sonic hammer and acidize new and old perfs with ±5,000 gals 15% NEFE HCl (Grayburg Blend).

Day 3: POOH w/sonic hammer. RIH w/new ESP and ancillary equipment. Set pump as per GE recommendation or as close to the previous ESP's setting depth as possible. Start pump and troubleshoot if necessary. POP.