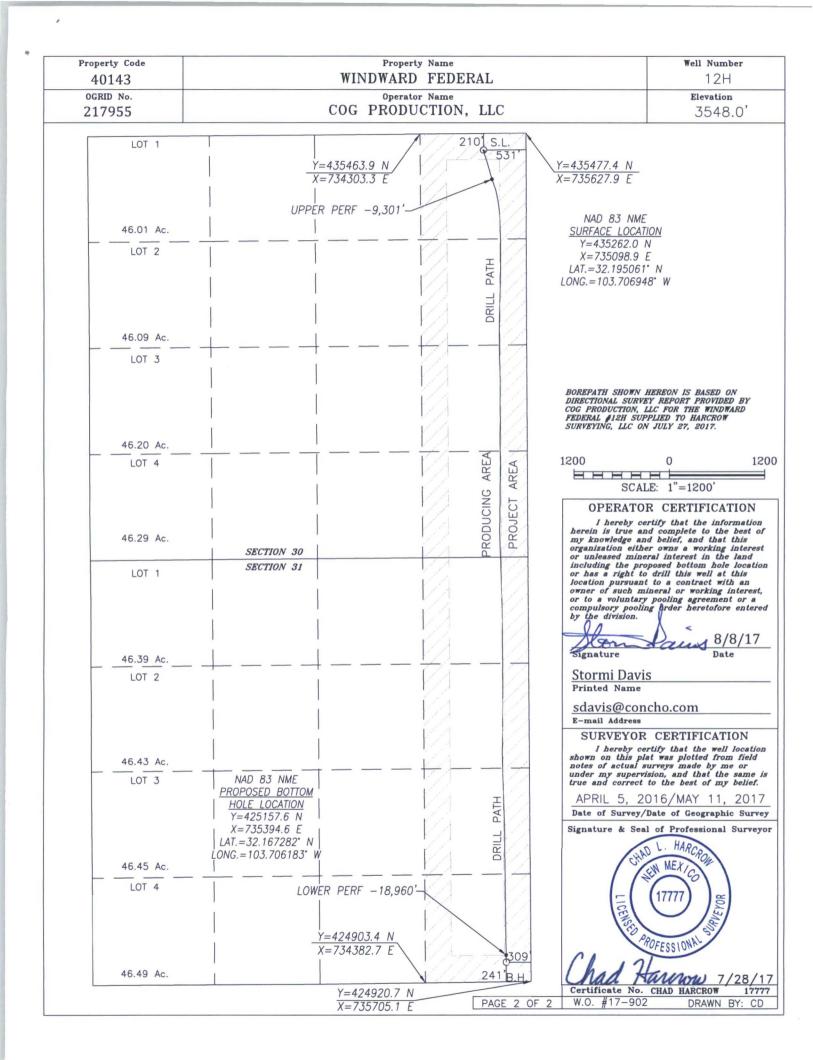

State of New Mexico
Energy Minerals & Natural Resources Department DISTRICT I 1625 N. FRENCH DR., HOBBS, NM 88240 Phone: (575) 393-6161 Fax: (575) 393-0720 Form C-102 DISTRICT II 811 S. FIRST ST., ARTESIA Phone: (575) 748-1283 Fax: (5 Revised August 1, 2011 Submit one copy to appropriate 1220 SOUTH ST. FRANCIS DR. DISTRICT III 1000 RIO BRAZOS RD., AZTEC, NM 874 Phone: (505) 334-6178 Fax: (505) 334-8 District Office Santa Fe, New Mexico 87505 DISTRICT IV 1220 S. ST. FRANCIS DR., SANTA FE, NM 8750 Phone: (505) 476-3460 Fax: (505) 476-346: □ AMENDED REPORT LOCATION AND ACREAGE DEDICATION PLAT API Number Pool Code 30-025-43708 97899 WC-025 G-06 S253206M; Bone Spring Property Code Property Name Well Number WINDWARD FEDERAL 40143 12H OGRID No. Operator Name Elevation COG PRODUCTION, LLC 3548.0 217955 Surface Location Feet from the North/South line III. or lot No. Section Township Range Lot Idn Feet from the East/West line County A 24-S 210 NORTH 531 **EAST** 30 32-E LEA Bottom Hole Location If Different From Surface UL or lot No. Range Lot Idn Feet from the North/South line Feet from the East/West line Section Township County P 24-5 32-F 241 SOUTH 31 308 EAST LEA Consolidation Code **Dedicated Acres** Joint or Infill Order No. 320 NO ALLOWABLE WILL BE ASSIGNED TO THIS COMPLETION UNTIL ALL INTERESTS HAVE BEEN CONSOLIDATED OR A NON-STANDARD UNIT HAS BEEN APPROVED BY THE DIVISION SEE PAGE 2 PAGE 1 OF 2 W.O. #17-902 DRAWN BY: CD