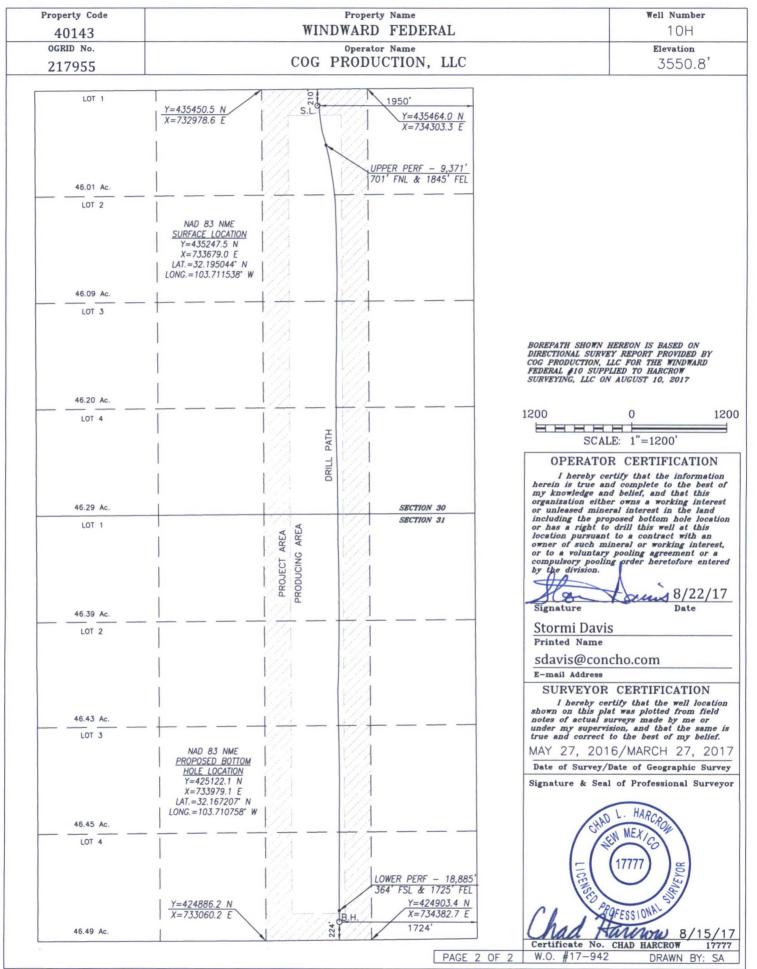

| DISTRICT I<br>1825 N. FRENCH DR.,<br>Phone: (575) 393-6161 J<br>DISTRICT II<br>811 S. FIRST ST. A<br>Phone: (575) 748-1283<br>DISTRICT III<br>1000 RIO BRAZOS F<br>Phone: (505) 334-611<br>DISTRICT IV | ARTESIA, NM (<br>Fax: (575) 748<br>D., AZTEC, N<br>78 Fax: (505) 3 | B8210<br>I-9720<br>M 87410<br>334-6170 | DIL C               | erals & ONSI 220 SC | ERVA      | al Res<br>TION<br>T. FRA          | D.              | HOBBS C<br>SION<br>AUG 2 5 20<br>RECEIV | Revised Au<br>Momit one copy to<br>Distric | orm C-102<br>gust 1, 2011<br>appropriate<br>ct Office<br>ED REPORT |   |
|--------------------------------------------------------------------------------------------------------------------------------------------------------------------------------------------------------|--------------------------------------------------------------------|----------------------------------------|---------------------|---------------------|-----------|-----------------------------------|-----------------|-----------------------------------------|--------------------------------------------|--------------------------------------------------------------------|---|
| 1220 S. ST. FRANCIS DR., SANTA FE, NM 87505<br>Phone: (505) 476-3460 Fax: (505) 476-3462<br>WELL LOCATION AND ACREAGE DEDICATION PLAT                                                                  |                                                                    |                                        |                     |                     |           |                                   |                 |                                         |                                            |                                                                    |   |
| API Number                                                                                                                                                                                             |                                                                    |                                        |                     | Pool Code           | AND A     | Pool Name                         |                 |                                         |                                            |                                                                    |   |
|                                                                                                                                                                                                        |                                                                    |                                        |                     |                     |           |                                   |                 |                                         |                                            |                                                                    |   |
| 30-025-43567                                                                                                                                                                                           |                                                                    |                                        |                     | 97899               |           | WC-025 G-06 S253206M; Bone Spring |                 |                                         |                                            |                                                                    |   |
| Property Code                                                                                                                                                                                          |                                                                    |                                        | Property Name       |                     |           |                                   |                 | Well Number                             |                                            | 1                                                                  |   |
| 40143                                                                                                                                                                                                  |                                                                    |                                        | WINDWARD FEDERAL    |                     |           |                                   |                 | 10H                                     |                                            | 1                                                                  |   |
| OGRID No.                                                                                                                                                                                              |                                                                    |                                        | Operator Name       |                     |           |                                   |                 | Elevation                               |                                            | 1                                                                  |   |
| 217955                                                                                                                                                                                                 |                                                                    |                                        | COG PRODUCTION, LLC |                     |           |                                   |                 | 3550.8'                                 |                                            |                                                                    |   |
| Surface Location                                                                                                                                                                                       |                                                                    |                                        |                     |                     |           |                                   |                 |                                         |                                            |                                                                    |   |
| UL or lot No.                                                                                                                                                                                          | Section                                                            | Township                               | Range               | Lot Idn             | Feet from | the No                            | orth/South line | Feet from the                           | East/West line                             | County                                                             | 1 |
| В                                                                                                                                                                                                      | 30                                                                 | 24-S                                   | 32-E                |                     | 210       |                                   | NORTH           | 1950                                    | EAST                                       | LEA                                                                | 1 |

4

Bottom Hole Location If Different From Surface

| UL or lot No.   | Section | Township                        | Range | Lot Idn | Feet from the | North/South line | Feet from the | East/West line | County |
|-----------------|---------|---------------------------------|-------|---------|---------------|------------------|---------------|----------------|--------|
| 0               | 31      | 24-S                            | 32-E  |         | 224           | SOUTH            | 1724          | EAST           | LEA    |
| Dedicated Acres | Joint o | Joint or Infill Consolidation C |       | Code Or | der No.       |                  |               |                |        |
| 320             |         |                                 |       |         |               |                  |               |                |        |