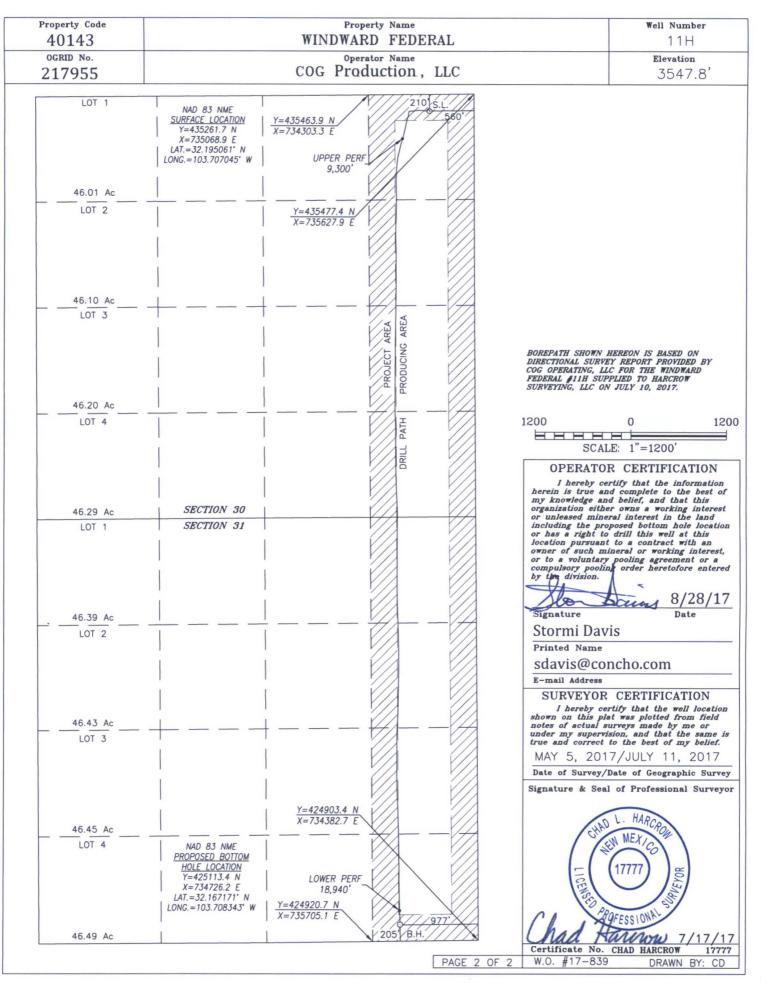

| 4<br>DISTRICT I<br>1625 N. FRENCH DR., HOBE<br>Phone: (575) 393-6161 Fax: (<br>DISTRICT II<br>811 S. FIRST ST., ARTE<br>Phone: (575) 746-1283 Fax<br>DISTRICT III<br>1000 RIO BRAZOS RD.,<br>Phone: (505) 334-6178 F.<br>DISTRICT IV<br>1220 S. ST. FRANCIS DR., S<br>Phone: (505) 476-3460 F. | SIA, NM 8821<br>: (575) 748-972<br>AZTEC, NM 87<br>ax: (505) 334-<br>SANTA FE, NM 8<br>ax: (505) 476- | 7410<br>66170       | VELL LO       | ON<br>1220<br>Sant | ISERV<br>SOUTH<br>a Fe, N | ATIC<br>ST. F<br>ew Me                      | ON DIVIS         | ECEIVED              | Revised Au<br>Submit one copy to | Form C-102<br>ugust 1, 2011<br>o appropriate<br>.ct Office<br>ED REPORT |
|------------------------------------------------------------------------------------------------------------------------------------------------------------------------------------------------------------------------------------------------------------------------------------------------|-------------------------------------------------------------------------------------------------------|---------------------|---------------|--------------------|---------------------------|---------------------------------------------|------------------|----------------------|----------------------------------|-------------------------------------------------------------------------|
| 30-025-43707                                                                                                                                                                                                                                                                                   |                                                                                                       |                     | 97899         |                    |                           |                                             | WC-025 G-        | Bone Spring          |                                  |                                                                         |
| Property Code<br>40143<br>OGRID No.                                                                                                                                                                                                                                                            |                                                                                                       |                     |               |                    | WINDWA                    | roperty Name<br>ARD FEDERAL<br>perator Name |                  |                      | Well Number<br>11H<br>Elevation  |                                                                         |
| 217955                                                                                                                                                                                                                                                                                         |                                                                                                       | COG Production, LLC |               |                    |                           |                                             |                  |                      | 3547.8'                          |                                                                         |
| Surface Location                                                                                                                                                                                                                                                                               |                                                                                                       |                     |               |                    |                           |                                             |                  |                      |                                  |                                                                         |
|                                                                                                                                                                                                                                                                                                |                                                                                                       | wnship              | Range         | Lot                |                           | rom the                                     | North/South line | Feet from the        | East/West line                   | County                                                                  |
| A                                                                                                                                                                                                                                                                                              | 30 2                                                                                                  | 24-S                | 32-E          |                    | 2                         | 210                                         | NORTH            | 560                  | EAST                             | LEA                                                                     |
| Bottom Hole Location If Different From Surface                                                                                                                                                                                                                                                 |                                                                                                       |                     |               |                    |                           |                                             |                  |                      |                                  |                                                                         |
| UL or lot No. Se                                                                                                                                                                                                                                                                               |                                                                                                       | wnship              | Range<br>32–E | Lot                |                           | rom the                                     | North/South line | Feet from the<br>977 | East/West line<br>EAST           | LEA                                                                     |
| Dedicated Acres                                                                                                                                                                                                                                                                                | Joint or In                                                                                           |                     | nsolidation   | Code               | Order No.                 |                                             | 000111           | 0,,,                 |                                  |                                                                         |
|                                                                                                                                                                                                                                                                                                |                                                                                                       |                     | PA            |                    |                           | SBEEN                                       | APPROVED BY      | THE DIVISION         |                                  |                                                                         |

W.O. #17-839

PAGE 1 OF 2 DRAWN BY: CD

~