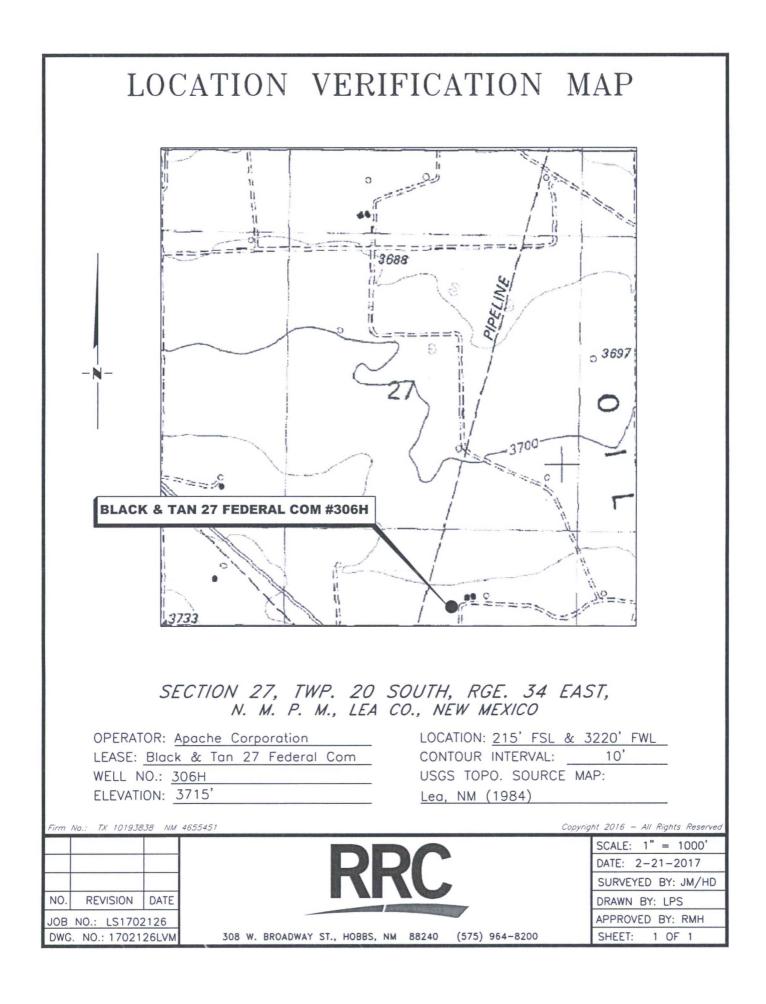

Form C-102 Revised August 1, 2011 Submit one copy to appropriate District Office

AMENDED REPORT

|                                                                          |         | W                                                        | /ELL LO | OCATIO                       | N AND AC      | REAGE DEDIC                                    | CATION PLA    | T              |                                         |        |
|--------------------------------------------------------------------------|---------|----------------------------------------------------------|---------|------------------------------|---------------|------------------------------------------------|---------------|----------------|-----------------------------------------|--------|
| 30-015- 43988                                                            |         |                                                          | 375     | <sup>2</sup> Pool Code<br>80 |               | <sup>3</sup> Pool Name<br>LEA; BONE SPRING, S. |               |                |                                         |        |
| <sup>4</sup> Property Code<br>319564                                     |         | <sup>5</sup> Property Name<br>BLACK & TAN 27 FEDERAL COM |         |                              |               |                                                |               |                | <sup>6</sup> Well Number<br><b>306H</b> |        |
| <sup>7</sup> OGRID NO.<br><b>873</b>                                     |         | <sup>8</sup> Operator Name<br>APACHE CORPORATION         |         |                              |               |                                                |               |                | <sup>9</sup> Elevation<br>3715'         |        |
| <sup>10</sup> Surface Location                                           |         |                                                          |         |                              |               |                                                |               |                |                                         |        |
| UL or lot no.                                                            | Section | Township                                                 | Range   | Lot Idn                      | Feet from the | North/South line                               | Feet From the | East/West line |                                         | County |
| 0                                                                        | 27      | 20S                                                      | 34E     |                              | 215           | SOUTH                                          | 2072          | EAST           |                                         | LEA    |
| <sup>11</sup> Bottom Hole Location If Different From Surface             |         |                                                          |         |                              |               |                                                |               |                |                                         |        |
| UL or lot no.                                                            | Section | Township                                                 | Range   | Lot Idn                      | Feet from the | North/South line                               | Feet from the | East/West line |                                         | County |
| В                                                                        | 27      | 20S                                                      | 34E     |                              | 280           | NORTH                                          | 1670          | EAST           |                                         | LEA    |
| 12 Dedicated Acres 13 Joint or Infill 14 Consolidation Code 15 Order No. |         |                                                          |         |                              |               |                                                |               |                |                                         |        |
| 160                                                                      |         |                                                          |         |                              |               |                                                |               |                |                                         |        |