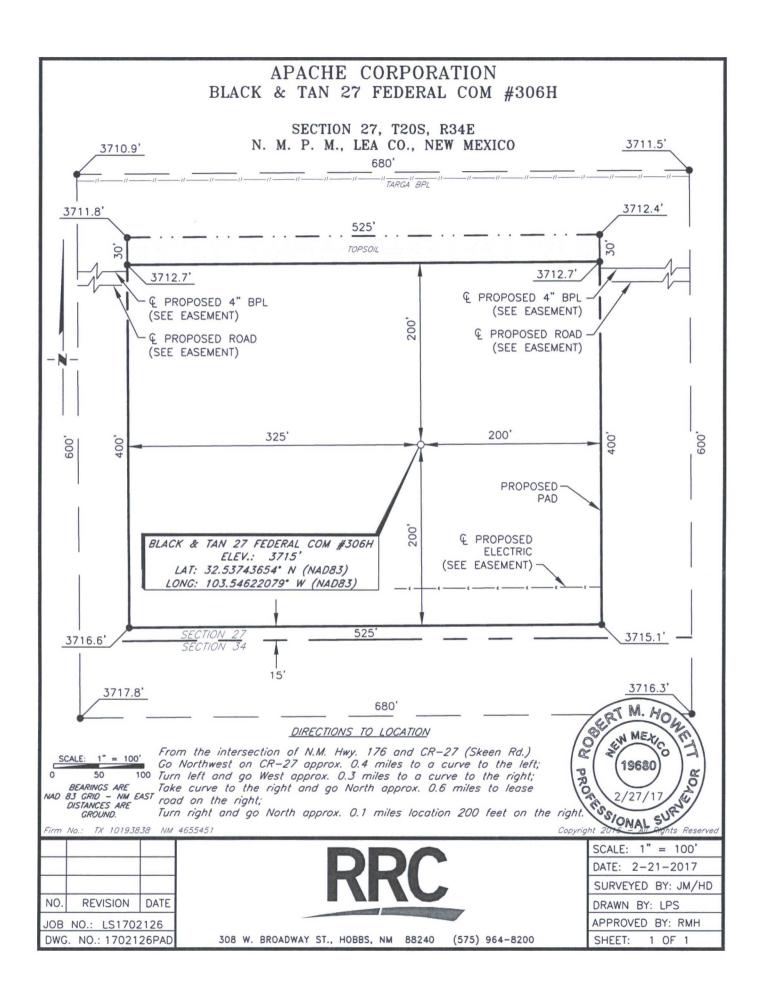

Form C-102 Revised August 1, 2011 Submit one copy to appropriate District Office

AMENDED REPORT

|                                                                          |         | W                                                        | /ELL LO | OCATIO                       | N AND AC      | REAGE DEDIC                                    | CATION PLA    | T              |                                         |        |
|--------------------------------------------------------------------------|---------|----------------------------------------------------------|---------|------------------------------|---------------|------------------------------------------------|---------------|----------------|-----------------------------------------|--------|
| 30-015- 43988                                                            |         |                                                          | 375     | <sup>2</sup> Pool Code<br>80 |               | <sup>3</sup> Pool Name<br>LEA; BONE SPRING, S. |               |                |                                         |        |
| <sup>4</sup> Property Code<br>319564                                     |         | <sup>5</sup> Property Name<br>BLACK & TAN 27 FEDERAL COM |         |                              |               |                                                |               |                | <sup>6</sup> Well Number<br><b>306H</b> |        |
| <sup>7</sup> OGRID NO.<br><b>873</b>                                     |         | <sup>8</sup> Operator Name<br>APACHE CORPORATION         |         |                              |               |                                                |               |                | <sup>9</sup> Elevation<br>3715'         |        |
| <sup>10</sup> Surface Location                                           |         |                                                          |         |                              |               |                                                |               |                |                                         |        |
| UL or lot no.                                                            | Section | Township                                                 | Range   | Lot Idn                      | Feet from the | North/South line                               | Feet From the | East/West line |                                         | County |
| 0                                                                        | 27      | 20S                                                      | 34E     |                              | 215           | SOUTH                                          | 2072          | EAST           |                                         | LEA    |
| <sup>11</sup> Bottom Hole Location If Different From Surface             |         |                                                          |         |                              |               |                                                |               |                |                                         |        |
| UL or lot no.                                                            | Section | Township                                                 | Range   | Lot Idn                      | Feet from the | North/South line                               | Feet from the | East/West line |                                         | County |
| В                                                                        | 27      | 20S                                                      | 34E     |                              | 280           | NORTH                                          | 1670          | EAST           |                                         | LEA    |
| 12 Dedicated Acres 13 Joint or Infill 14 Consolidation Code 15 Order No. |         |                                                          |         |                              |               |                                                |               |                |                                         |        |
| 160                                                                      |         |                                                          |         |                              |               |                                                |               |                |                                         |        |