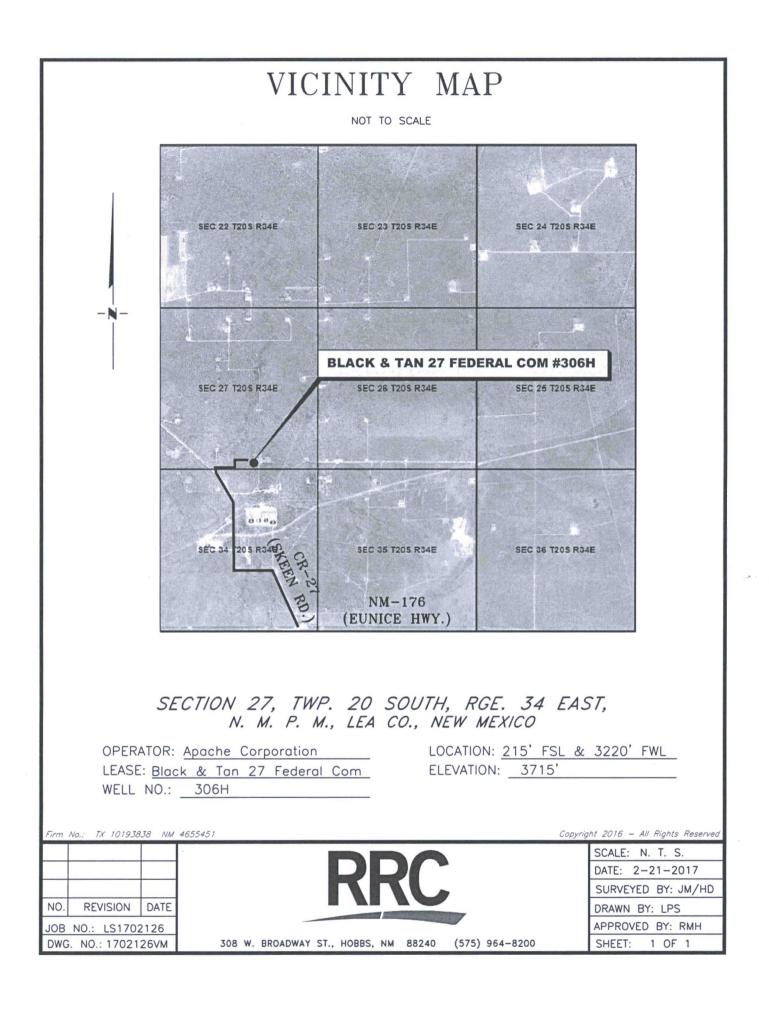

Form C-102 Revised August 1, 2011 Submit one copy to appropriate District Office

AMENDED REPORT

|                                                                          |         | W                                                        | /ELL LO | OCATIO                       | N AND AC      | REAGE DEDIC                                    | CATION PLA    | T              |                                         |        |
|--------------------------------------------------------------------------|---------|----------------------------------------------------------|---------|------------------------------|---------------|------------------------------------------------|---------------|----------------|-----------------------------------------|--------|
| 30-015- 43988                                                            |         |                                                          | 375     | <sup>2</sup> Pool Code<br>80 |               | <sup>3</sup> Pool Name<br>LEA; BONE SPRING, S. |               |                |                                         |        |
| <sup>4</sup> Property Code<br>319564                                     |         | <sup>5</sup> Property Name<br>BLACK & TAN 27 FEDERAL COM |         |                              |               |                                                |               |                | <sup>6</sup> Well Number<br><b>306H</b> |        |
| <sup>7</sup> OGRID NO.<br><b>873</b>                                     |         | <sup>8</sup> Operator Name<br>APACHE CORPORATION         |         |                              |               |                                                |               |                | <sup>9</sup> Elevation<br>3715'         |        |
| <sup>10</sup> Surface Location                                           |         |                                                          |         |                              |               |                                                |               |                |                                         |        |
| UL or lot no.                                                            | Section | Township                                                 | Range   | Lot Idn                      | Feet from the | North/South line                               | Feet From the | East/West line |                                         | County |
| 0                                                                        | 27      | 20S                                                      | 34E     |                              | 215           | SOUTH                                          | 2072          | EAST           |                                         | LEA    |
| <sup>11</sup> Bottom Hole Location If Different From Surface             |         |                                                          |         |                              |               |                                                |               |                |                                         |        |
| UL or lot no.                                                            | Section | Township                                                 | Range   | Lot Idn                      | Feet from the | North/South line                               | Feet from the | East/West line |                                         | County |
| В                                                                        | 27      | 20S                                                      | 34E     |                              | 280           | NORTH                                          | 1670          | EAST           |                                         | LEA    |
| 12 Dedicated Acres 13 Joint or Infill 14 Consolidation Code 15 Order No. |         |                                                          |         |                              |               |                                                |               |                |                                         |        |
| 160                                                                      |         |                                                          |         |                              |               |                                                |               |                |                                         |        |