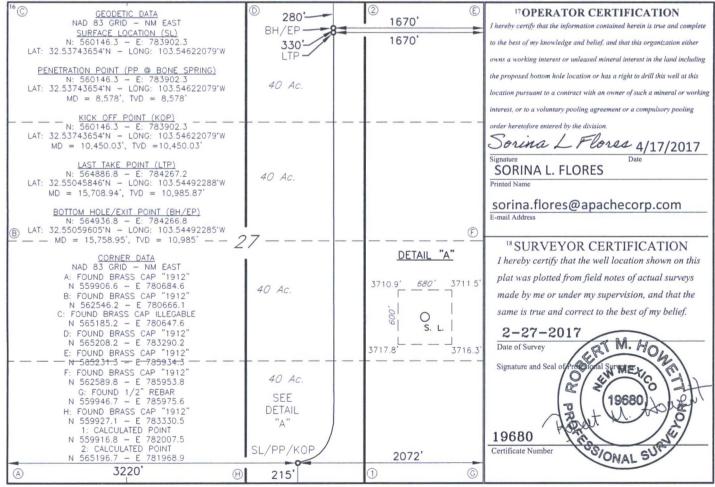

Form C-102 Revised August 1, 2011 Submit one copy to appropriate District Office

AMENDED REPORT

|                                                                          |         | W                                                        | /ELL LO | OCATIO                       | N AND AC      | REAGE DEDIC                                    | CATION PLA    | T              |                                         |        |
|--------------------------------------------------------------------------|---------|----------------------------------------------------------|---------|------------------------------|---------------|------------------------------------------------|---------------|----------------|-----------------------------------------|--------|
| 30-015- 43988                                                            |         |                                                          | 375     | <sup>2</sup> Pool Code<br>80 |               | <sup>3</sup> Pool Name<br>LEA; BONE SPRING, S. |               |                |                                         |        |
| <sup>4</sup> Property Code<br>319564                                     |         | <sup>5</sup> Property Name<br>BLACK & TAN 27 FEDERAL COM |         |                              |               |                                                |               |                | <sup>6</sup> Well Number<br><b>306H</b> |        |
| <sup>7</sup> OGRID NO.<br><b>873</b>                                     |         | <sup>8</sup> Operator Name<br>APACHE CORPORATION         |         |                              |               |                                                |               |                | <sup>9</sup> Elevation<br>3715'         |        |
| <sup>10</sup> Surface Location                                           |         |                                                          |         |                              |               |                                                |               |                |                                         |        |
| UL or lot no.                                                            | Section | Township                                                 | Range   | Lot Idn                      | Feet from the | North/South line                               | Feet From the | East/West line |                                         | County |
| 0                                                                        | 27      | 20S                                                      | 34E     |                              | 215           | SOUTH                                          | 2072          | EAST           |                                         | LEA    |
| <sup>11</sup> Bottom Hole Location If Different From Surface             |         |                                                          |         |                              |               |                                                |               |                |                                         |        |
| UL or lot no.                                                            | Section | Township                                                 | Range   | Lot Idn                      | Feet from the | North/South line                               | Feet from the | East/West line |                                         | County |
| В                                                                        | 27      | 20S                                                      | 34E     |                              | 280           | NORTH                                          | 1670          | EAST           |                                         | LEA    |
| 12 Dedicated Acres 13 Joint or Infill 14 Consolidation Code 15 Order No. |         |                                                          |         |                              |               |                                                |               |                |                                         |        |
| 160                                                                      |         |                                                          |         |                              |               |                                                |               |                |                                         |        |