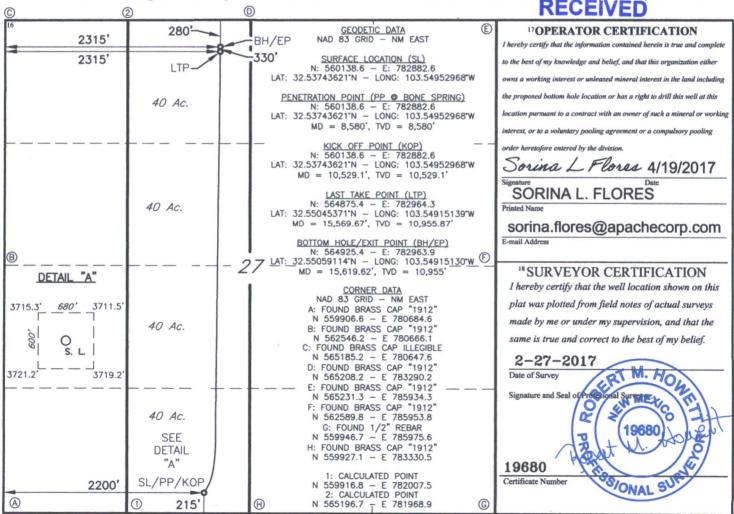

☐ AMENDED REPORT

WELL LOCATION AND ACREAGE DEDICATION PLAT

| 1                                                 | r       | ,                                 | <sup>2</sup> Pool Cod | e       | <sup>3</sup> Pool Name |                      |               |                |                                       |        |
|---------------------------------------------------|---------|-----------------------------------|-----------------------|---------|------------------------|----------------------|---------------|----------------|---------------------------------------|--------|
| 30-025 - <i>4-3996</i>                            |         |                                   | 375                   | 80      | L                      | LEA; BONE SPRING, S. |               |                |                                       |        |
| <sup>4</sup> Property Code <b>3</b> /9397         |         | BLACK & TAN 27 FEDERAL COM        |                       |         |                        |                      |               |                | 6 Well Number<br>304H                 |        |
| <sup>7</sup> OGRID NO.<br>873                     |         | *Operator Name APACHE CORPORATION |                       |         |                        |                      |               |                | <sup>9</sup> Elevation<br><b>3715</b> |        |
| <sup>10</sup> Surface Location                    |         |                                   |                       |         |                        |                      |               |                |                                       |        |
| UL or lot no.                                     | Section | Townsh                            | ip Range              | Lot Idn | Feet from the          | North/South line     | Feet From the | East/West line |                                       | County |
| N                                                 | 27      | 20S                               | 34E                   |         | 215                    | SOUTH                | 2200          | WEST           |                                       | LEA    |
| 11 Bottom Hole Location If Different From Surface |         |                                   |                       |         |                        |                      |               |                |                                       |        |
| UL or lot no.                                     | Section | Townshi                           | ip Range              | Lot Idn | Feet from the          | North/South line     | Feet from the | East/West line |                                       | County |
| С                                                 | 27      | 20S                               | 34E                   |         | 280                    | NORTH                | 2315          | OPWEST OF      |                                       | LEA    |
| 12 Dedicated Acres   13 Joint or I                |         | or Infill                         | 14 Consolidation      | Code 15 | Order No.              |                      |               | ODDE           | 200                                   |        |
| 160                                               |         |                                   |                       |         |                        | SEP 0.8 2017         |               |                |                                       |        |