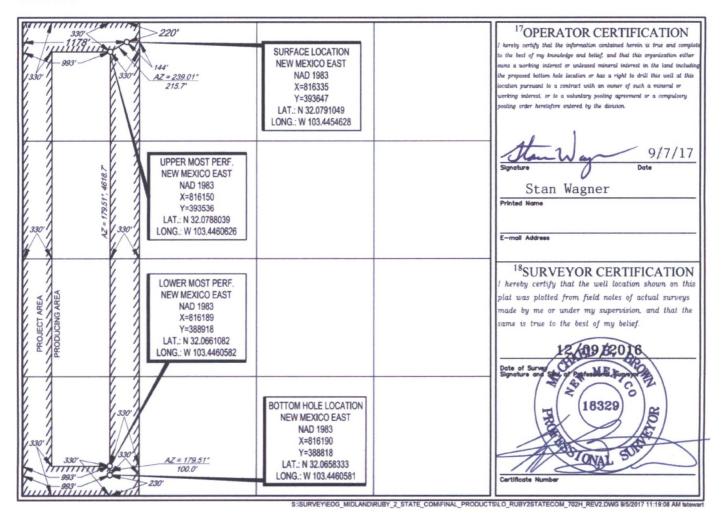

AMENDED REPORT

| WELL LOCATION AND ACREAGE DEDICATION PLAT |                          |                     |                            |                         |               |                        |               |                          |        |  |
|-------------------------------------------|--------------------------|---------------------|----------------------------|-------------------------|---------------|------------------------|---------------|--------------------------|--------|--|
| <sup>1</sup> API Number                   |                          |                     |                            | <sup>2</sup> Pool Code  |               | <sup>3</sup> Pool Name |               |                          |        |  |
| 30-025-43892                              |                          |                     | 9                          | 96658                   |               | Hardin Tank; Wolfcamp  |               |                          |        |  |
| <sup>4</sup> Property Code                |                          |                     |                            | <sup>5</sup> Property N | operty Name   |                        |               | <sup>6</sup> Well Number |        |  |
| 313190                                    |                          | RUBY 2 STATE COM    |                            |                         |               |                        |               |                          | #702H  |  |
| <sup>7</sup> OGRID No.                    |                          |                     | <sup>8</sup> Operator Name |                         |               |                        |               | <sup>9</sup> Elevation   |        |  |
| 7377                                      |                          | EOG RESOURCES, INC. |                            |                         |               |                        |               |                          | 3304'  |  |
| <sup>10</sup> Surface Location            |                          |                     |                            |                         |               |                        |               |                          |        |  |
| UL or lot no.                             | Section                  | Township            | Range                      | Lot Idn                 | Feet from the | North/South line       | Feet from the | East/West line           | County |  |
| D                                         | 2                        | 26-S                | 34-E                       | _                       | 220'          | NORTH                  | 1178'         | WEST                     | LEA    |  |
|                                           |                          |                     |                            |                         |               |                        |               |                          |        |  |
| UL or lot no.                             | Section                  | Township            | Range                      | Lot Idn                 | Feet from the | North/South line       | Feet from the | East/West line           | County |  |
| M                                         | 2                        | 26-S                | 34-E                       | -                       | 230'          | SOUTH                  | 993'          | WEST                     | LEA    |  |
| 12Dedicated Acres<br>160.00               | <sup>13</sup> Joint or l | Infill 14C          | onsolidation Co            | de <sup>15</sup> Ord    | ler No.       |                        |               |                          |        |  |