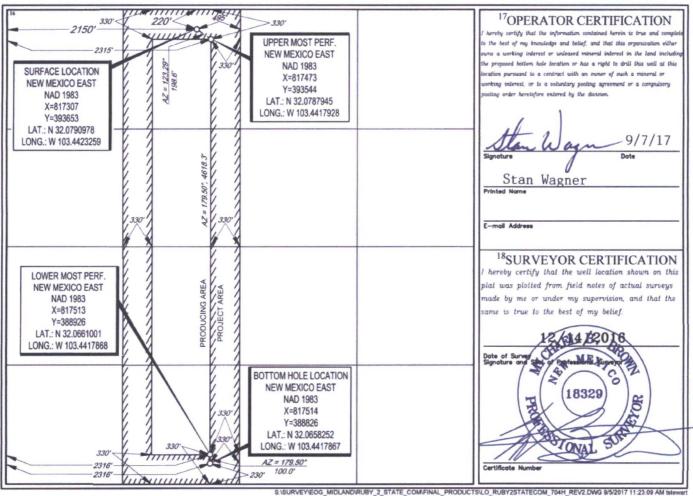

## WELL LOCATION AND ACREAGE DEDICATION PLAT

| <sup>1</sup> API Number        |                                                      |                            |                | <sup>2</sup> Pool Code                |               | <sup>3</sup> Pool Name |               |       |                          |        |
|--------------------------------|------------------------------------------------------|----------------------------|----------------|---------------------------------------|---------------|------------------------|---------------|-------|--------------------------|--------|
| 30-025-43894                   |                                                      |                            | 96             | 96658                                 |               | Hardin Tank; Wolfcamp  |               |       |                          |        |
| <sup>4</sup> Property Code     |                                                      | <sup>5</sup> Property Name |                |                                       |               |                        |               |       | <sup>6</sup> Well Number |        |
| 313190                         |                                                      | RUBY 2 STATE COM           |                |                                       |               |                        |               |       | #704H                    |        |
| <sup>7</sup> OGRID No.         |                                                      | <sup>8</sup> Operator Name |                |                                       |               |                        |               |       | <sup>9</sup> Elevation   |        |
| 7377                           |                                                      | EOG RESOURCES, INC.        |                |                                       |               |                        |               | 3294' |                          |        |
| <sup>10</sup> Surface Location |                                                      |                            |                |                                       |               |                        |               |       |                          |        |
| UL or lot no.                  | Section                                              | Township                   | Range          | Lot Idn                               | Feet from the | North/South line       | Feet from the | Eas   | t/West line              | County |
| C                              | 2                                                    | 26-S                       | 34-E           | -                                     | 220'          | NORTH                  | 2150'         | WEST  |                          | LEA    |
|                                |                                                      |                            |                |                                       |               |                        |               |       |                          |        |
| UL or lot no.                  | Section                                              | Township                   | Range          | Lot Idn                               | Feet from the | North/South line       | Feet from the | Eas   | st/West line             | County |
| N                              | 2                                                    | 26-S                       | 34-E           | -                                     | 230'          | SOUTH                  | 2316'         | WES   | ST LEA                   |        |
| <sup>12</sup> Dedicated Acres  | es <sup>13</sup> Joint or Infill <sup>14</sup> Conso |                            | nsolidation Co | lidation Code <sup>15</sup> Order No. |               |                        |               |       |                          |        |
| 160.00                         |                                                      |                            |                |                                       |               |                        |               |       |                          |        |