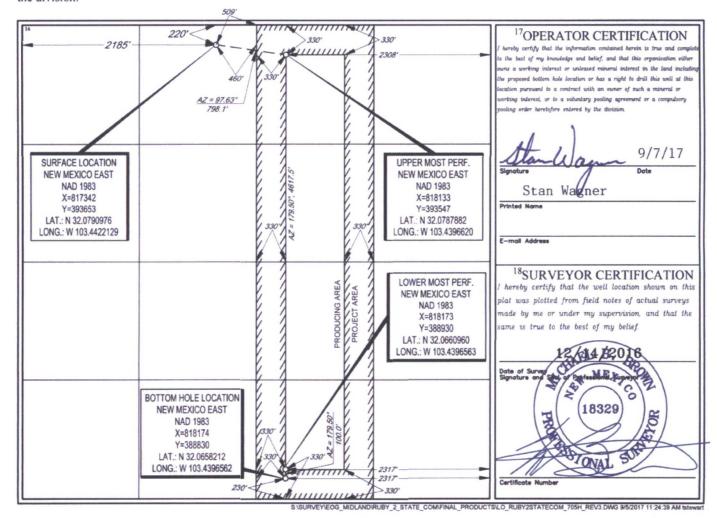

AMENDED REPORT

WELL LOCATION AND ACREAGE DEDICATION PLAT

|                                | r                        |                            | <sup>2</sup> Pool Code |           | <sup>3</sup> Pool Name |                                         |               |        |                          |        |
|--------------------------------|--------------------------|----------------------------|------------------------|-----------|------------------------|-----------------------------------------|---------------|--------|--------------------------|--------|
| 30-025-43933                   |                          |                            | 966                    | 58        | На                     | Hardin Tank; Wolfcamp                   |               |        |                          |        |
| <sup>4</sup> Property Code     |                          | <sup>5</sup> Property Name |                        |           |                        |                                         |               |        | <sup>6</sup> Well Number |        |
| 313190                         |                          | RUBY 2 STATE COM           |                        |           |                        |                                         |               |        | #705H                    |        |
| OGRID No.                      |                          | <sup>8</sup> Operator Name |                        |           |                        |                                         |               |        | <sup>9</sup> Elevation   |        |
| 7377                           |                          | EOG RESOURCES, INC.        |                        |           |                        |                                         |               |        | 3295'                    |        |
| <sup>10</sup> Surface Location |                          |                            |                        |           |                        |                                         |               |        |                          |        |
| UL or lot no.                  | Section                  | Township                   | Range                  | Lot Idn   | Feet from the          | North/South line                        | Feet from the | East/V | Vest line                | County |
| C                              | 2                        | 26-S                       | 34-E                   | -         | 220'                   | NORTH                                   | 2185'         | WEST   |                          | LEA    |
|                                |                          |                            |                        |           |                        |                                         | •             |        |                          |        |
| UL or lot no.                  | Section                  | Township                   | Range                  | Lot Idn   | Feet from the          | North/South line                        | Feet from the | East/V | Vest line                | County |
| 0                              | 2                        | 26-S                       | 34-E                   | -         | 230'                   | SOUTH                                   | 2317'         | EAST   | '                        | LEA    |
| Dedicated Acres                | <sup>13</sup> Joint or l | Infill 14Co                | nsolidation Cod        | le 15Orde | er No.                 | *************************************** | •             |        |                          |        |
| 160.00                         | 1                        |                            |                        | 1         |                        |                                         |               |        |                          |        |