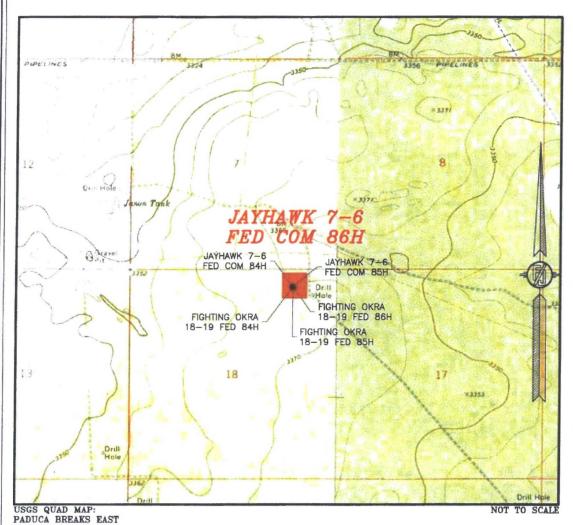

## SECTION 18, TOWNSHIP 26 SOUTH, RANGE 34 EAST, N.M.P.M. LEA COUNTY, STATE OF NEW MEXICO VICINITY MAP

DISTANCES IN MILES

NOT TO SCALE

DEVON ENERGY PRODUCTION COMPANY, L.P. JAYHAWK 7-6 FED COM 86H DIRECTIONS TO LOCATION
FROM STATE HIGHWAY 128 AND CR 2 (BATILE AXE) GO SOUTH AND WEST ON
CR 2 12.31 MILES, TURN LEFT ON CALICHE ROAD AND GO SOUTH 0.85 OF A
MILE, TURN LEFT ON CALICHE PIPELINE ROAD AND GO EAST 1.81 MILES, TURN
RIGHT AND GO SOUTH 1.07 MILES TO A PROPOSED ROAD SURVEY AND FOLLOW
FLAGS WEST 121' TO THE PROPOSED NORTHEAST PAD CORNER FOR THIS
LOCATION.

LOCATED 400 FT. FROM THE NORTH LINE AND 1080 FT. FROM THE EAST LINE OF SECTION 18, TOWNSHIP 26 SOUTH, RANGE 34 EAST, N.M.P.M. LEA COUNTY, STATE OF NEW MEXICO

FEBRUARY 21, 2017

SURVEY NO. 4815B

MADRON SURVEYING, INC. 301 SOUTH CARLSBAD, NEW MEXICO