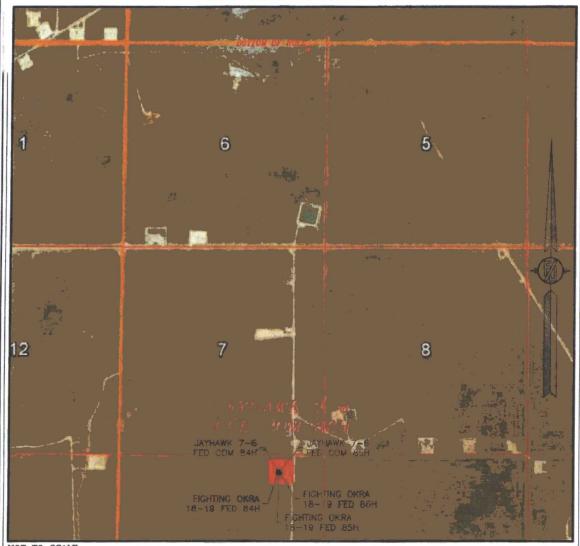

## SECTION 18, TOWNSHIP 26 SOUTH, RANGE 34 EAST, N.M.P.M. LEA COUNTY, STATE OF NEW MEXICO AERIAL PHOTO

NOT TO SCALE AERIAL PHOTO: GOOGLE EARTH NOVEMBER 2015

DEVON ENERGY PRODUCTION COMPANY, L.P.

JAYHAWK 7-6 FED COM 86H

LOCATED 400 FT. FROM THE NORTH LINE
AND 1080 FT. FROM THE EAST LINE OF
SECTION 18, TOWNSHIP 26 SOUTH,
RANGE 34 EAST, N.M.P.M.
LEA COUNTY, STATE OF NEW MEXICO

FEBRUARY 21, 2017

SURVEY NO. 4815B

MADRON SURVEYING, INC. 301 SOUTH CANAL CARLSBAD, NEW MEXICO