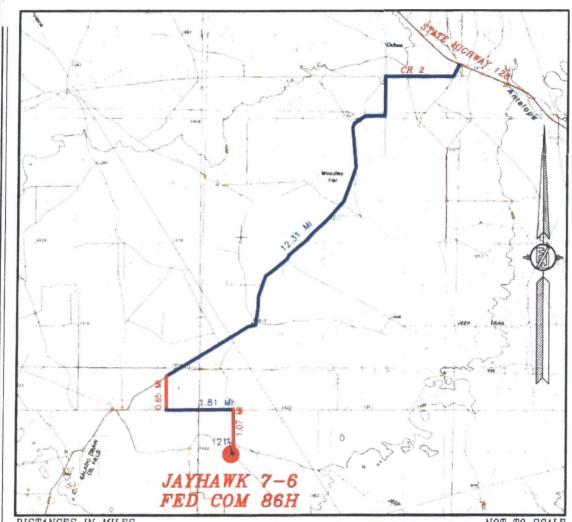

## SECTION 18, TOWNSHIP 26 SOUTH, RANGE 34 EAST, N.M.P.M. LEA COUNTY, STATE OF NEW MEXICO VICINITY MAP

DISTANCES IN MILES

NOT TO SCALE

DEVON ENERGY PRODUCTION COMPANY, L.P. JAYHAWK 7-6 FED COM 86H DIRECTIONS TO LOCATION
FROM STATE HIGHWAY 128 AND CR 2 (BATILE AXE) GO SOUTH AND WEST ON
CR 2 12.31 MILES, TURN LEFT ON CALICHE ROAD AND GO SOUTH 0.85 OF A
MILE, TURN LEFT ON CALICHE PIPELINE ROAD AND GO EAST 1.81 MILES, TURN
RIGHT AND GO SOUTH 1.07 MILES TO A PROPOSED ROAD SURVEY AND FOLLOW
FLAGS WEST 121' TO THE PROPOSED NORTHEAST PAD CORNER FOR THIS
LOCATION.

LOCATED 400 FT. FROM THE NORTH LINE AND 1080 FT. FROM THE EAST LINE OF SECTION 18, TOWNSHIP 26 SOUTH, RANGE 34 EAST, N.M.P.M. LEA COUNTY, STATE OF NEW MEXICO

FEBRUARY 21, 2017

SURVEY NO. 4815B

MADRON SURVEYING, INC. 301 SOUTH CARLSBAD, NEW MEXICO