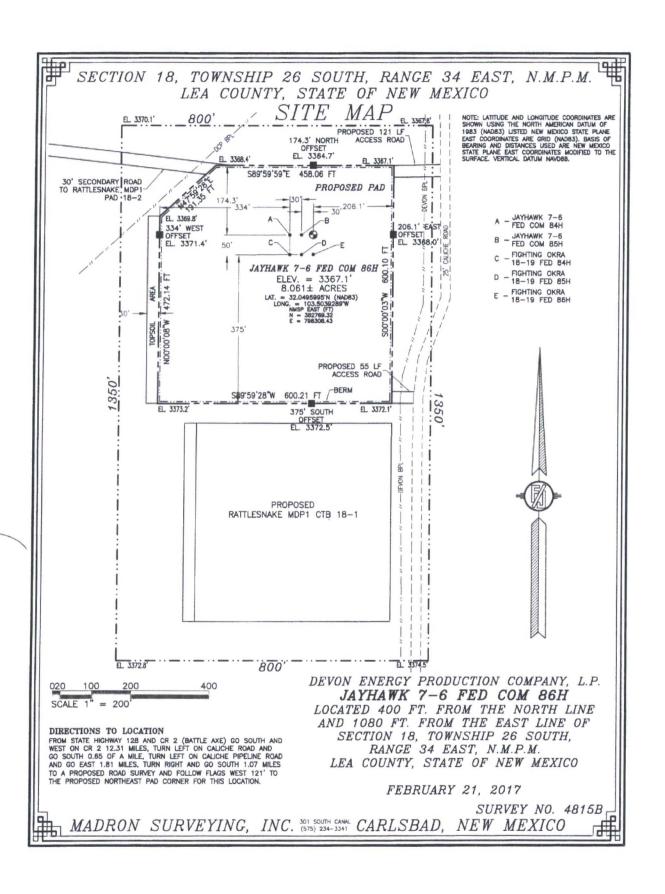

## SECTION 18, TOWNSHIP 26 SOUTH, RANGE 34 EAST, N.M.P.M. LEA COUNTY, STATE OF NEW MEXICO LOCATION VERIFICATION MAP

DEVON ENERGY PRODUCTION COMPANY, L.P.

JAYHAWK 7-6 FED COM 86H

LOCATED 400 FT. FROM THE NORTH LINE
AND 1080 FT. FROM THE EAST LINE OF
SECTION 18, TOWNSHIP 26 SOUTH,
RANGE 34 EAST, N.M.P.M.

LEA COUNTY, STATE OF NEW MEXICO

FEBRUARY 21, 2017

SURVEY NO. 4815B

MADRON SURVEYING, INC. 301 SOUTH CARLSBAD, NEW MEXICO