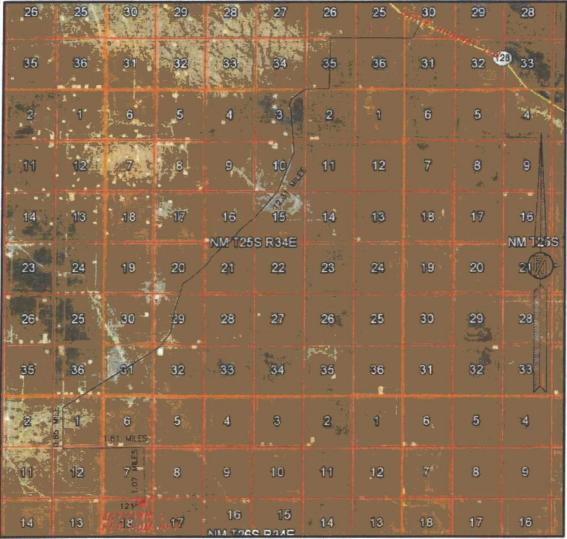

## SECTION 18, TOWNSHIP 26 SOUTH, RANGE 34 EAST, N.M.P.M. LEA COUNTY, STATE OF NEW MEXICO VICINITY MAP

DISTANCES IN MILES

NOT TO SCALE

DEVON ENERGY PRODUCTION COMPANY, L.P. JAYHAWK 7-6 FED COM 85H

LOCATED 400 FT. FROM THE NORTH LINE DERECTIONS TO LOCATION
FROM STATE HIGHWAY 128 AND CR 2 (BATTLE AXE) GO SOUTH AND WEST ON CR 2 12.31 MILES, TURN LEFT ON CALICHE ROAD AND GO SOUTH 0.65 OF A MILE, TURN LEFT ON CALICHE PIPELINE ROAD AND GO EAST 1.81 MILES, TURN RIGHT AND GO SOUTH 1.07 MILES TO A PROPOSED ROAD SURVEY AND FOLLOW FLAGS WEST 121' TO THE PROPOSED NORTHEAST PAD CORNER FOR THIS LOCATION. AND 1110 FT. FROM THE EAST LINE OF SECTION 18, TOWNSHIP 26 SOUTH, RANGE 34 EAST, N.M.P.M. LEA COUNTY, STATE OF NEW MEXICO

FEBRUARY 21, 2017

SURVEY NO. 4814B

MADRON SURVEYING, INC. (575) 234-3341 CARLSBAD, NEW MEXICO