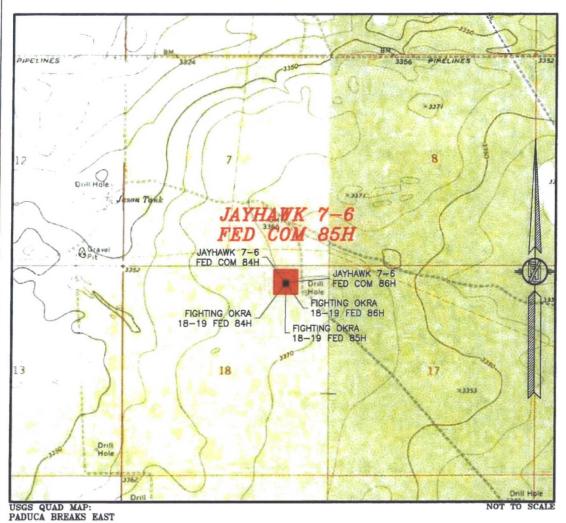

## SECTION 18, TOWNSHIP 26 SOUTH, RANGE 34 EAST, N.M.P.M. LEA COUNTY, STATE OF NEW MEXICO VICINITY MAP

DISTANCES IN MILES

NOT TO SCALE

DEVON ENERGY PRODUCTION COMPANY, L.P. JAYHAWK 7-6 FED COM 85H

LOCATED 400 FT. FROM THE NORTH LINE DERECTIONS TO LOCATION
FROM STATE HIGHWAY 128 AND CR 2 (BATTLE AXE) GO SOUTH AND WEST ON CR 2 12.31 MILES, TURN LEFT ON CALICHE ROAD AND GO SOUTH 0.65 OF A MILE, TURN LEFT ON CALICHE PIPELINE ROAD AND GO EAST 1.81 MILES, TURN RIGHT AND GO SOUTH 1.07 MILES TO A PROPOSED ROAD SURVEY AND FOLLOW FLAGS WEST 121' TO THE PROPOSED NORTHEAST PAD CORNER FOR THIS LOCATION. AND 1110 FT. FROM THE EAST LINE OF SECTION 18, TOWNSHIP 26 SOUTH, RANGE 34 EAST, N.M.P.M. LEA COUNTY, STATE OF NEW MEXICO

FEBRUARY 21, 2017

SURVEY NO. 4814B

MADRON SURVEYING, INC. (575) 234-3341 CARLSBAD, NEW MEXICO