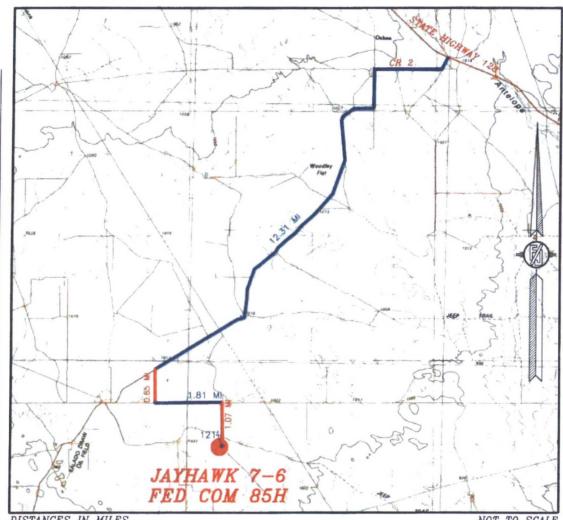

## SECTION 18, TOWNSHIP 26 SOUTH, RANGE 34 EAST, N.M.P.M. LEA COUNTY, STATE OF NEW MEXICO VICINITY MAP

DISTANCES IN MILES

NOT TO SCALE

DEVON ENERGY PRODUCTION COMPANY, L.P. JAYHAWK 7-6 FED COM 85H

LOCATED 400 FT. FROM THE NORTH LINE DERECTIONS TO LOCATION
FROM STATE HIGHWAY 128 AND CR 2 (BATTLE AXE) GO SOUTH AND WEST ON CR 2 12.31 MILES, TURN LEFT ON CALICHE ROAD AND GO SOUTH 0.65 OF A MILE, TURN LEFT ON CALICHE PIPELINE ROAD AND GO EAST 1.81 MILES, TURN RIGHT AND GO SOUTH 1.07 MILES TO A PROPOSED ROAD SURVEY AND FOLLOW FLAGS WEST 121' TO THE PROPOSED NORTHEAST PAD CORNER FOR THIS LOCATION. AND 1110 FT. FROM THE EAST LINE OF SECTION 18, TOWNSHIP 26 SOUTH, RANGE 34 EAST, N.M.P.M. LEA COUNTY, STATE OF NEW MEXICO

FEBRUARY 21, 2017

SURVEY NO. 4814B

MADRON SURVEYING, INC. (575) 234-3341 CARLSBAD, NEW MEXICO