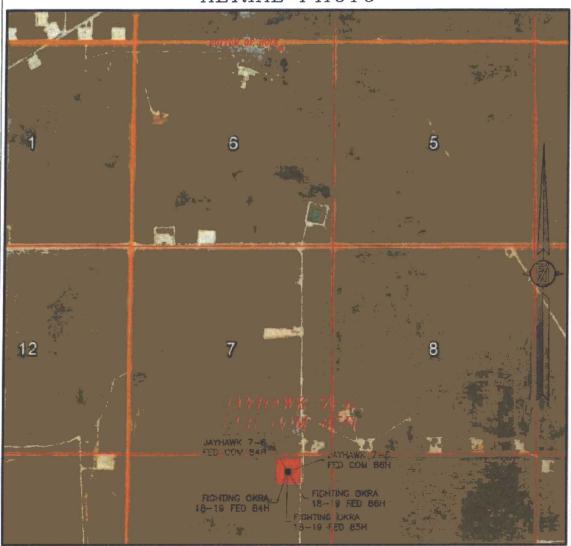

## SECTION 18, TOWNSHIP 26 SOUTH, RANGE 34 EAST, N.M.P.M. LEA COUNTY, STATE OF NEW MEXICO AERIAL PHOTO

NOT TO SCALE AERIAL PHOTO: GOOGLE EARTH NOVEMBER 2015

DEVON ENERGY PRODUCTION COMPANY, L.P.

JAYHAWK 7-6 FED COM 85H

LOCATED 400 FT. FROM THE NORTH LINE
AND 1110 FT. FROM THE EAST LINE OF
SECTION 18, TOWNSHIP 26 SOUTH,
RANGE 34 EAST, N.M.P.M.
LEA COUNTY, STATE OF NEW MEXICO

FEBRUARY 21, 2017

SURVEY NO. 4814B

MADRON SURVEYING, INC. 301 SOUTH CANAL CARLSBAD, NEW MEXICO