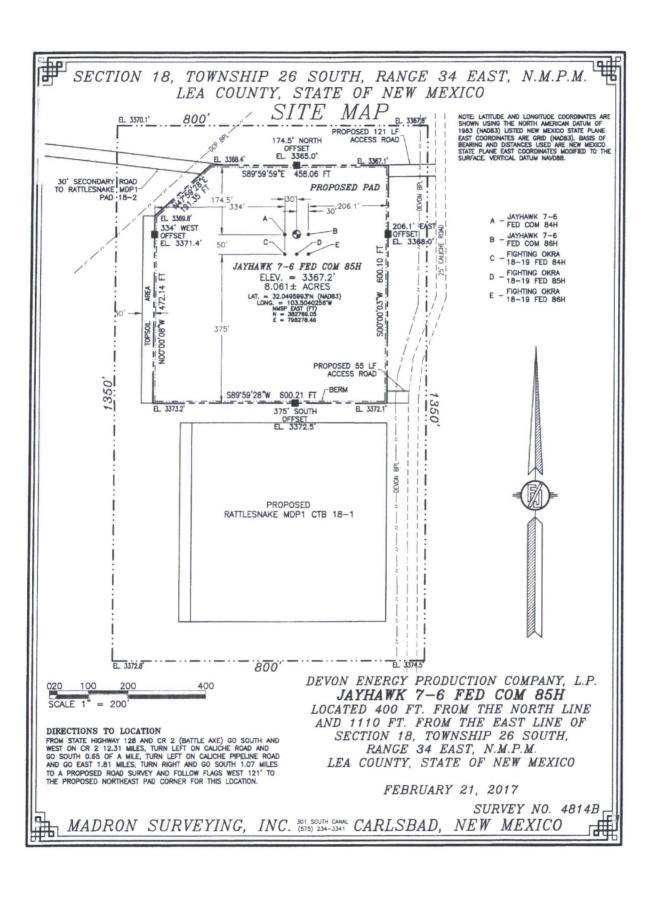

## SECTION 18, TOWNSHIP 26 SOUTH, RANGE 34 EAST, N.M.P.M. LEA COUNTY, STATE OF NEW MEXICO LOCATION VERIFICATION MAP

DEVON ENERGY PRODUCTION COMPANY, L.P.

JAYHAWK 7-6 FED COM 85H

LOCATED 400 FT. FROM THE NORTH LINE
AND 1110 FT. FROM THE EAST LINE OF
SECTION 18, TOWNSHIP 26 SOUTH,
RANGE 34 EAST, N.M.P.M.
LEA COUNTY, STATE OF NEW MEXICO

FEBRUARY 21, 2017

SURVEY NO. 4814B

MADRON SURVEYING, INC. 301 SOUTH CANAL CARLSBAD, NEW MEXICO