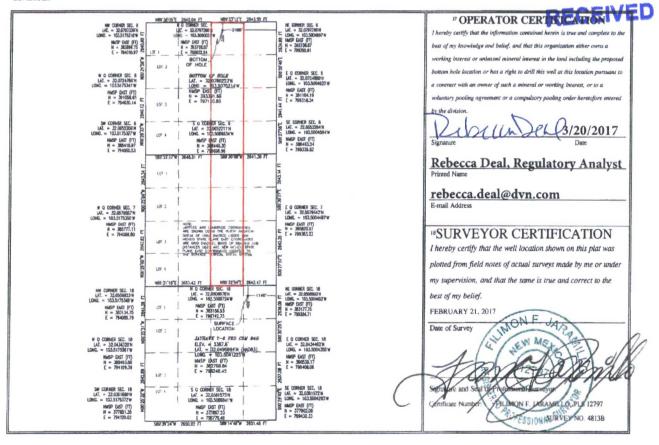

## WELL LOCATION AND ACREAGE DEDICATION PLAT

| 30-029-43993  |      | <sup>2</sup> Pool Code<br>98094 | ER WOLFCAMP          |  |
|---------------|------|---------------------------------|----------------------|--|
| Property Code | 9566 | JAYHAW                          | 6 Well Number<br>84H |  |
| OGRID No.     |      | 9 Elevation                     |                      |  |
| 6137          | I    | 3367.6                          |                      |  |

10 Surface Location

| UL or lot no. | Section | Township | Range | Lot Idn | Feet from the | North/South line | Feet from the | East/West line | County |
|---------------|---------|----------|-------|---------|---------------|------------------|---------------|----------------|--------|
| A             | 18      | 26 S     | 34 E  |         | 400           | NORTH            | 1140          | EAST           | LEA    |

11 Bottom Hole Location If Different From Surface

|                                                                                                                      |         |          |       | TOURN ELO | TO THE LA     | L LILLUX VIII I LO | III OULIUU    |                |        |
|----------------------------------------------------------------------------------------------------------------------|---------|----------|-------|-----------|---------------|--------------------|---------------|----------------|--------|
| UL or lot no.                                                                                                        | Section | Township | Range | Lot Idn   | Feet from the | North/South line   | Feet from the | East/West line | County |
| В                                                                                                                    | 6       | 26 S     | 34 E  |           | 330           | NORTH              | 2188          | EAST           | ORBS O |
| <sup>12</sup> Dedicated Acres <sup>13</sup> Joint or Infill <sup>14</sup> Consolidation Code <sup>15</sup> Order No. |         |          |       |           | rder No.      |                    |               | H              | OBBS V |
| 320                                                                                                                  |         |          |       |           |               |                    |               |                |        |