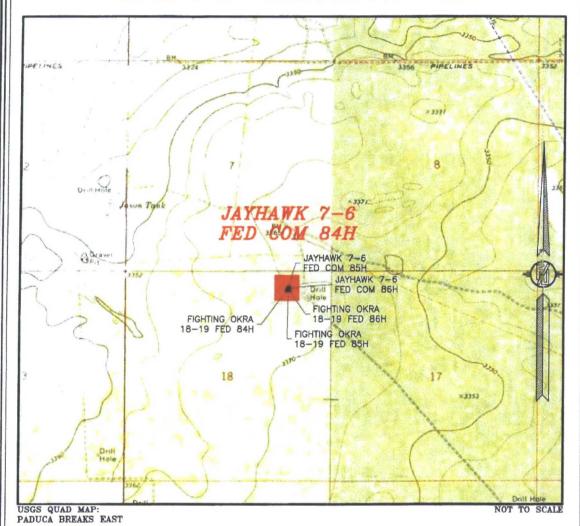

DIRECTIONS TO LOCATION

NOT TO SCALE

DEVON ENERGY PRODUCTION COMPANY, L.P.

JAYHAWK 7-6 FED COM 84H LOCATED 400 FT. FROM THE NORTH LINE AND 1140 FT. FROM THE EAST LINE OF SECTION 18, TOWNSHIP 26 SOUTH, RANGE 34 EAST, N.M.P.M. LEA COUNTY, STATE OF NEW MEXICO