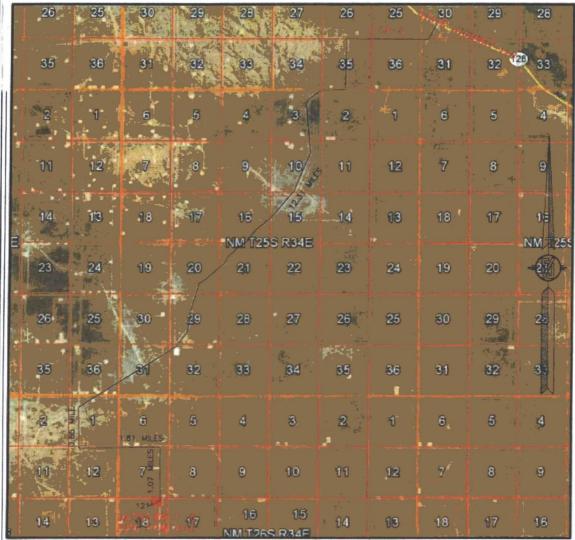

## SECTION 18, TOWNSHIP 26 SOUTH, RANGE 34 EAST, N.M.P.M. LEA COUNTY, STATE OF NEW MEXICO ACCESS AERIAL ROUTE MAP

NOT TO SCALE AERIAL PHOTO: GOOGLE EARTH NOVEMBER 2015

DEVON ENERGY PRODUCTION COMPANY, L.P.

JAYHAWK 7-6 FED COM 84H

LOCATED 400 FT. FROM THE NORTH LINE

AND 1140 FT. FROM THE EAST LINE OF

SECTION 18, TOWNSHIP 26 SOUTH,

RANGE 34 EAST, N.M.P.M.

LEA COUNTY, STATE OF NEW MEXICO

FEBRUARY 21, 2017

SURVEY NO. 4813B

MADRON SURVEYING, INC. 301 SOUTH CANAL CARLSBAD, NEW MEXICO