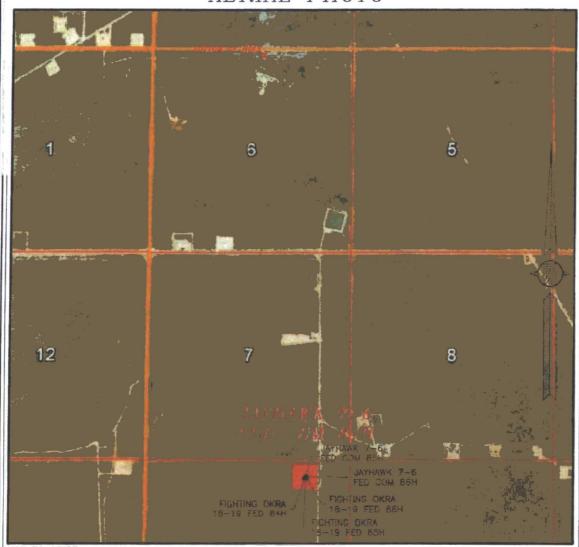

## SECTION 18, TOWNSHIP 26 SOUTH, RANGE 34 EAST, N.M.P.M. LEA COUNTY, STATE OF NEW MEXICO LOCATION VERIFICATION MAP

DEVON ENERGY PRODUCTION COMPANY, L.P.

JAYHAWK 7-6 FED COM 84H

LOCATED 400 FT. FROM THE NORTH LINE
AND 1140 FT. FROM THE EAST LINE OF
SECTION 18, TOWNSHIP 26 SOUTH,
RANGE 34 EAST, N.M.P.M.
LEA COUNTY, STATE OF NEW MEXICO

FEBRUARY 21, 2017

SURVEY NO. 4813B

MADRON SURVEYING, INC. 301 SOUTH CANAL CARLSBAD, NEW MEXICO

DISTANCES IN MILES

DIRECTIONS TO LOCATION
PROM STATE HIGHWAY 128 AND CR 2 (BATTLE AXE) GO SOUTH AND WEST ON
CR 2 12.31 MILES, TURN LEFT ON CALICHE ROAD AND GO SOUTH 0.85 OF A
MILE, TURN LEFT ON CALICHE PIPELINE ROAD AND GO SEAST 1.81 MILES, TURN
RIGHT AND GO SOUTH 1.07 MILES TO A PROPOSED ROAD SURVEY AND FOLLOW
FLAGS WEST 121' TO THE PROPOSED NORTHEAST PAD CORNER FOR THIS
LOCATION.