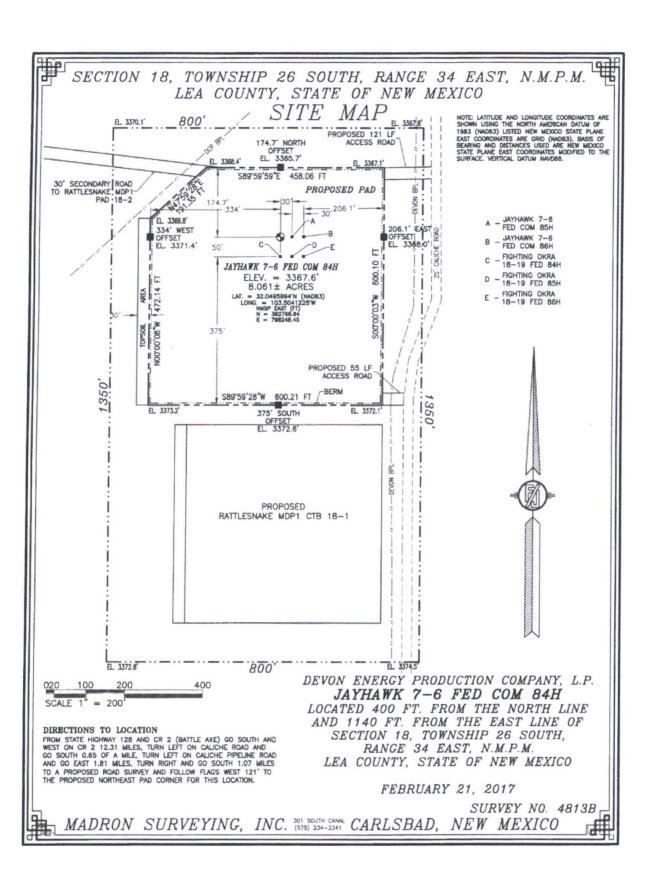

## SECTION 18, TOWNSHIP 26 SOUTH, RANGE 34 EAST, N.M.P.M. LEA COUNTY, STATE OF NEW MEXICO LOCATION VERIFICATION MAP

DEVON ENERGY PRODUCTION COMPANY, L.P.

JAYHAWK 7-6 FED COM 84H

LOCATED 400 FT. FROM THE NORTH LINE
AND 1140 FT. FROM THE EAST LINE OF
SECTION 18, TOWNSHIP 26 SOUTH,
RANGE 34 EAST, N.M.P.M.
LEA COUNTY, STATE OF NEW MEXICO

FEBRUARY 21, 2017

SURVEY NO. 4813B

MADRON SURVEYING, INC. 301 SOUTH CANAL CARLSBAD, NEW MEXICO

DISTANCES IN MILES

DIRECTIONS TO LOCATION
PROM STATE HIGHWAY 128 AND CR 2 (BATTLE AXE) GO SOUTH AND WEST ON
CR 2 12.31 MILES, TURN LEFT ON CALICHE ROAD AND GO SOUTH 0.85 OF A
MILE, TURN LEFT ON CALICHE PIPELINE ROAD AND GO SEAST 1.81 MILES, TURN
RIGHT AND GO SOUTH 1.07 MILES TO A PROPOSED ROAD SURVEY AND FOLLOW
FLAGS WEST 121' TO THE PROPOSED NORTHEAST PAD CORNER FOR THIS
LOCATION.