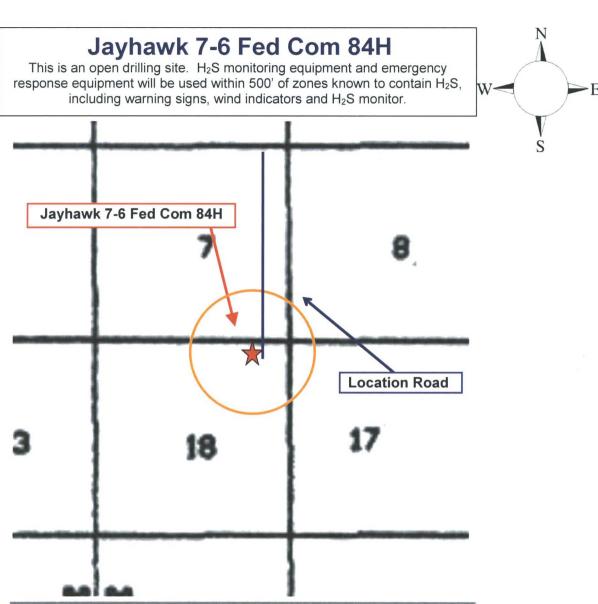

# Hydrogen Sulfide (H₂S) Contingency Plan

For

Jayhawk 7-6 Fed Com 84H

Sec-18 T-26S R-34E 400' FNL & 1140 FEL LAT. = 32.0495994' N (NAD83) LONG = 103.5041225 W

Lea County NM

Assumed 100 ppm ROE = 3000' (Radius of Exposure)
100 ppm H2S concentration shall trigger activation of this plan.

## Escape

Crews shall escape upwind of escaping gas in the event of an emergency release of gas. Escape can be facilitated from the location entrance road. Crews should then block the entrance to the location from the lease road so as not to allow anyone traversing into a hazardous area. The blockade should be at a safe distance outside of the ROE. There are no homes or buildings in or near the ROE.