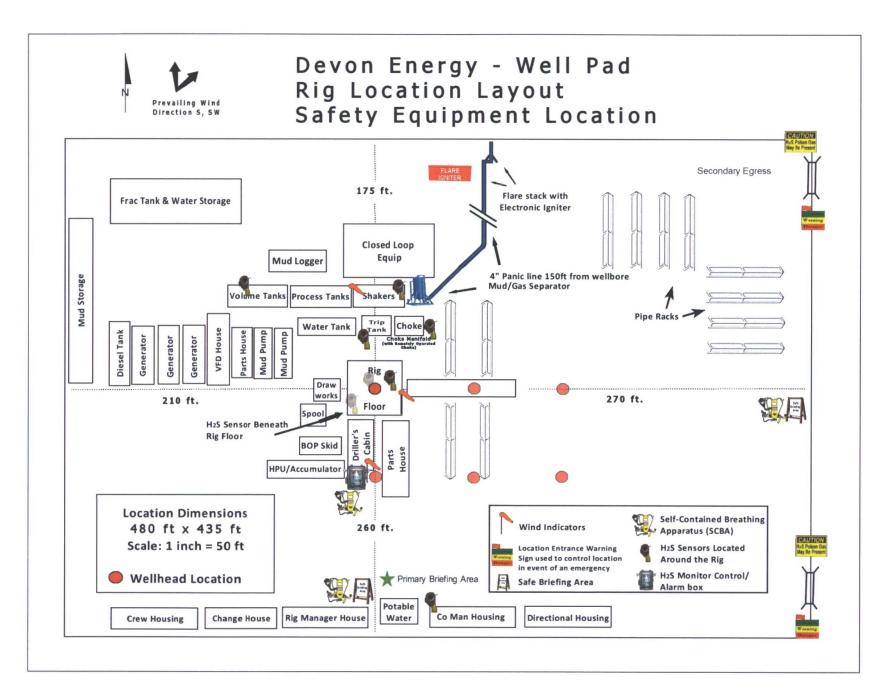

# 1. Well Control Equipment

- A. Flare line
- B. Choke manifold Remotely Operated
- C. Blind rams and pipe rams to accommodate all pipe sizes with properly sized closing unit
- D. Auxiliary equipment may include if applicable: annular preventer and rotating head.
- E. Mud/Gas Separator

# 2. Protective equipment for essential personnel:

30-minute SCBA units located at briefing areas, as indicated on well site diagram, with one escape unit available in the top doghouse. As it may be difficult to communicate audibly while wearing these units, hand signals shall be utilized.

# 3. H<sub>2</sub>S detection and monitoring equipment:

Portable H<sub>2</sub>S monitors positioned on location for best coverage and response. These units have warning lights which activate when H<sub>2</sub>S levels reach 10 ppm and audible sirens which activate at 10 ppm. Sensor locations:

- Bell nipple
- Shale shaker
- Trip tank

- Suction pit
- Rig floor
- Cellar

- Choke manifold
- Living Quarters (usually the company man's trailer stairs.)

## Visual warning systems:

- A. Wind direction indicators as shown on well site diagram
- B. Caution/ Danger signs shall be posted on roads providing direct access to locations. Signs will be painted a high visibility yellow with black lettering of sufficient size to be reasonable distance from the immediate location. Bilingual signs will be used when appropriate.