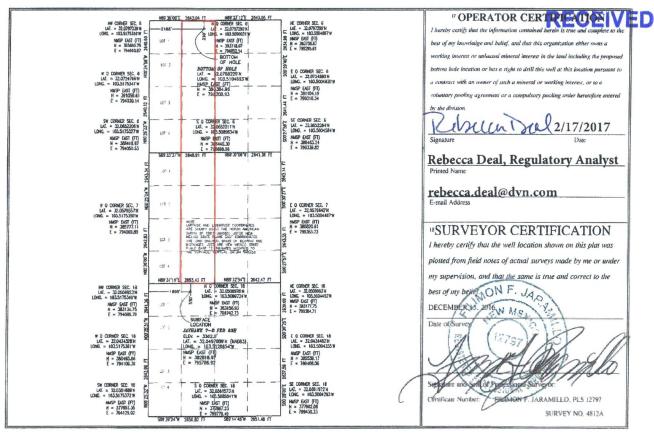

AMENDED REPORT

|                              |                                               |                                       | WELL LO                     | OCAT                       | ION AND      | ACI                    | REAGE DEDI                          | CATION PL     | AT             |        |                          |     |
|------------------------------|-----------------------------------------------|---------------------------------------|-----------------------------|----------------------------|--------------|------------------------|-------------------------------------|---------------|----------------|--------|--------------------------|-----|
| 30 02 5-4399 B               |                                               |                                       |                             | <sup>2</sup> Pool          | Code         | <sup>3</sup> Pool Name |                                     |               |                |        |                          | 7   |
|                              |                                               |                                       |                             | 98094                      |              |                        | WC-025 G-09 S253336D;UPPER WOLFCAMP |               |                |        |                          |     |
| * Property Code              |                                               |                                       |                             | <sup>3</sup> Property Name |              |                        |                                     |               |                |        | <sup>6</sup> Well Number |     |
| _30884 31                    |                                               | JAYHAWK 7-6 FED                       |                             |                            |              |                        |                                     |               |                | 83H    |                          |     |
| OGRID No.                    |                                               | * Operator Name                       |                             |                            |              |                        |                                     |               |                |        | * Elevation              | 1   |
| 6137                         |                                               | DEVON ENERGY PRODUCTION COMPANY, L.P. |                             |                            |              |                        |                                     |               |                | 3362.0 |                          |     |
|                              | _                                             |                                       |                             |                            | 10 Surt      | face                   | Location                            |               |                |        |                          |     |
| UL or lot no.                | Section                                       | Townsh                                | ip Range                    | Lot I                      | In Feet from | the                    | North/South line                    | Feet from the | East/West line |        | County                   | 7   |
| C                            | 18                                            | 26 5                                  | 34 E                        |                            | 330          |                        | NORTH                               | 1695          | WEST           |        | LEA                      |     |
|                              |                                               |                                       | " Bo                        | ttom I                     | Hole Locati  | on If                  | f Different From                    | m Surface     | h              |        |                          | _   |
| UL or lot no.                | Section                                       | Townsh                                | ip Range                    | Lot Ic                     | In Feet from | the                    | North/South line                    | Feet from the | East/West line |        | County                   | 7   |
| C                            | 6                                             | 26 5                                  | 5 34 E                      |                            | 330          |                        | NORTH                               | 2188          | WEST           |        | LEA                      |     |
| <sup>2</sup> Dedicated Acres | <sup>13</sup> Joint or Infill <sup>14</sup> C |                                       | <sup>14</sup> Consolidation | Consolidation Code 15 C    |              |                        |                                     |               |                |        | IOBBS                    | OCI |
| 320                          |                                               |                                       |                             |                            |              |                        |                                     |               |                |        |                          |     |