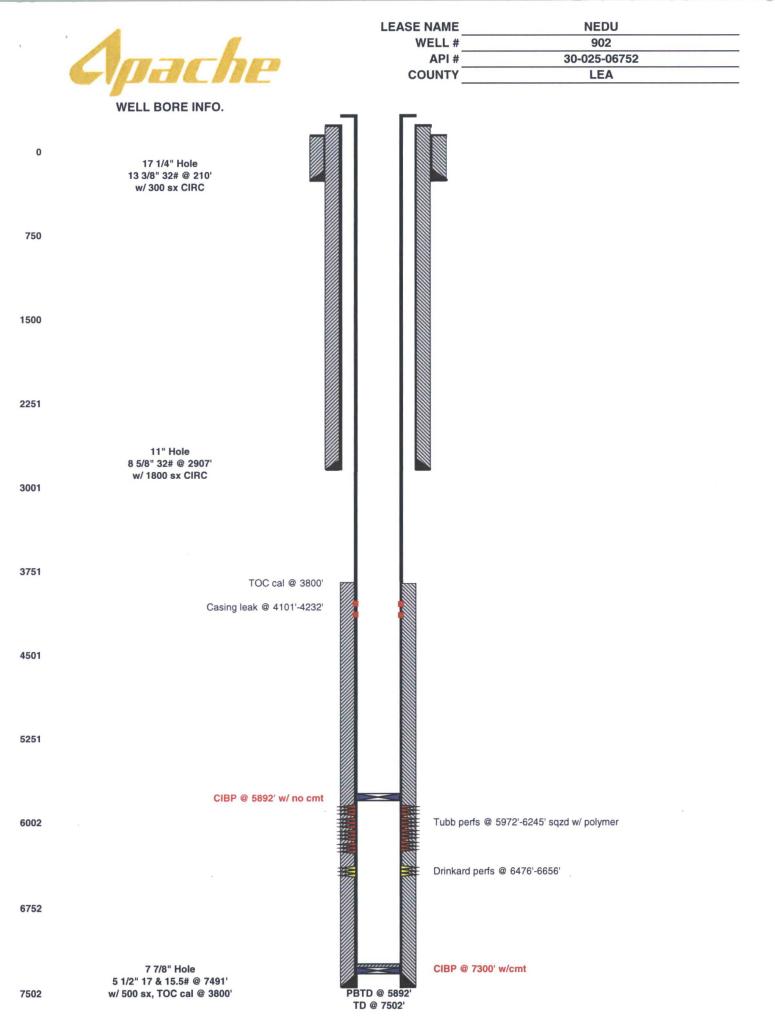

| Submit 1 Copy To Appropriate Distric                                                                                | t Office             |                  |                        |              |                                                          |              |          |  |
|---------------------------------------------------------------------------------------------------------------------|----------------------|------------------|------------------------|--------------|----------------------------------------------------------|--------------|----------|--|
| Summer Copy to Appropriate Distric                                                                                  | ( Office             | State of N       | New Mexico             |              |                                                          | Form         | n C-103  |  |
| District I - (575) 393-6161                                                                                         | Ene                  | rey, Minerals a  | nd Natural Resource    | ces          | DINO                                                     | Revised Jul  |          |  |
| 1625 N. French Dr.,Hobbs, NM 88240<br>District II - (575) 748-1283                                                  |                      |                  |                        |              | WELL API NO.<br>30-025-06752                             |              |          |  |
| SIL S First St. Artesia NM 88210 UDDP OIL CONSERVATION DIVISION                                                     |                      |                  |                        |              | 5. Indicate Type of Lease                                |              |          |  |
| <u>Disrtict III - (</u> 505) 334-6178                                                                               |                      | 1220 South       | St. Francis Dr.        | ST           | ATE                                                      | FEE          |          |  |
| 1000 Rio Brazos Rd. Aztec, NM 87410<br>District IV - (505) 476-3460                                                 | o SEP -              | Conto Es         | NIM 07505              |              | Dil & Gas Lease                                          |              |          |  |
| 1220 S. St. Francis Dr., Santa Fe, NM                                                                               | 87505 RECEN          | ED Santa Fe,     | NM 87505               | 0. Diale C   | n ce Ous Leus                                            |              |          |  |
| SUNDR                                                                                                               | Y NOTICES AND R      | EPORTS ON WE     | LLS                    | 7. Lease 1   | Name or Unit A                                           | Agreement N  | ame      |  |
| (DO NOT USE THIS FORM FOR PROPOSALS TO DRILL OR DEEPEN OR PLUG BACK TO A DIFFERENT                                  |                      |                  |                        |              | Northeast Drinkard Unit (22503)                          |              |          |  |
| RESERVIOR. USE "APPLICATION FOR PERMIT" (FORM C-101) FOR SUCH PROPOSALS.)                                           |                      |                  |                        |              | 8. Well Number                                           |              |          |  |
| 1. Type of Well: Oil Well 🗌 Gas Well 🗹 Other 🗂                                                                      |                      |                  |                        |              | 902                                                      |              |          |  |
| 2. Name of Operator                                                                                                 |                      |                  |                        |              | 9. OGRID Numer                                           |              |          |  |
| Apache Corporation                                                                                                  |                      |                  |                        |              | 873                                                      |              |          |  |
| 3. Address of Operator<br>303 Veterans Airpark Lane, Ste. 3000, Midland, TX 79705                                   |                      |                  |                        |              | 10. Pool Name or Wildcat<br>Eunice; B-T-D, North (22900) |              |          |  |
| 4. Well Location                                                                                                    |                      | coco, maiana,    |                        |              | 1100, D 1 D,                                             | 101111 (2200 |          |  |
| Unit Letter                                                                                                         | K : 20               | 80 feet from th  | i S line and           | 1650         | feet from t                                              | W lin        | e 🖊      |  |
| Section                                                                                                             | 22 Town              | 1                | Range 37E              |              | Co                                                       | ounty        | Lea      |  |
| Realization                                                                                                         | 11. Elevati          |                  | DR, RKB, RT, GR, etc.  | )            |                                                          |              |          |  |
| End the first start success                                                                                         | Sec. Sec.            |                  | 8414' GL               |              |                                                          |              |          |  |
| 12                                                                                                                  | . Check Appropria    | te Box To Indica | ate Nature of Notice,  | Report, or O | ther Data                                                |              |          |  |
| NOTICE O                                                                                                            | F INTENTION TO:      |                  | l s                    | UBSEQUEN     | T REP                                                    |              |          |  |
| PERFORM REMEDIAL WORK                                                                                               | PLUG AND             | ABANDON          | REMEDIAL WORK          |              | AL1                                                      | ,            |          |  |
| TEMPORARILY ABANDON                                                                                                 | CHANGE F             | PLANS            | COMMENCE DRILLI        |              |                                                          | Г ТО РА      | mp       |  |
| PULL OR ALTER CASING                                                                                                |                      | COMPL            | CASING/CEMENT J        | ОВ 🗌         | P&                                                       | A NR         |          |  |
| DOWNHOLE COMMINGLE                                                                                                  |                      |                  |                        |              | P&                                                       | AR           |          |  |
| CLOSED-LOOP SYSTEM                                                                                                  |                      |                  |                        |              |                                                          |              |          |  |
| OTHER:                                                                                                              | 1.1                  |                  | OTHER:                 | 1 .          |                                                          | 1 1          | <u> </u> |  |
| 13. Describe proposed or co                                                                                         |                      |                  | -                      |              |                                                          | 0            |          |  |
| date of starting any proposed work.) SEE RULE 19.15.7.14 NMAC. For Multiple Completions: Attach wellbore diagram or |                      |                  |                        |              |                                                          |              |          |  |
| proposed completion or recompletion.                                                                                |                      |                  |                        |              |                                                          |              |          |  |
|                                                                                                                     |                      |                  |                        |              |                                                          |              |          |  |
|                                                                                                                     |                      |                  |                        |              |                                                          |              |          |  |
|                                                                                                                     |                      |                  |                        |              |                                                          |              |          |  |
| Anacha Corneration prope                                                                                            | see to D&A the ab    | ove mentioned    | wall by the attache    | d procedure  | A closed la                                              | on oveter    | will be  |  |
| Apache Corporation propo                                                                                            |                      |                  | osed of required by    |              |                                                          |              | will be  |  |
| used for all fi                                                                                                     | ulus nom uns we      | ibore and dispo  | sed of required by     |              | 9.15.17.14 14                                            | IAC.         |          |  |
|                                                                                                                     |                      |                  |                        |              |                                                          |              |          |  |
|                                                                                                                     |                      |                  |                        |              |                                                          |              |          |  |
|                                                                                                                     |                      |                  |                        |              |                                                          |              |          |  |
|                                                                                                                     |                      |                  |                        |              |                                                          |              |          |  |
| Spud Date:                                                                                                          |                      |                  | Rig Release Date:      |              |                                                          |              |          |  |
|                                                                                                                     |                      |                  |                        |              |                                                          |              |          |  |
|                                                                                                                     |                      |                  |                        |              |                                                          |              |          |  |
| I hereby certify that the info                                                                                      | rmation above is tru | ie and complete  | to the best of my know | owledge and  | belief.                                                  |              |          |  |
|                                                                                                                     | 1 - 1                | •                |                        |              |                                                          |              |          |  |
| SIGNATURE                                                                                                           | William Dush         | 1 TITLE          | Sr. Reclamation        | Foreman      | DATE                                                     | 9/1/17       |          |  |
|                                                                                                                     | ,                    |                  |                        |              |                                                          |              |          |  |
| Type or print name                                                                                                  | Guinn Burks          | E-mail add.      | guinn.burks@apa        | checorp.com  | PHONE:                                                   | 432-556-9    | 143      |  |
| For State Use Only                                                                                                  | $\cap$               |                  |                        |              |                                                          |              |          |  |
| APPROVED BY:                                                                                                        | & latitely           | TITLEY           | etroleum Engr.         | Deciplic     | DATE A                                                   | alo 121      | 710      |  |
| Conditions of Approval (if any)                                                                                     |                      |                  |                        | Thank        | <u> </u>                                                 | 112120       |          |  |
|                                                                                                                     | -                    |                  |                        |              |                                                          |              |          |  |