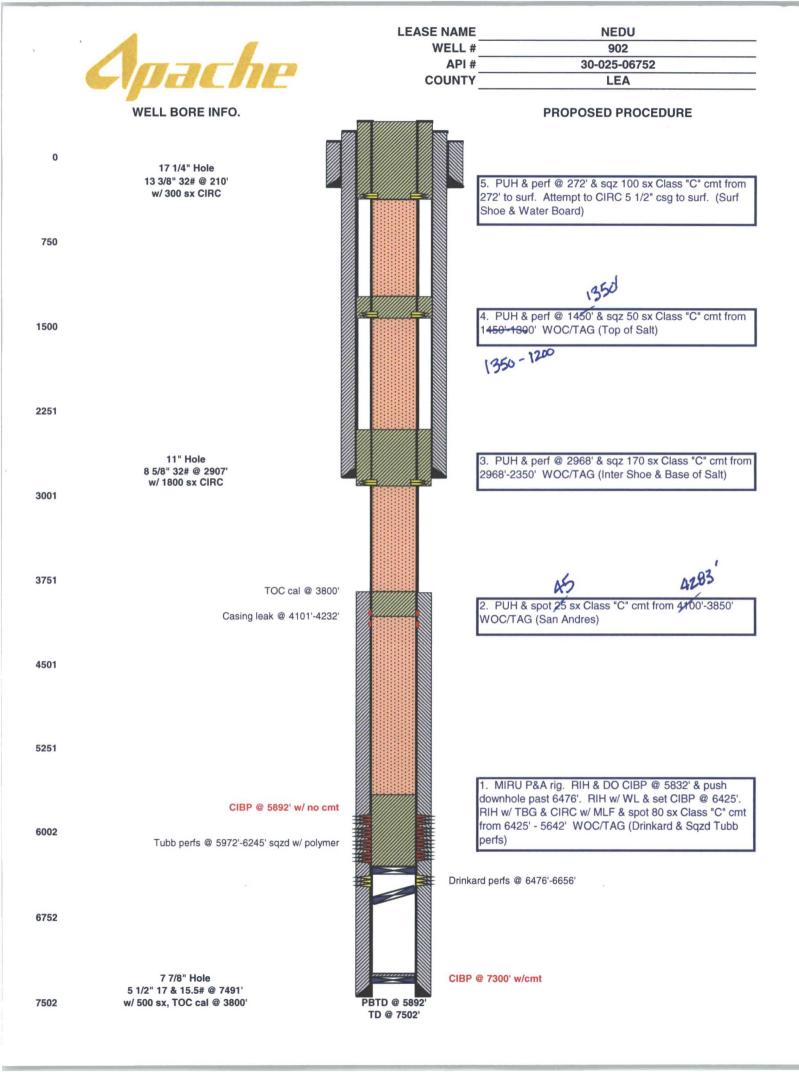

| Submit 1 Copy To Appropriate Distric                                                                                | t Office             |                  |                        |              |                                                          |              |          |  |
|---------------------------------------------------------------------------------------------------------------------|----------------------|------------------|------------------------|--------------|----------------------------------------------------------|--------------|----------|--|
| Summer Copy to Appropriate Distric                                                                                  | ( Office             | State of N       | New Mexico             |              |                                                          | Form         | n C-103  |  |
| District I - (575) 393-6161                                                                                         | Ene                  | rey, Minerals a  | nd Natural Resource    | ces          | DINO                                                     | Revised Jul  |          |  |
| 1625 N. French Dr.,Hobbs, NM 88240<br>District II - (575) 748-1283                                                  |                      |                  |                        |              | WELL API NO.<br>30-025-06752                             |              |          |  |
| SIL S First St. Artesia NM 88210 UDDP OIL CONSERVATION DIVISION                                                     |                      |                  |                        |              | 5. Indicate Type of Lease                                |              |          |  |
| <u>Disrtict III - (</u> 505) 334-6178                                                                               |                      | 1220 South       | St. Francis Dr.        | ST           | ATE                                                      | FEE          |          |  |
| 1000 Rio Brazos Rd. Aztec, NM 87410<br>District IV - (505) 476-3460                                                 | o SEP -              | Conto Es         | NIM 07505              |              | Dil & Gas Lease                                          |              |          |  |
| 1220 S. St. Francis Dr., Santa Fe, NM                                                                               | 87505 RECEN          | ED Santa Fe,     | NM 87505               | 0. Diale C   | n ce Ous Leus                                            |              |          |  |
| SUNDR                                                                                                               | Y NOTICES AND R      | EPORTS ON WE     | LLS                    | 7. Lease 1   | Name or Unit A                                           | Agreement N  | ame      |  |
| (DO NOT USE THIS FORM FOR PROPOSALS TO DRILL OR DEEPEN OR PLUG BACK TO A DIFFERENT                                  |                      |                  |                        |              | Northeast Drinkard Unit (22503)                          |              |          |  |
| RESERVIOR. USE "APPLICATION FOR PERMIT" (FORM C-101) FOR SUCH PROPOSALS.)                                           |                      |                  |                        |              | 8. Well Number                                           |              |          |  |
| 1. Type of Well: Oil Well 🗌 Gas Well 🗹 Other 🗂                                                                      |                      |                  |                        |              | 902                                                      |              |          |  |
| 2. Name of Operator                                                                                                 |                      |                  |                        |              | 9. OGRID Numer                                           |              |          |  |
| Apache Corporation                                                                                                  |                      |                  |                        |              | 873                                                      |              |          |  |
| 3. Address of Operator<br>303 Veterans Airpark Lane, Ste. 3000, Midland, TX 79705                                   |                      |                  |                        |              | 10. Pool Name or Wildcat<br>Eunice; B-T-D, North (22900) |              |          |  |
| 4. Well Location                                                                                                    |                      | coco, maiana,    |                        |              | 1100, D 1 D,                                             | 101111 (2200 |          |  |
| Unit Letter                                                                                                         | K : 20               | 80 feet from th  | i S line and           | 1650         | feet from t                                              | W lin        | e 🖊      |  |
| Section                                                                                                             | 22 Town              | 1                | Range 37E              |              | Co                                                       | ounty        | Lea      |  |
| Realization                                                                                                         | 11. Elevati          |                  | DR, RKB, RT, GR, etc.  | )            |                                                          |              |          |  |
| End the first start success                                                                                         | Sec. Sec.            |                  | 8414' GL               |              |                                                          |              |          |  |
| 12                                                                                                                  | . Check Appropria    | te Box To Indica | ate Nature of Notice,  | Report, or O | ther Data                                                |              |          |  |
| NOTICE O                                                                                                            | F INTENTION TO:      |                  | l s                    | UBSEQUEN     | T REP                                                    |              |          |  |
| PERFORM REMEDIAL WORK                                                                                               | PLUG AND             | ABANDON          | REMEDIAL WORK          |              | AL1                                                      | ,            |          |  |
| TEMPORARILY ABANDON                                                                                                 | CHANGE F             | PLANS            | COMMENCE DRILLI        |              |                                                          | Г ТО РА      | mp       |  |
| PULL OR ALTER CASING                                                                                                |                      | COMPL            | CASING/CEMENT J        | ОВ 🗌         | P&                                                       | A NR         |          |  |
| DOWNHOLE COMMINGLE                                                                                                  |                      |                  |                        |              | P&                                                       | AR           |          |  |
| CLOSED-LOOP SYSTEM                                                                                                  |                      |                  |                        |              |                                                          |              |          |  |
| OTHER:                                                                                                              | 1.1                  |                  | OTHER:                 | 1 .          |                                                          | 1 1          | <u> </u> |  |
| 13. Describe proposed or co                                                                                         |                      |                  | -                      |              |                                                          | 0            |          |  |
| date of starting any proposed work.) SEE RULE 19.15.7.14 NMAC. For Multiple Completions: Attach wellbore diagram or |                      |                  |                        |              |                                                          |              |          |  |
| proposed completion or recompletion.                                                                                |                      |                  |                        |              |                                                          |              |          |  |
|                                                                                                                     |                      |                  |                        |              |                                                          |              |          |  |
|                                                                                                                     |                      |                  |                        |              |                                                          |              |          |  |
|                                                                                                                     |                      |                  |                        |              |                                                          |              |          |  |
| Anacha Corneration prope                                                                                            | see to D&A the ab    | ove mentioned    | wall by the attache    | d procedure  | A closed la                                              | on oveter    | will be  |  |
| Apache Corporation propo                                                                                            |                      |                  | osed of required by    |              |                                                          |              | will be  |  |
| used for all fi                                                                                                     | ulus nom uns we      | ibore and dispo  | sed of required by     |              | 9.15.17.14 14                                            | IAC.         |          |  |
|                                                                                                                     |                      |                  |                        |              |                                                          |              |          |  |
|                                                                                                                     |                      |                  |                        |              |                                                          |              |          |  |
|                                                                                                                     |                      |                  |                        |              |                                                          |              |          |  |
|                                                                                                                     |                      |                  |                        |              |                                                          |              |          |  |
| Spud Date:                                                                                                          |                      |                  | Rig Release Date:      |              |                                                          |              |          |  |
|                                                                                                                     |                      |                  |                        |              |                                                          |              |          |  |
|                                                                                                                     |                      |                  |                        |              |                                                          |              |          |  |
| I hereby certify that the info                                                                                      | rmation above is tru | ie and complete  | to the best of my know | owledge and  | belief.                                                  |              |          |  |
|                                                                                                                     | 1 - 1                | •                |                        |              |                                                          |              |          |  |
| SIGNATURE                                                                                                           | William Dush         | 1 TITLE          | Sr. Reclamation        | Foreman      | DATE                                                     | 9/1/17       |          |  |
|                                                                                                                     | ,                    |                  |                        |              |                                                          |              |          |  |
| Type or print name                                                                                                  | Guinn Burks          | E-mail add.      | guinn.burks@apa        | checorp.com  | PHONE:                                                   | 432-556-9    | 143      |  |
| For State Use Only                                                                                                  | $\cap$               |                  |                        |              |                                                          |              |          |  |
| APPROVED BY:                                                                                                        | & latitely           | TITLEY           | etroleum Engr.         | Deciplic     | DATE A                                                   | alo 121      | 710      |  |
| Conditions of Approval (if any)                                                                                     |                      |                  |                        | Thank        | <u> </u>                                                 | 112120       |          |  |
|                                                                                                                     | -                    |                  |                        |              |                                                          |              |          |  |