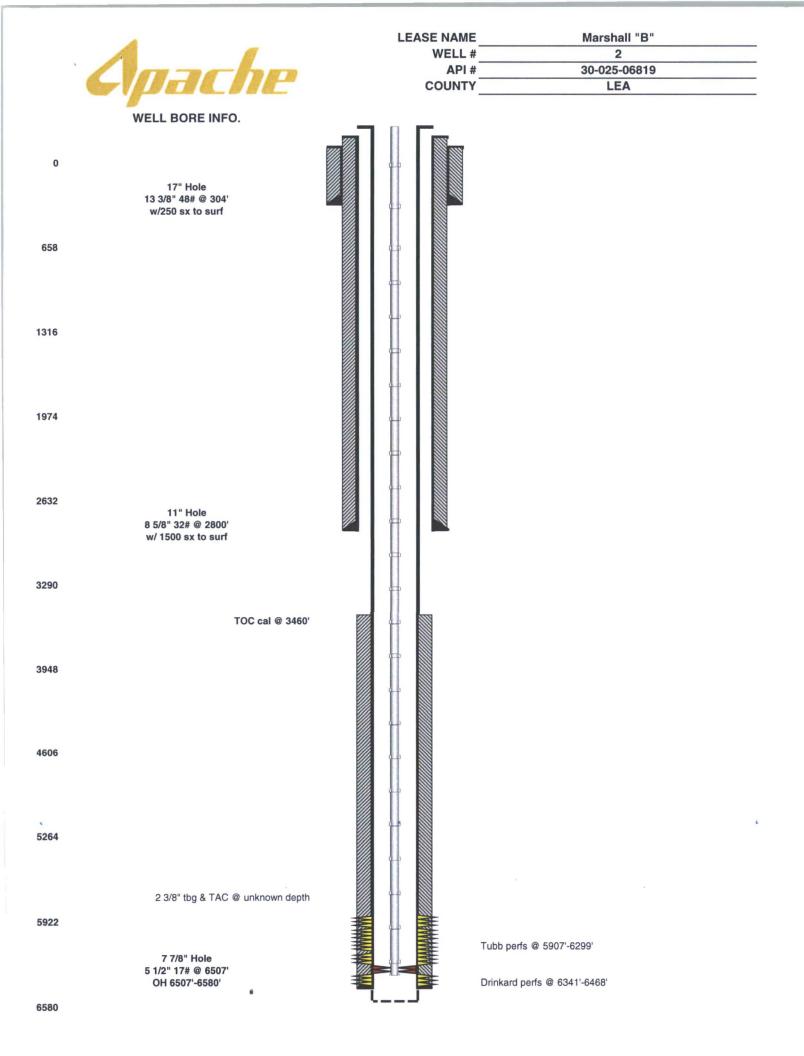

| Submit 1 Copy To Appropriate District Office                                                                                                                                                                                                                                                               |                                                                                                                                                          |
|------------------------------------------------------------------------------------------------------------------------------------------------------------------------------------------------------------------------------------------------------------------------------------------------------------|----------------------------------------------------------------------------------------------------------------------------------------------------------|
| District I - (575) 393-6161 Energy Minorals and Notural Re                                                                                                                                                                                                                                                 | Form C-103<br>Revised July 18,2013                                                                                                                       |
| 1625 N. French Dr., Hobbs, NM 88240                                                                                                                                                                                                                                                                        | WELL API NO.                                                                                                                                             |
| District II - (575) 748-1283<br>811 S. First St., Artesia, NM 88210                                                                                                                                                                                                                                        | SION 30-025-06819<br>5. Indicate Type of Lease                                                                                                           |
| Disrtict III - (505) 334-6178                                                                                                                                                                                                                                                                              | STATE FEE                                                                                                                                                |
| 1000 Rio Brazos Rd. Aztec, NM 87410<br>District IV - (505) 476-3460<br>Santa Fe, NM 87505                                                                                                                                                                                                                  | 6. State Oil & Gas Lease No.                                                                                                                             |
| District IV - (505) 476-3460<br>1220 S. St. Francis Dr., Santa Fe, NM 87505<br>RECEIVED anta Fe, NM 87505                                                                                                                                                                                                  | of State Off & Gus Lease No.                                                                                                                             |
| SUNDRY NOTICES AND REPORTS ON WELLS                                                                                                                                                                                                                                                                        | 7. Lease Name or Unit Agreement Name                                                                                                                     |
| (DO NOT USE THIS FORM FOR PROPOSALS TO DRILL OR DEEPEN OR PLUG BACK TO A DIFFER<br>RESERVIOR. USE "APPLICATION FOR PERMIT" (FORM C-101) FOR SUCH PROPOSALS.)                                                                                                                                               | Marshall "B"                                                                                                                                             |
|                                                                                                                                                                                                                                                                                                            | 8. Well Number                                                                                                                                           |
| 1. Type of Well: Oil Well   Gas Well   Other     2. Name of Operator   /                                                                                                                                                                                                                                   | 9. OGRID Numer                                                                                                                                           |
| Apache Corporation                                                                                                                                                                                                                                                                                         | 873                                                                                                                                                      |
| 3. Address of Operator                                                                                                                                                                                                                                                                                     | 10. Pool Name or Wildcat                                                                                                                                 |
| 303 Veterans Airpark Lane, Ste. 3000, Midland, TX 79705<br>4. Well Location                                                                                                                                                                                                                                | Tubb/Drinkard                                                                                                                                            |
|                                                                                                                                                                                                                                                                                                            | e and 660 feet from t W line                                                                                                                             |
| Section 27 Township 21S Range                                                                                                                                                                                                                                                                              | 37E NMPM County Lea                                                                                                                                      |
| 11. Elevation ( <i>Show whether DR, RKB,RT, GI</i><br>3431' KB                                                                                                                                                                                                                                             | R, etc. )                                                                                                                                                |
| 12. Check Appropriate Box To Indicate Nature of N                                                                                                                                                                                                                                                          | otice, Report, or Other Data                                                                                                                             |
| NOTICE OF INTENTION TO:                                                                                                                                                                                                                                                                                    | SUBSEQUENT REPORT OF                                                                                                                                     |
| PERFORM REMEDIAL WORK DIPLUG AND ABANDON REMEDIAL WO                                                                                                                                                                                                                                                       |                                                                                                                                                          |
|                                                                                                                                                                                                                                                                                                            | RILLING OPNS. D P INT TO PA                                                                                                                              |
| PULL OR ALTER CASING MULTIPLE COMPL CASING/CEME                                                                                                                                                                                                                                                            |                                                                                                                                                          |
| CLOSED-LOOP SYSTEM                                                                                                                                                                                                                                                                                         | P&A R                                                                                                                                                    |
| OTHER:                                                                                                                                                                                                                                                                                                     |                                                                                                                                                          |
| 13. Describe proposed or completed operations. (Clearly state all pertinent de                                                                                                                                                                                                                             |                                                                                                                                                          |
| date of starting any proposed work.) SEE RULE 19.15.7.14 NMAC. For Mult                                                                                                                                                                                                                                    | iple Completions: Attach wellbore diagram or                                                                                                             |
| proposed completion or recompletion.                                                                                                                                                                                                                                                                       |                                                                                                                                                          |
|                                                                                                                                                                                                                                                                                                            | - ×                                                                                                                                                      |
|                                                                                                                                                                                                                                                                                                            |                                                                                                                                                          |
|                                                                                                                                                                                                                                                                                                            |                                                                                                                                                          |
| Apache Corporation proposes to P&A the above mentioned well by the att                                                                                                                                                                                                                                     | ached procedure. A closed loop system will be                                                                                                            |
| Apache Corporation proposes to P&A the above mentioned well by the att                                                                                                                                                                                                                                     | active procedurer reference of offerent time be                                                                                                          |
| used for all fluids from this wellbore and disposed of require                                                                                                                                                                                                                                             |                                                                                                                                                          |
|                                                                                                                                                                                                                                                                                                            |                                                                                                                                                          |
|                                                                                                                                                                                                                                                                                                            |                                                                                                                                                          |
|                                                                                                                                                                                                                                                                                                            |                                                                                                                                                          |
| used for all fluids from this wellbore and disposed of require NOTIFY OCD 24                                                                                                                                                                                                                               | d by OCD Rule 19.15.17.14 NMAC.                                                                                                                          |
| used for all fluids from this wellbore and disposed of require NOTIFY OCD 24                                                                                                                                                                                                                               | d by OCD Rule 19.15.17.14 NMAC.                                                                                                                          |
| used for all fluids from this wellbore and disposed of require NOTIFY OCD 24                                                                                                                                                                                                                               | d by OCD Rule 19.15.17.14 NMAC.                                                                                                                          |
| spud Date: NOTIFY OCD 24                                                                                                                                                                                                                                                                                   | d by OCD Rule 19.15.17.14 NMAC.<br>HOURS PRIOR TO<br>JGGING OPERATIONS                                                                                   |
| used for all fluids from this wellbore and disposed of require NOTIFY OCD 24                                                                                                                                                                                                                               | d by OCD Rule 19.15.17.14 NMAC.<br>HOURS PRIOR TO<br>JGGING OPERATIONS                                                                                   |
| used for all fluids from this wellbore and disposed of require         NOTIFY OCD 24         Spud Date:         I hereby certify that the information above is true and complete to the best of mage.                                                                                                      | d by OCD Rule 19.15.17.14 NMAC.<br>HOURS PRIOR TO<br>JGGING OPERATIONS                                                                                   |
| used for all fluids from this wellbore and disposed of require         NOTIFY OCD 24         Spud Date:       NOTIFY OCD 24         BEGINNING PLU         I hereby certify that the information above is true and complete to the best of m         SIGNATURE       Sr. Reclam                             | d by OCD Rule 19.15.17.14 NMAC.<br>HOURS PRIOR TO<br>JGGING OPERATIONS                                                                                   |
| used for all fluids from this wellbore and disposed of require         NOTIFY OCD 24         Spud Date:         I hereby certify that the information above is true and complete to the best of m         SIGNATURE         Type or print name         Guinn Burks         E-mail add.         guinn.burks | d by OCD Rule 19.15.17.14 NMAC.<br>HOURS PRIOR TO<br>JGGING OPERATIONS<br>hy knowledge and belief.<br>hation Foreman DATE 8/31/17<br>PHONE: 432-556-9143 |
| used for all fluids from this wellbore and disposed of require         NOTIFY OCD 24         Spud Date:         I hereby certify that the information above is true and complete to the best of m         SIGNATURE         Type or print name         Guinn Burks         E-mail add.         guinn.burks | d by OCD Rule 19.15.17.14 NMAC.<br>HOURS PRIOR TO<br>JGGING OPERATIONS<br>hy knowledge and belief.<br>hation Foreman DATE 8/31/17<br>PHONE: 432-556-9143 |
| used for all fluids from this wellbore and disposed of require         NOTIFY OCD 24         Spud Date:         I hereby certify that the information above is true and complete to the best of m         SIGNATURE         Type or print name         Guinn Burks         E-mail add.         guinn.burks | d by OCD Rule 19.15.17.14 NMAC.<br>HOURS PRIOR TO<br>JGGING OPERATIONS<br>hy knowledge and belief.<br>Mation Foreman DATE 8/31/17                        |