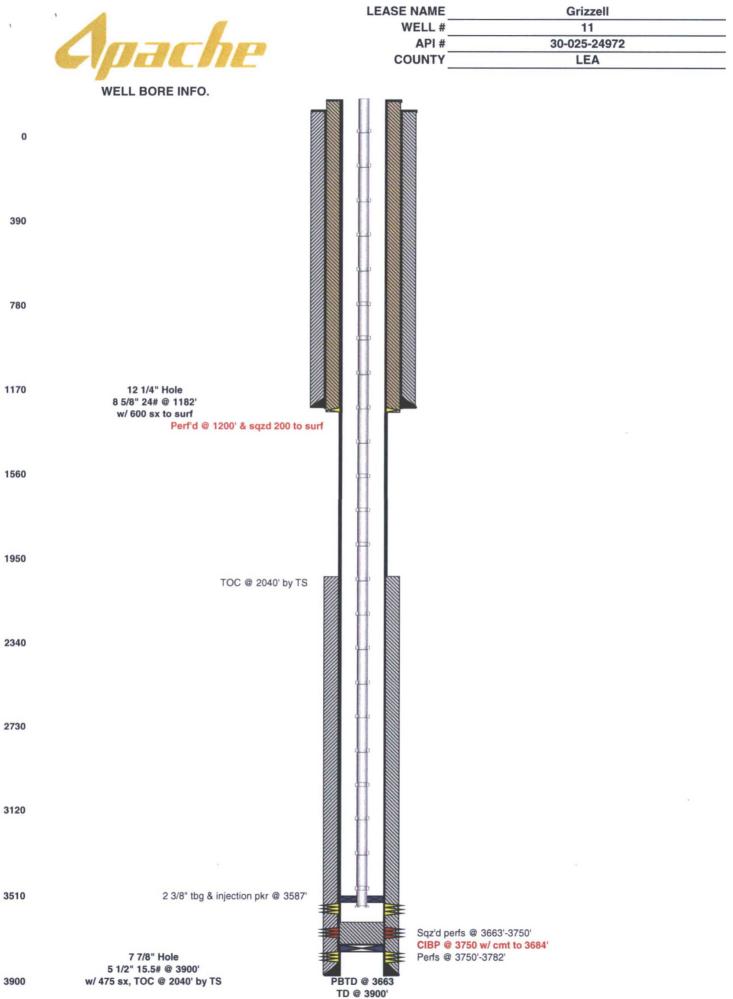

--------------------------------------------------------------------------------------|-------------|-------------|----------------------------|--------|--------------|--|--|--|--|--|
| SIGNATURE                                                                                                | Sum Bucho   | TITLE       | Sr. Reclamation Foreman    | DATE   | 9/1/17       |  |  |  |  |  |
| Type or print name                                                                                       | Guinn Burks | E-mail add. | guinn.burks@apachecorp.com | PHONE: | 432-556-9143 |  |  |  |  |  |
| For State Use Only<br>APPROVED BY:<br>Conditions of Approval (if                                         | Mable Litzh | TITLE       | RE.S.                      | DATE   | 09/12/2017   |  |  |  |  |  |



TD @ 3900'