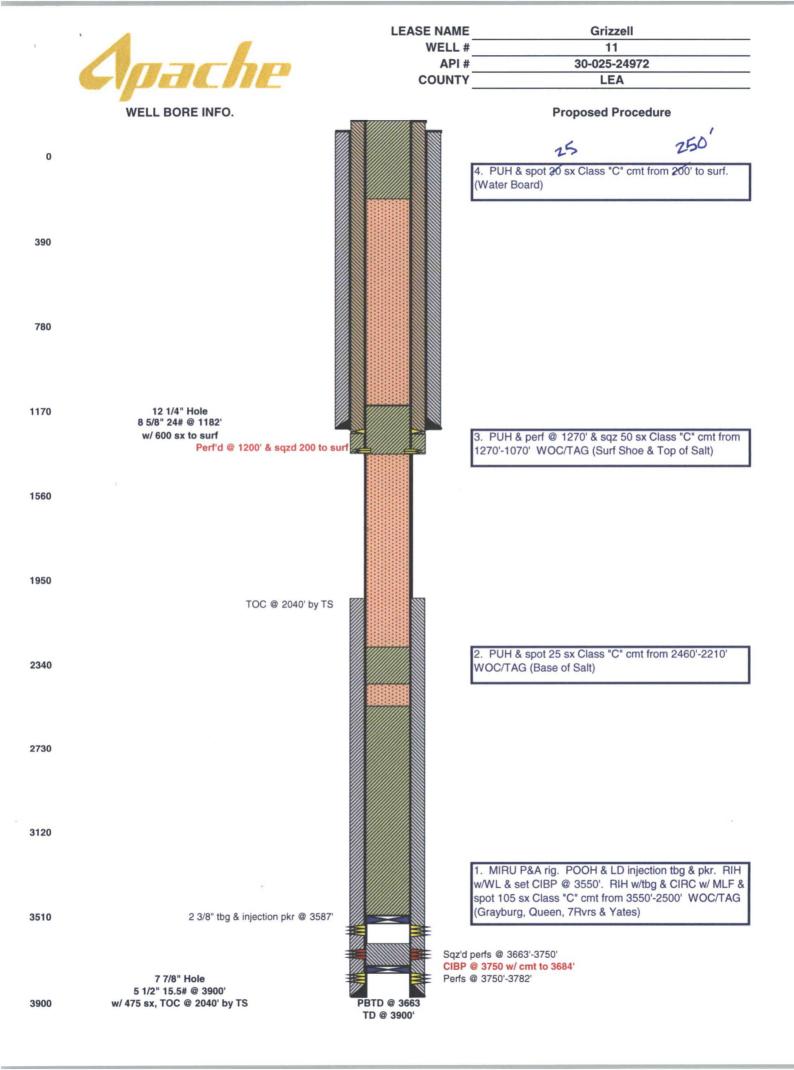

13. Describe proposed or completed operations. (Clearly state all pertinent details, and give pertinent dates, including estimated date of starting any proposed work.) SEE RULE 19.15.7.14 NMAC. For Multiple Completions: Attach wellbore diagram or proposed completion or recompletion.

Apache Corporation proposes to P&A the above mentioned well by the attached procedure. A closed loop system will be used for all fluids from this wellbore and disposed of required by OCD Rule 19.15.17.14 NMAC.