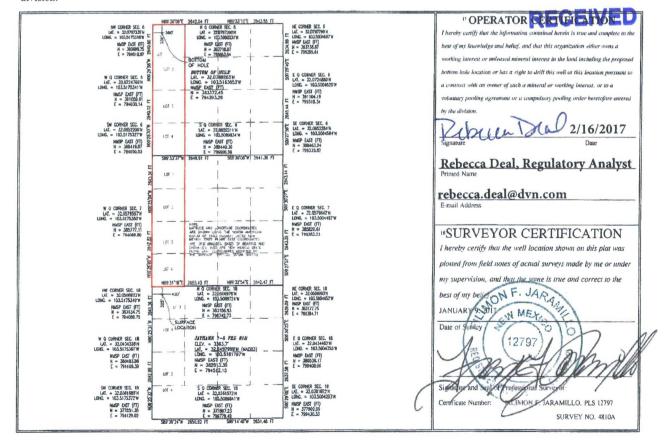

☐ AMENDED REPORT

| WELL LOCATION | AND ACREAGE I | DEDICATION PLAT |
|---------------|---------------|-----------------|

| 30-025-43990                                     |                                            |                        |               | Pool Code P8094 WC-025 G-09 S253336D;UPPER WOI |                            |                  |                                         |                | VOLF          | CAMP   |  |
|--------------------------------------------------|--------------------------------------------|------------------------|---------------|------------------------------------------------|----------------------------|------------------|-----------------------------------------|----------------|---------------|--------|--|
| Property Code                                    |                                            |                        |               | <sup>5</sup> Property                          | <sup>5</sup> Property Name |                  |                                         |                | ° Well Number |        |  |
| 3088                                             | F3/9                                       | 719666 JAYHAWK 7-6 FED |               |                                                |                            |                  |                                         |                | 81H           |        |  |
| 'OGRID                                           | OGRID No. S Operator Name                  |                        |               |                                                |                            |                  |                                         | 9 Elevation    |               |        |  |
| 6137                                             | 6137 DEVON ENERGY PRODUCTION COMPANY, L.P. |                        |               |                                                |                            |                  |                                         | 3363.7         |               |        |  |
| <sup>10</sup> Surface Location                   |                                            |                        |               |                                                |                            |                  |                                         |                |               |        |  |
| UL or lot no.                                    | Section                                    | Township               | Range         | Lot Idn                                        | Feet from the              | North/South line | Feet from the                           | East/West line |               | County |  |
| 1                                                | 18                                         | 26 S                   | 34 E          |                                                | 325                        | NORTH            | 420                                     | WEST           |               | LEA    |  |
| " Bottom Hole Location If Different From Surface |                                            |                        |               |                                                |                            |                  |                                         |                |               |        |  |
| UL or lot no.                                    | Section                                    | Township               | Range         | Lot Idn                                        | Feet from the              | North/South line | Feet from the                           | East/West line |               | County |  |
| 1                                                | 6                                          | 26 S                   | 34 E          |                                                | 330                        | NORTH            | 380                                     | WEST           |               | LEA    |  |
| 12 Dedicated Acres                               | Joint or                                   | Infill 14              | Consolidation | Code 15 Or                                     | der No.                    |                  | *************************************** | -              | OE            | BS OCL |  |