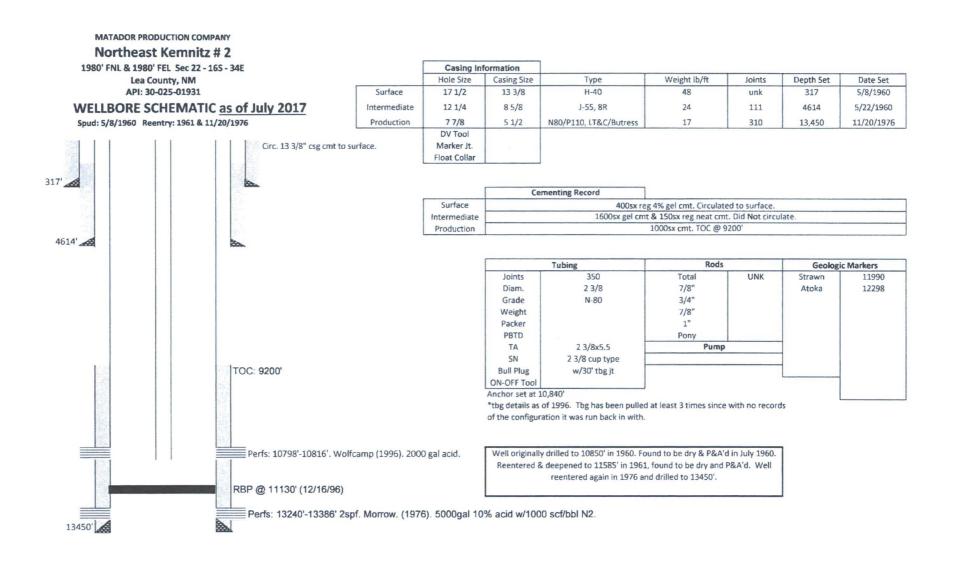

Perfs: 13240'-13386' 2spf. Morrow. (1976). 5000gal 10% acid w/1000 scf/bbl N2.

13450'