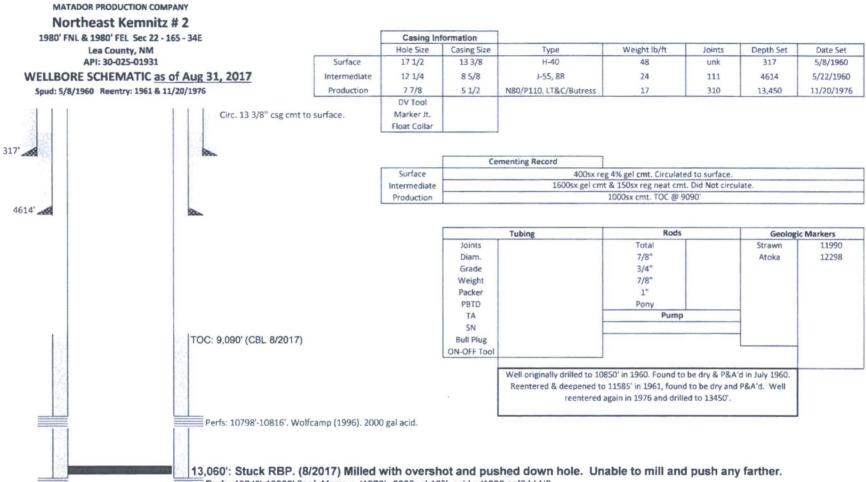

|    | Submit One Copy To Appropriate District<br>Office                                                                                                                                                                                                                                                                                                                                                                                                                                                                                                                                                                                                     | State of New Me                                                                                                                                                                                              |                                                             | Form C-103                               |  |
|----|-------------------------------------------------------------------------------------------------------------------------------------------------------------------------------------------------------------------------------------------------------------------------------------------------------------------------------------------------------------------------------------------------------------------------------------------------------------------------------------------------------------------------------------------------------------------------------------------------------------------------------------------------------|--------------------------------------------------------------------------------------------------------------------------------------------------------------------------------------------------------------|-------------------------------------------------------------|------------------------------------------|--|
|    | District I<br>1625 N. French Dr., Hobbs, NM 8 HOBBS OCD                                                                                                                                                                                                                                                                                                                                                                                                                                                                                                                                                                                               |                                                                                                                                                                                                              |                                                             | Revised November 3, 2011<br>WELL API NO. |  |
|    | District II                                                                                                                                                                                                                                                                                                                                                                                                                                                                                                                                                                                                                                           | District II<br>811 S. First St., Artesia, NM 88210                                                                                                                                                           |                                                             | 30-025-01931                             |  |
|    | District II<br>811 S. First St., Artesia, NM 88210 SEP 11 OIL CONSERVATION DIVISION<br>District III<br>1000 Rio Brazos Rd., Aztec, NM 87410<br>District IV<br>Santa Fe, NM 87505                                                                                                                                                                                                                                                                                                                                                                                                                                                                      |                                                                                                                                                                                                              | cis Dr.                                                     | 5. Indicate Type of Lease                |  |
|    |                                                                                                                                                                                                                                                                                                                                                                                                                                                                                                                                                                                                                                                       |                                                                                                                                                                                                              | 505                                                         | 6. State Oil & Gas Lease No.             |  |
|    | 1220 S. St. Francis Dr., Santa Fc, NIRECEIVED<br>87505                                                                                                                                                                                                                                                                                                                                                                                                                                                                                                                                                                                                |                                                                                                                                                                                                              |                                                             | 0. State Off & Gas Lease No.             |  |
|    |                                                                                                                                                                                                                                                                                                                                                                                                                                                                                                                                                                                                                                                       | SUNDRY NOTICES AND REPORTS ON WELLS<br>(DO NOT USE THIS FORM FOR PROPOSALS TO DRILL OR TO DEEPEN OR PLUG BACK TO A<br>DIFFERENT RESERVOIR. USE "APPLICATION FOR PERMIT" (FORM C-101) FOR SUCH<br>PROPOSALS.) |                                                             |                                          |  |
|    | DIFFERENT RESERVOIR. USE "APPLICATION                                                                                                                                                                                                                                                                                                                                                                                                                                                                                                                                                                                                                 |                                                                                                                                                                                                              |                                                             |                                          |  |
|    | <ol> <li>Type of Well: Oil Well Gas Well Other</li> <li>Name of Operator</li> <li>Matador Production Company</li> </ol>                                                                                                                                                                                                                                                                                                                                                                                                                                                                                                                               |                                                                                                                                                                                                              | 8. Well Number #2                                           |                                          |  |
|    |                                                                                                                                                                                                                                                                                                                                                                                                                                                                                                                                                                                                                                                       |                                                                                                                                                                                                              | 9. OGRID Number<br>228937                                   |                                          |  |
|    | 3. Address of Operator                                                                                                                                                                                                                                                                                                                                                                                                                                                                                                                                                                                                                                |                                                                                                                                                                                                              | 10. Pool name or Wildcat                                    |                                          |  |
|    | 5400 LBJ Freeway Suite 1500, Dallas, TX 75240                                                                                                                                                                                                                                                                                                                                                                                                                                                                                                                                                                                                         |                                                                                                                                                                                                              | Kemnitz, Lower Wolfcamp                                     |                                          |  |
|    | 4. Well Location                                                                                                                                                                                                                                                                                                                                                                                                                                                                                                                                                                                                                                      |                                                                                                                                                                                                              |                                                             | L                                        |  |
|    | Unit Letter: <u>G</u> : <u>1980</u> feet t                                                                                                                                                                                                                                                                                                                                                                                                                                                                                                                                                                                                            | from the <u>N</u> line and <u>1980</u>                                                                                                                                                                       | feet from the $\underline{E}$                               | line                                     |  |
|    |                                                                                                                                                                                                                                                                                                                                                                                                                                                                                                                                                                                                                                                       |                                                                                                                                                                                                              |                                                             |                                          |  |
|    | 11. Elevation (Show whether DR, RKB, RT, GR, etc.)                                                                                                                                                                                                                                                                                                                                                                                                                                                                                                                                                                                                    |                                                                                                                                                                                                              |                                                             |                                          |  |
|    | 12. Check Appropriate Box to Indicate Nature of Notice, Report or Other Data                                                                                                                                                                                                                                                                                                                                                                                                                                                                                                                                                                          |                                                                                                                                                                                                              |                                                             |                                          |  |
|    | NOTICE OF INTENT                                                                                                                                                                                                                                                                                                                                                                                                                                                                                                                                                                                                                                      | ION TO:                                                                                                                                                                                                      | SUB                                                         | SEQUENT REPORT OF:                       |  |
|    |                                                                                                                                                                                                                                                                                                                                                                                                                                                                                                                                                                                                                                                       |                                                                                                                                                                                                              | REMEDIAL WORK ALTERING CASING                               |                                          |  |
|    | TEMPORARILY ABANDON       CHANGE PLANS       COMMENCE DRI         PULL OR ALTER CASING       MULTIPLE COMPL       CASING/CEMENT                                                                                                                                                                                                                                                                                                                                                                                                                                                                                                                       |                                                                                                                                                                                                              |                                                             |                                          |  |
|    | OTHER:                                                                                                                                                                                                                                                                                                                                                                                                                                                                                                                                                                                                                                                |                                                                                                                                                                                                              |                                                             |                                          |  |
|    |                                                                                                                                                                                                                                                                                                                                                                                                                                                                                                                                                                                                                                                       | give pertinent dates, including estimated date                                                                                                                                                               |                                                             |                                          |  |
|    | of starting any proposed work). SEE RULE 19.15.7.14 NMAC. For Multiple Completions: Attach wellbore diagram of proposed completion or recompletion.                                                                                                                                                                                                                                                                                                                                                                                                                                                                                                   |                                                                                                                                                                                                              |                                                             |                                          |  |
|    | <ul> <li>8/2017:</li> <li>MIRU WO Rig. Pulled Rods and tbg, Noted heavy corrosion on bottom joints of tubing. Elected to not attempt to retrieve RBP (packer with K-valve) due to likelihood of corrosion.</li> <li>TIH with tbg and wash over shoe. Milled RBP while pushing down hole. RBP became stuck at 13,060' and could not be pushed down any deeper.</li> <li>New PBTD at 13,060'.</li> <li>Cased-hole logs were ran from PBTD to intermediate casing shoe (4,614'). TOC found to be 9,090' by CBL. Well is currently shut in during the evaluation of the logs. Future activity will be determined after evaluation is complete.</li> </ul> |                                                                                                                                                                                                              |                                                             |                                          |  |
|    |                                                                                                                                                                                                                                                                                                                                                                                                                                                                                                                                                                                                                                                       |                                                                                                                                                                                                              |                                                             |                                          |  |
|    |                                                                                                                                                                                                                                                                                                                                                                                                                                                                                                                                                                                                                                                       |                                                                                                                                                                                                              |                                                             |                                          |  |
|    |                                                                                                                                                                                                                                                                                                                                                                                                                                                                                                                                                                                                                                                       |                                                                                                                                                                                                              |                                                             |                                          |  |
| NC |                                                                                                                                                                                                                                                                                                                                                                                                                                                                                                                                                                                                                                                       |                                                                                                                                                                                                              |                                                             |                                          |  |
| X  |                                                                                                                                                                                                                                                                                                                                                                                                                                                                                                                                                                                                                                                       |                                                                                                                                                                                                              |                                                             |                                          |  |
|    |                                                                                                                                                                                                                                                                                                                                                                                                                                                                                                                                                                                                                                                       |                                                                                                                                                                                                              |                                                             |                                          |  |
|    |                                                                                                                                                                                                                                                                                                                                                                                                                                                                                                                                                                                                                                                       |                                                                                                                                                                                                              |                                                             |                                          |  |
|    |                                                                                                                                                                                                                                                                                                                                                                                                                                                                                                                                                                                                                                                       |                                                                                                                                                                                                              |                                                             |                                          |  |
|    |                                                                                                                                                                                                                                                                                                                                                                                                                                                                                                                                                                                                                                                       |                                                                                                                                                                                                              |                                                             |                                          |  |
|    |                                                                                                                                                                                                                                                                                                                                                                                                                                                                                                                                                                                                                                                       |                                                                                                                                                                                                              |                                                             |                                          |  |
|    | Spud Date: 5/8/1980                                                                                                                                                                                                                                                                                                                                                                                                                                                                                                                                                                                                                                   | Rig Release Da                                                                                                                                                                                               | te:                                                         |                                          |  |
|    |                                                                                                                                                                                                                                                                                                                                                                                                                                                                                                                                                                                                                                                       |                                                                                                                                                                                                              |                                                             |                                          |  |
|    | <i>A</i>                                                                                                                                                                                                                                                                                                                                                                                                                                                                                                                                                                                                                                              |                                                                                                                                                                                                              |                                                             |                                          |  |
|    | A 1 / ' //                                                                                                                                                                                                                                                                                                                                                                                                                                                                                                                                                                                                                                            |                                                                                                                                                                                                              |                                                             |                                          |  |
|    | SIGNATURE (100                                                                                                                                                                                                                                                                                                                                                                                                                                                                                                                                                                                                                                        |                                                                                                                                                                                                              | skali en en en en en en en el en danske en en skiholet, mek | EngineerDATE9/6/17                       |  |
|    | YPE OR PRINT NAME: Christopher Villarreal E-MAIL: cvillarreal@matadorresources.com PHONE: 972-371-5471                                                                                                                                                                                                                                                                                                                                                                                                                                                                                                                                                |                                                                                                                                                                                                              |                                                             |                                          |  |
|    | For State Use Only                                                                                                                                                                                                                                                                                                                                                                                                                                                                                                                                                                                                                                    |                                                                                                                                                                                                              |                                                             |                                          |  |
|    | APPROVED BY: DATE ADJUN PITLE AO/II DATE 9/11/2                                                                                                                                                                                                                                                                                                                                                                                                                                                                                                                                                                                                       |                                                                                                                                                                                                              |                                                             |                                          |  |
|    |                                                                                                                                                                                                                                                                                                                                                                                                                                                                                                                                                                                                                                                       |                                                                                                                                                                                                              |                                                             |                                          |  |
|    |                                                                                                                                                                                                                                                                                                                                                                                                                                                                                                                                                                                                                                                       |                                                                                                                                                                                                              |                                                             |                                          |  |
|    |                                                                                                                                                                                                                                                                                                                                                                                                                                                                                                                                                                                                                                                       |                                                                                                                                                                                                              |                                                             |                                          |  |