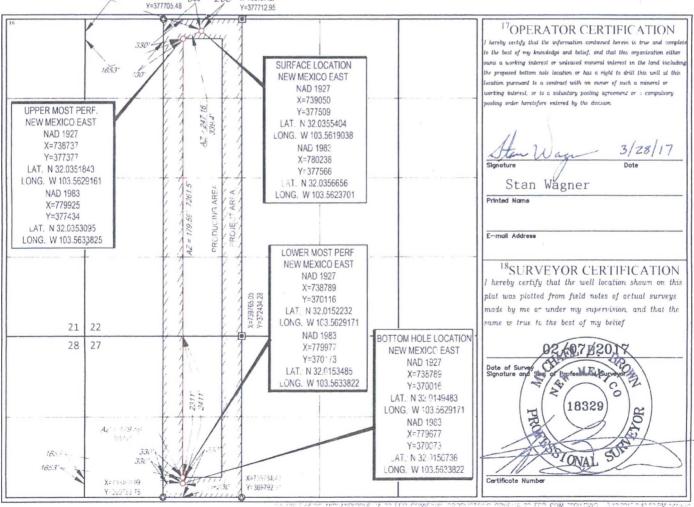

AMENDED REPORT

|                            |         |                            | ELL LU |                            | AND ACK                  | EAGE DEDIC             |               |      |                          |                        |  |
|----------------------------|---------|----------------------------|--------|----------------------------|--------------------------|------------------------|---------------|------|--------------------------|------------------------|--|
| API Number                 |         |                            |        | <sup>2</sup> Pool Code     |                          | <sup>3</sup> Pool Name |               |      |                          |                        |  |
| 30-02                      | 5- 44   | 009                        | 98097  | 7                          | WC-                      | 025 G-09 S26           | fcamp         | camp |                          |                        |  |
| <sup>4</sup> Property Code |         |                            |        | <sup>5</sup> Property Name |                          |                        |               |      | <sup>6</sup> Well Number |                        |  |
| 7194                       | 69      |                            |        | OPHELIA 22 FED COM         |                          |                        |               |      | #706H                    |                        |  |
| OGRID No.                  |         | <sup>8</sup> Operator Name |        |                            |                          |                        |               |      |                          | <sup>9</sup> Elevation |  |
| 7377                       | 7377    |                            |        | EOG RESOURCES, INC.        |                          |                        |               |      |                          | 3302'                  |  |
|                            |         |                            |        |                            | <sup>10</sup> Surface Lo | ocation                |               |      |                          |                        |  |
| UL or lot no.              | Section | Township                   | Range  | Lot Idn                    | Feet from the            | North/South line       | Feet from the | East | t/West line              | Count                  |  |
| С                          | 22      | 26-S                       | 33-E   | -                          | 200'                     | NORTH                  | 1966'         | WES  | ST                       | LEA                    |  |
|                            |         |                            |        |                            |                          |                        |               |      |                          |                        |  |
| UL or lot no.              | Section | Township                   | Range  | Lot Idn                    | Feet from the            | North/South line       | Feet from the | Eas  | t/West line              | Coun                   |  |

| F                                       | 27                     | 26-S                   | 33-E            | Lot Idn             | 2411'  | NORTH | 1653' | WEST | LEA |
|-----------------------------------------|------------------------|------------------------|-----------------|---------------------|--------|-------|-------|------|-----|
| <sup>12</sup> Dedicated Acres<br>240.00 | <sup>13</sup> Joint or | nfill <sup>14</sup> Co | nsolidation Cod | e <sup>15</sup> Ord | er No. |       |       |      |     |

No allowable will be assigned to this completion until all interests have been consolidated or a non-standard unit has been approved by the division. 1966' x=738404.85 644' 200' x=739127.66'