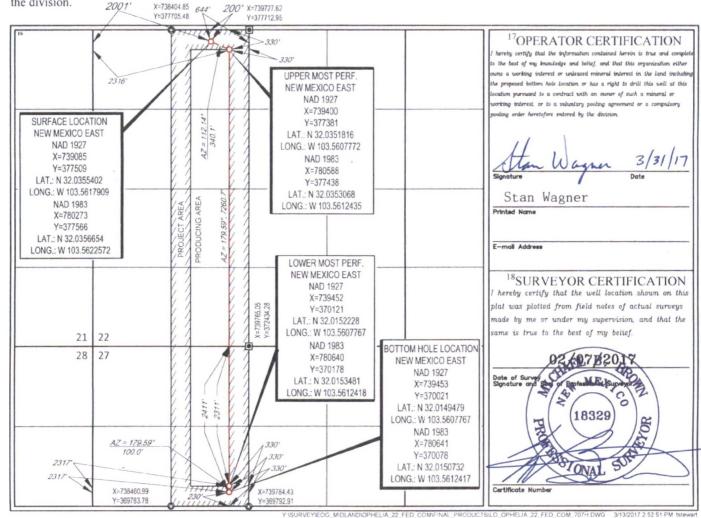

## WELL LOCATION AND ACREAGE DEDICATION PLAT

| API Number                 |     | <sup>2</sup> Pool Code      | <sup>3</sup> Pool Name |           |          |                          |  |  |
|----------------------------|-----|-----------------------------|------------------------|-----------|----------|--------------------------|--|--|
| 30-025- Jy                 | 008 | 98097                       | WC-025 G-09            | S263327G; | Upper Wo | olfcamp                  |  |  |
| <sup>4</sup> Property Code |     | <sup>5</sup> Pr             | operty Name            |           |          | <sup>6</sup> Well Number |  |  |
| 719969                     |     | #707H                       |                        |           |          |                          |  |  |
| OGRID No.                  |     | <sup>8</sup> O <sub>I</sub> | perator Name           |           |          | <sup>9</sup> Elevation   |  |  |
| 7377                       |     | EOG RES                     | OURCES, INC.           |           |          | 3301'                    |  |  |
| 10                         |     |                             |                        |           |          |                          |  |  |

<sup>10</sup>Surface Location

| UL or lot no. | Section | Township | Range | Lot Idn | Feet from the | North/South line | Feet from the | East/West line. | County |
|---------------|---------|----------|-------|---------|---------------|------------------|---------------|-----------------|--------|
| C             | 22      | 26-S     | 33-E  | -       | 200'          | NORTH            | 2001'         | WEST            | LEA    |

| UL or lot no.                           | Section 27                              | Township 26-S | 33-E | Lot Idn | Feet from the 2411' | North/South line NORTH | Feet from the 2317' | East/West line WEST | LEA |
|-----------------------------------------|-----------------------------------------|---------------|------|---------|---------------------|------------------------|---------------------|---------------------|-----|
| <sup>12</sup> Dedicated Acres<br>240.00 | 3 - 1 - 1 - 1 - 1 - 1 - 1 - 1 - 1 - 1 - |               |      |         |                     |                        | •                   |                     |     |

No allowable will be assigned to this completion until all interests have been consolidated or a non-standard unit has been approved by the division.