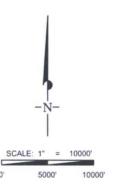

## eog resources, inc.

LEASE NAME & WELL NO.: OPHELIA 22 FED COM #707H

 SECTION
 22
 TWP
 26-S
 RGE
 33-E
 SURVEY
 N.M.P.M.

 COUNTY
 LEA
 STATE
 NM

 DESCRIPTION
 200' FNL & 2001' FWL

DESCRIPTION \_\_\_\_\_\_
DISTANCE & DIRECTION

FROM INT. OF NM-18 N. & NM-128. GO WEST ON NM-128 ±14.1 MILES. THENCE SOUTHWEST (LEFT) ON BATTLE AXE RD. ±13.2 MILES. THENCE WEST (RIGHT) ON BATTLE AXE RD./J-2 ±0.3 MILES, THENCE SOUTHEAST (LEFT) ON DINWIDDIE RD. ±2.5 MILES, THENCE SOUTH (RIGHT) ON LEASE RD. ±3.2 MILES, THENCE NORTHWEST (RIGHT) ON A LEASE RD. ±1428 FEET, THENCE NORTH (RIGHT) ON A PROPOSED RD. ±2950 FEET, THENCE WEST (LEFT) ON A PROPOSED RD. ±1010 FEET TO A POINT ±292 FEET NORTHEAST OF THE LOCATION.

LEASE NAME & WELL NO .: \_

OPHELIA 22 FED COM #707H

SCALE: NTS

#707H LATITUDE\_\_\_

N 32.0355402

\_\_ #707H LONGITUDE\_\_

W 103.5617909

ALL BEARINGS, DISTANCES, AND COORDINATE VALUES CONTAINED HEREON ARE GRID BASED UPON THE NEW MEXICO STATE PLANE COORDINATE SYSTEM, EAST ZONE OF THE NORTH AMERICAN DATUM 1927, U.S. SURVEY FEET