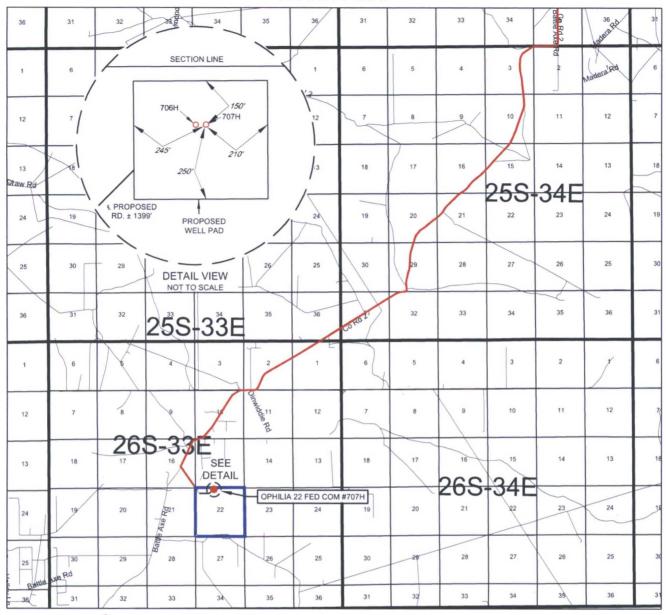

## EXHIBIT 2 VICINITY MAP

FROM INT. OF NM-18 N. & NM-128. GO WEST ON NM-128 ±14.1 MILES. THENCE SOUTHWEST (LEFT) ON BATTLE AXE RD. ±13.2 MILES. THENCE WEST (RIGHT) ON BATTLE AXE RD./J-2 ±0.3 MILES, THENCE SOUTHEAST (LEFT) ON DINWIDDIE RD. ±2.5 MILES, THENCE SOUTH (RIGHT) ON LEASE RD. ±3.2 MILES, THENCE NORTHWEST (RIGHT) ON A LEASE RD. ±1428 FEET, THENCE NORTH (RIGHT) ON A PROPOSED RD. ±2950 FEET, THENCE WEST (LEFT) ON A PROPOSED RD. ±1010 FEET TO A POINT ±292 FEET NORTHEAST OF THE LOCATION.