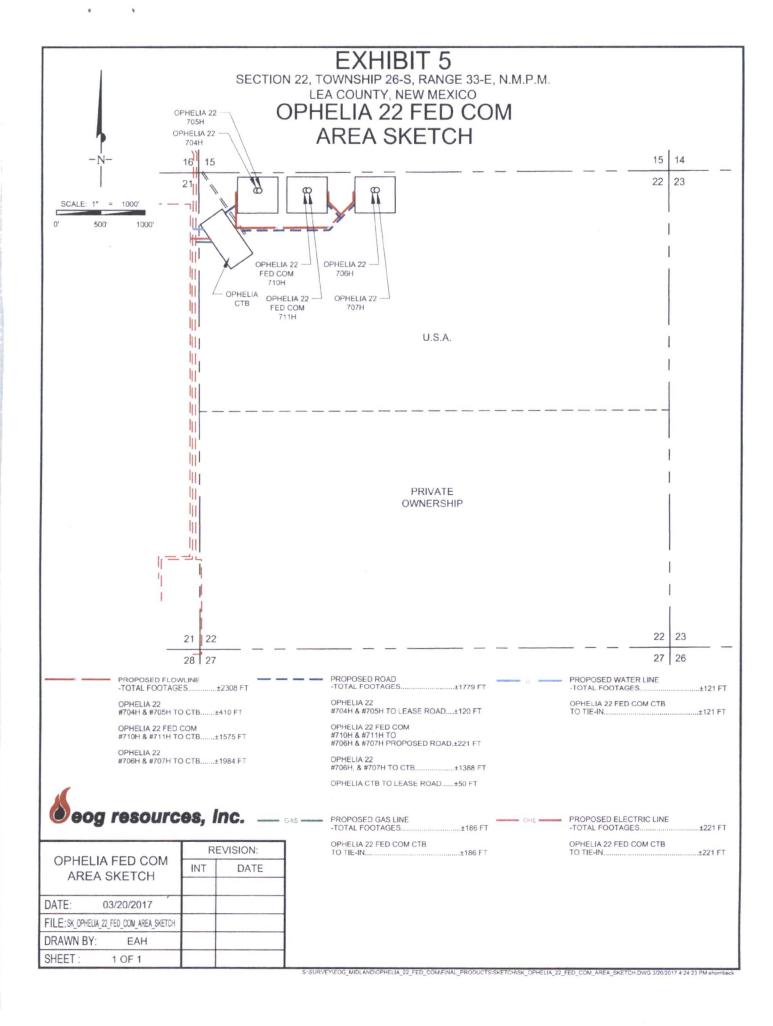

EARINGS, DISTANCES, AND COORDINATE VALUES CONTAINED HEREON ARE GI BASED UPON THE NEW MEXICO STATE PLANE COORDINATE SYSTEM, EAST ZONE OF NORTH AMERICAN DATUM 1927, U.S. SURVEY FEET

THIS EASEMENT/SERVITUDE LOCATION SHOWN HEREON HAS BEEN SURVEYED ON THE GROUND UNDER MY SUPERVISION AND PREPARED ACCORDING TO THE EVIDENCE FOUND AT THE TIME OF SURVEY, AND DATA PROVIDED BY EGO RESOURCES, INC. THIS CERTIFICATION BY MADE AND LIMITED TO THOSE PERSONS OR ENTITIES SHOWN ON THE FACE OF THIS PLAT AND IS NON-TRANSFERABLE. THIS SURVEY IS CERTIFIED FOR THIS TRANSFACTION ONLY.



Michael Blake Brown, P.S. No. 18329 MARCH 2, 2017



TELEPHONE: (817) 744-7512 • FAX (817) 744-7548 2903 NORTH BIG SPRING • MIDLAND, TEXAS 79705 TELEPHONE: (432) 682-1653 OR (800) 767-1653 • FAX (432) 682-1743 WWW.TOPOGRAPHIC.COM



## **EXHIBIT 3**



SECTION 22, TOWNSHIP 26-S, RANGE 33-E, N.M.P.M.
LEA COUNTY, NEW MEXICO

|                                                                                                |                                                                                                                     | COUNTY, NEW MEXICO