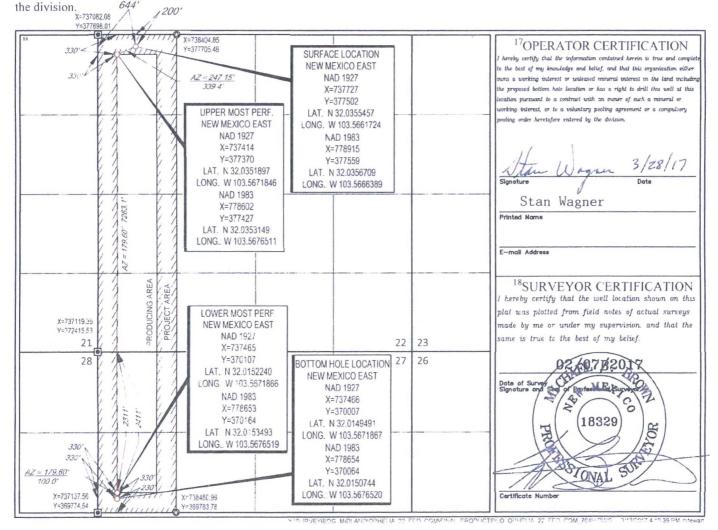

AMENDED REPORT

WELL LOCATION AND ACREAGE DEDICATION PLAT

| 30-025- 44006                           |                          |                            |                  | <sup>2</sup> Pool Code |               | <sup>3</sup> Pool Name               |               |                |                        |  |
|-----------------------------------------|--------------------------|----------------------------|------------------|------------------------|---------------|--------------------------------------|---------------|----------------|------------------------|--|
|                                         |                          |                            | 98097            | 7                      | WC-           | WC-025 G-09 S263327G; Upper Wolfcamp |               |                |                        |  |
| <sup>1</sup> Property Code<br>319969    |                          |                            |                  |                        |               | operty Name                          |               |                | Well Number            |  |
|                                         |                          | OPHELIA 22 FED COM         |                  |                        |               |                                      |               |                | #704H                  |  |
| OGRID No.                               |                          | <sup>8</sup> Operator Name |                  |                        |               |                                      |               |                | <sup>9</sup> Elevation |  |
| 7377                                    |                          | EOG RESOURCES, INC.        |                  |                        |               |                                      |               |                | 3294'                  |  |
|                                         |                          |                            |                  |                        | 10 Surface Lo | cation                               |               | •              |                        |  |
| UL or lot no.                           | Section                  | Township                   | Range            | Lot Idn                | Feet from the | North/South line                     | Feet from the | East/West line | County                 |  |
| D                                       | 22                       | 26-S                       | 33-E             | -                      | 200'          | NORTH                                | 644'          | WEST           | LEA                    |  |
|                                         |                          |                            |                  |                        |               |                                      | •             |                |                        |  |
| UL or lot no.                           | Section                  | Township                   | Range            | Lot Idn                | Feet from the | North/South line                     | Feet from the | East/West line | County                 |  |
| E                                       | 27                       | 26-S                       | 33-E             | -                      | 2411'         | NORTH                                | 330'          | WEST           | LEA                    |  |
| <sup>12</sup> Dedicated Acres<br>240.00 | <sup>13</sup> Joint or I | nfill 14Co                 | nsolidation Code | 15Orde                 | r No.         | 1                                    | 1             |                |                        |  |