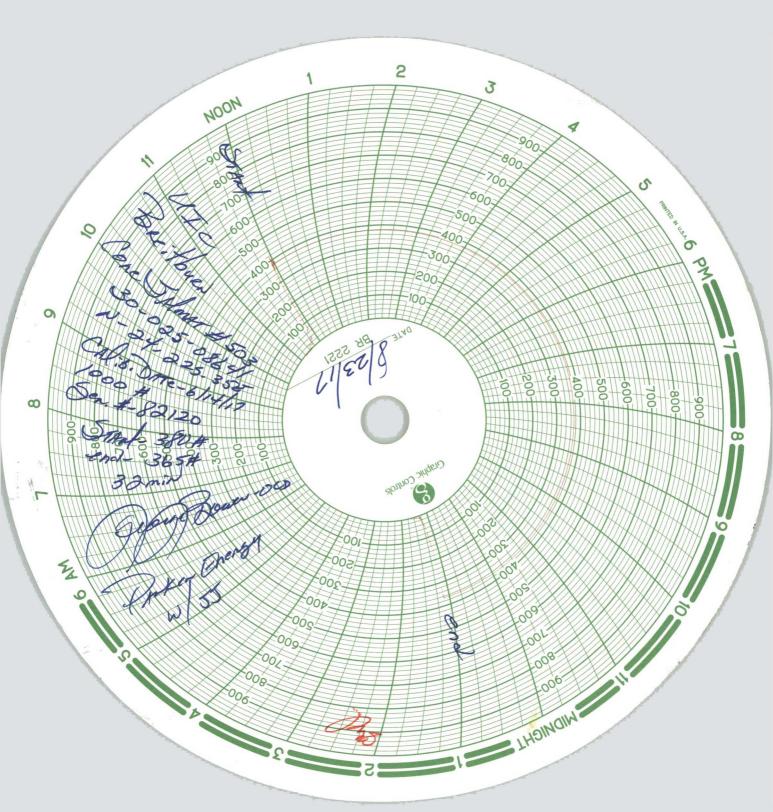

| Submit 1 Copy To Appropriate District       State of New Mexico         Office       District I – (575) 393-6161       CEnergy, Minerals and Natural Resources         1625 N. French Dr., Hobbs, NM 83210       District II – (575) 748-1283       District II – (575) 748-1283         District II – (575) 748-1283       District II – (505) 334-6178       1201 OIL CONSERVATION DIVISION         11000 Rio Brazos Rd., Aztec, NM 85410       1220 South St. Francis Dr.         1000 Rio Brazos Rd., Aztec, NM 85410       Santa Fe, NM 87505         1220 S. St. Francis Dr., Santa Fe, NM ECENER       Santa Fe, NM 87505         1220 S. St. Francis Dr., Santa Fe, NM ECENER       Santa Fe, NM 87505         SUNDRY NOTICES AND REPORTS ON WELLS       (Do NOT USE THIS FORM FOR PROPOSALS TO DRILL OR TO DEEPEN OR PLUG BACK TO A         DIFFERENT RESERVOIR. USE "APPLICATION FOR PERMIT" (FORM C-101) FOR SUCH       PROPOSALS.)         1. Type of Well: Oil Well       Gas Well       Other Injection Well         2. Name of Operator       Breitburn Operating LP       3. Address of Operator         3. Address of Operator       1111Bagby Street, Suite 1600 Houston, TX 77002       4. Well Location | Form C-103         Revised July 18, 2013         WELL API NO.         30-025-08641         5. Indicate Type of Lease         STATE         FEE         6. State Oil & Gas Lease No.         7. Lease Name or Unit Agreement Name         Cone Jalmat Yates Pool Unit         8. Well Number 503         9. OGRID Number         370080         10. Pool name or Wildcat         Jalmat Tan-Yates-7 Rvrs |
|-----------------------------------------------------------------------------------------------------------------------------------------------------------------------------------------------------------------------------------------------------------------------------------------------------------------------------------------------------------------------------------------------------------------------------------------------------------------------------------------------------------------------------------------------------------------------------------------------------------------------------------------------------------------------------------------------------------------------------------------------------------------------------------------------------------------------------------------------------------------------------------------------------------------------------------------------------------------------------------------------------------------------------------------------------------------------------------------------------------------------------------------------------------------------------------------------------------------------------|---------------------------------------------------------------------------------------------------------------------------------------------------------------------------------------------------------------------------------------------------------------------------------------------------------------------------------------------------------------------------------------------------------|
| <ul> <li>Section 24</li></ul>                                                                                                                                                                                                                                                                                                                                                                                                                                                                                                                                                                                                                                                                                                                                                                                                                                                                                                                                                                                                                                                                                                                                                                                               | NMPM Lea County                                                                                                                                                                                                                                                                                                                                                                                         |
| 11. Elevation (Show whether DR, RKB, RT, GR, etc.)                                                                                                                                                                                                                                                                                                                                                                                                                                                                                                                                                                                                                                                                                                                                                                                                                                                                                                                                                                                                                                                                                                                                                                          |                                                                                                                                                                                                                                                                                                                                                                                                         |
| 3592' GR                                                                                                                                                                                                                                                                                                                                                                                                                                                                                                                                                                                                                                                                                                                                                                                                                                                                                                                                                                                                                                                                                                                                                                                                                    |                                                                                                                                                                                                                                                                                                                                                                                                         |
| 12. Check Appropriate Box to Indicate Nature of Notice, Report or Other Data<br>NOTICE OF INTENTION TO: SUBSEQUENT REPORT OF:                                                                                                                                                                                                                                                                                                                                                                                                                                                                                                                                                                                                                                                                                                                                                                                                                                                                                                                                                                                                                                                                                               |                                                                                                                                                                                                                                                                                                                                                                                                         |
| PERFORM REMEDIAL WORK       PLUG AND ABANDON       REMEDIAL WORK         TEMPORARILY ABANDON       CHANGE PLANS       COMMENCE DRIL         PULL OR ALTER CASING       MULTIPLE COMPL       CASING/CEMENT         DOWNHOLE COMMINGLE       MULTIPLE COMPL       CASING/CEMENT         CLOSED-LOOP SYSTEM       OTHER:       OTHER:       OTHER:                                                                                                                                                                                                                                                                                                                                                                                                                                                                                                                                                                                                                                                                                                                                                                                                                                                                             | ALTERING CASING       LLING OPNS.       P AND A.       JOB       ical Integrity Test                                                                                                                                                                                                                                                                                                                    |
| <ol> <li>Describe proposed or completed operations. (Clearly state all pertinent details, and give pertinent dates, including estimated date of starting any proposed work). SEE RULE 19.15.7.14 NMAC. For Multiple Completions: Attach wellbore diagram of proposed completion or recompletion.</li> </ol>                                                                                                                                                                                                                                                                                                                                                                                                                                                                                                                                                                                                                                                                                                                                                                                                                                                                                                                 |                                                                                                                                                                                                                                                                                                                                                                                                         |
| Mechanical Integrity Test was performed 08/23/2017                                                                                                                                                                                                                                                                                                                                                                                                                                                                                                                                                                                                                                                                                                                                                                                                                                                                                                                                                                                                                                                                                                                                                                          |                                                                                                                                                                                                                                                                                                                                                                                                         |
| See attached chart                                                                                                                                                                                                                                                                                                                                                                                                                                                                                                                                                                                                                                                                                                                                                                                                                                                                                                                                                                                                                                                                                                                                                                                                          |                                                                                                                                                                                                                                                                                                                                                                                                         |
| Spud Date: 06/10/1956 Rig Release Date:                                                                                                                                                                                                                                                                                                                                                                                                                                                                                                                                                                                                                                                                                                                                                                                                                                                                                                                                                                                                                                                                                                                                                                                     |                                                                                                                                                                                                                                                                                                                                                                                                         |
| I hereby certify that the information above is true and complete to the best of my knowledge and belief.                                                                                                                                                                                                                                                                                                                                                                                                                                                                                                                                                                                                                                                                                                                                                                                                                                                                                                                                                                                                                                                                                                                    |                                                                                                                                                                                                                                                                                                                                                                                                         |
| SIGNATURE TITLE: <u>Agent</u> DATE: <u>09/05/2017</u><br>Type or print name Shelly Doescher E-mail address: <u>shelly_doescher@yahoo.com</u> PHONE: 505-320-5682<br><u>For State Use Only</u><br>APPROVED BY: <u>Approved</u> TITLE Compliance Whice DATE <u>9/12/12</u><br>Conditions of Approval (if any):                                                                                                                                                                                                                                                                                                                                                                                                                                                                                                                                                                                                                                                                                                                                                                                                                                                                                                                |                                                                                                                                                                                                                                                                                                                                                                                                         |