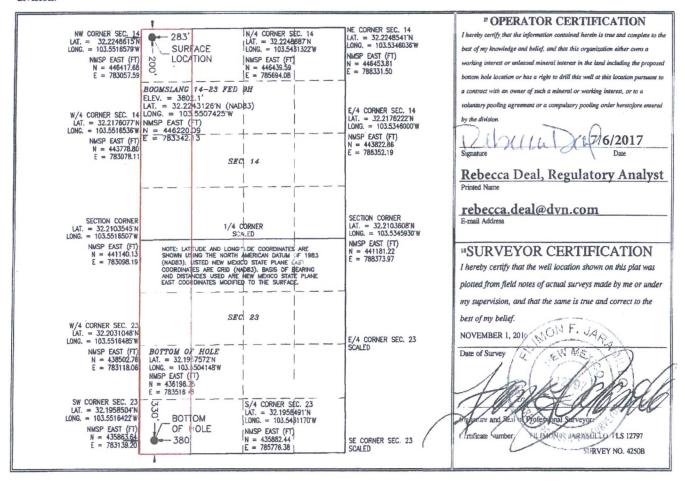

## WELL LOCATION AND ACREAGE DEDICATION PLAT

|                            | 11,50000                              |                                  |                               |                        |
|----------------------------|---------------------------------------|----------------------------------|-------------------------------|------------------------|
| <sup>1</sup> API Number    |                                       | <sup>2</sup> Pool Code Pool Name |                               |                        |
| 30-025-43032               |                                       | 96434                            | RED HILLS; BONE SPRING, NORTH |                        |
| <sup>4</sup> Property Code | <sup>5</sup> Property Name            |                                  |                               | 6 Well Number          |
| 315634                     | BOOMSLANG 14-23 FED                   |                                  |                               | 9H                     |
| OGRID No.                  | <sup>a</sup> Operator Name            |                                  |                               | <sup>9</sup> Elevation |
| 6137                       | DEVON ENERGY PRODUCTION COMPANY, L.P. |                                  |                               | 3602.1                 |

10 Surface Location East/West line Lot Idn Feet from the North/South line Feet from the UL or lot no. Section Township Range County 283 WEST 33 E 200 NORTH D 14 24 S LEA <sup>11</sup> Bottom Hole Location If Different From Surface Feet from the North/South line Feet from the East/West line UL or lot no. Section Township Range County SOUTH 380 WEST 23 24 S 33 E 330 LEA 12 Dedicated Acres Joint or Infill Consolidation Code Order No. 320