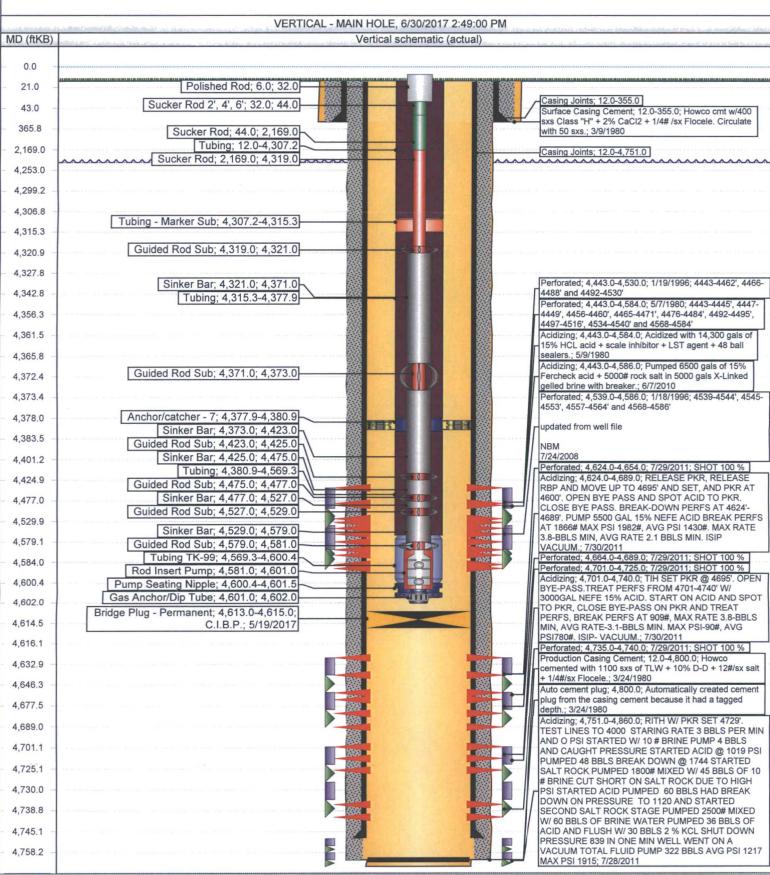

| Submit 1 Copy To Appropriate District Office                                                                                                                                                                                                           | State of New Mexico                         | Form C-103                                                     |
|--------------------------------------------------------------------------------------------------------------------------------------------------------------------------------------------------------------------------------------------------------|---------------------------------------------|----------------------------------------------------------------|
| <u>District I</u> – (575) 393-6161 En                                                                                                                                                                                                                  | ergy, Minerals and Natural Resources        | Revised August 1, 2011 WELL API NO.                            |
| 1625 N. French Dr., Hobbs, NM 88240 District II – (575) 748-1283                                                                                                                                                                                       |                                             | 30-025-26657                                                   |
| 811 S. First St., Artesia, NM 88210                                                                                                                                                                                                                    |                                             | 5. Indicate Type of Lease                                      |
| District III - (505) 334-6178 1220 South St. Francis Dr. 1000 Rio Brazos Rd., Aztec, NM 87410 JUL 0 7 2017 Santa Fe, NM 87505                                                                                                                          |                                             | STATE X FEE                                                    |
| District IV - (505) 476-3460  1220 S. St. Francis Dr., Santa Fe, NM  6. State Oil & Gas Lease No.                                                                                                                                                      |                                             |                                                                |
| 87505 RECEN                                                                                                                                                                                                                                            |                                             |                                                                |
| SUNDRY NOTICES AND REPORTS ON WELLS (DO NOT USE THIS FORM FOR PROPOSALS TO DRILL OR TO DEEPEN OR PLUG BACK TO A                                                                                                                                        |                                             | 7. Lease Name or Unit Agreement Name<br>EAST VACUUM GB-SA UNIT |
| DIFFERENT RESERVOIR. USE "APPLICATION FOR PERMIT" (FORM C-101) FOR SUCH                                                                                                                                                                                |                                             | TRACT 3333                                                     |
| PROPOSALS.)  1. Type of Well: Oil Well                                                                                                                                                                                                                 |                                             | 8. Well Number 008                                             |
| 2. Name of Operator                                                                                                                                                                                                                                    |                                             | 9. OGRID Number                                                |
| ConocoPhillips Company                                                                                                                                                                                                                                 |                                             | 217817                                                         |
| 3. Address of Operator p. O. Box 51810                                                                                                                                                                                                                 |                                             | 10. Pool name or Wildcat                                       |
| Midland, TX 79710                                                                                                                                                                                                                                      |                                             | VACUUM; GB-SA                                                  |
| 4. Well Location                                                                                                                                                                                                                                       |                                             |                                                                |
| Unit Letter F: 2650 feet from the SOUTH line and 2550 feet from the WEST line                                                                                                                                                                          |                                             |                                                                |
| Section 33                                                                                                                                                                                                                                             | Township 17S Range 35E                      | NMPM County LEA                                                |
| 11. Ele                                                                                                                                                                                                                                                | vation (Show whether DR, RKB, RT, GR, etc.) |                                                                |
| and and the second order of the second second                                                                                                                                                                                                          |                                             |                                                                |
| 12. Check Appropriate Box to Indicate Nature of Notice, Report or Other Data                                                                                                                                                                           |                                             |                                                                |
|                                                                                                                                                                                                                                                        |                                             |                                                                |
| NOTICE OF INTENTION TO:  SUBSEQUENT REPORT OF:                                                                                                                                                                                                         |                                             |                                                                |
| PERFORM REMEDIAL WORK ☐ PLUG AND ABANDON ☐ REMEDIAL WORK ☐ ALTERING CASING ☐ TEMPORARILY ABANDON ☐ CHANGE PLANS ☐ COMMENCE DRILLING OPNS.☐ P AND A ☐                                                                                                   |                                             |                                                                |
|                                                                                                                                                                                                                                                        | PLE COMPL CASING/CEMENT                     |                                                                |
| DOWNHOLE COMMINGLE                                                                                                                                                                                                                                     | CASING/CEMEN                                | 1 00B                                                          |
| _                                                                                                                                                                                                                                                      | _                                           | _                                                              |
| OTHER:                                                                                                                                                                                                                                                 | OTHER: TBG DE                               |                                                                |
| 13. Describe proposed or completed operations. (Clearly state all pertinent details, and give pertinent dates, including estimated date of starting any proposed work). SEE RULE 19.15.7.14 NMAC. For Multiple Completions: Attach wellbore diagram of |                                             |                                                                |
| proposed completion or recompletion.                                                                                                                                                                                                                   |                                             |                                                                |
| 5/18/17 RIH & TAG FILL @ 4580' & CO, CIRC WELL CLEAN                                                                                                                                                                                                   |                                             |                                                                |
| RIH W/CIBP & SET @ 4615'. TEST TO 500# PRES HELD. PUMP 165 GALS OF GYPTROM MIX IN 165 GAL WATER                                                                                                                                                        |                                             |                                                                |
| FLUSH DOWN W/ 25 BBLS BRINE W/BIOCIDE.                                                                                                                                                                                                                 |                                             |                                                                |
| 5/22/17 RIH W/143 JTS 2 7/8", 6.5#, J-55 TBG & SET @ 4602'.<br>5/23/17 NDBOP & NUWH RIH W/RODS & PUMP SPACE OUT. HANG WELL.                                                                                                                            |                                             |                                                                |
| ATTACHED IS A CURRENT WELLBORE SCHEMATIC                                                                                                                                                                                                               |                                             |                                                                |
|                                                                                                                                                                                                                                                        |                                             |                                                                |
|                                                                                                                                                                                                                                                        |                                             |                                                                |
|                                                                                                                                                                                                                                                        |                                             |                                                                |
|                                                                                                                                                                                                                                                        |                                             |                                                                |
|                                                                                                                                                                                                                                                        |                                             |                                                                |
|                                                                                                                                                                                                                                                        |                                             |                                                                |
| Spud Date:                                                                                                                                                                                                                                             | Rig Release Date:                           |                                                                |
|                                                                                                                                                                                                                                                        |                                             |                                                                |
|                                                                                                                                                                                                                                                        |                                             |                                                                |
| I hereby certify that the information above is true and complete to the best of my knowledge and belief.                                                                                                                                               |                                             |                                                                |
|                                                                                                                                                                                                                                                        |                                             |                                                                |
| SIGNATION MAN () DOS                                                                                                                                                                                                                                   | TITLE CA-CCD                                | DATE 0/20/2017                                                 |
| SIGNATURE Morela Dese                                                                                                                                                                                                                                  | TITLE Staff Regulatory Technicia            | DATE 06/30/2017                                                |
| Type or print name Rhonda Rogers                                                                                                                                                                                                                       | E-mail address: rogerrs@conocop             | ohillips.com PHONE: (432)688-9174                              |
| For State Use Only                                                                                                                                                                                                                                     | Patrolen                                    | m Engineer                                                     |
| market 1                                                                                                                                                                                                                                               | PEHOICA                                     |                                                                |
| APPROVED BY:                                                                                                                                                                                                                                           | TITLE                                       | DATE 09/16/17                                                  |