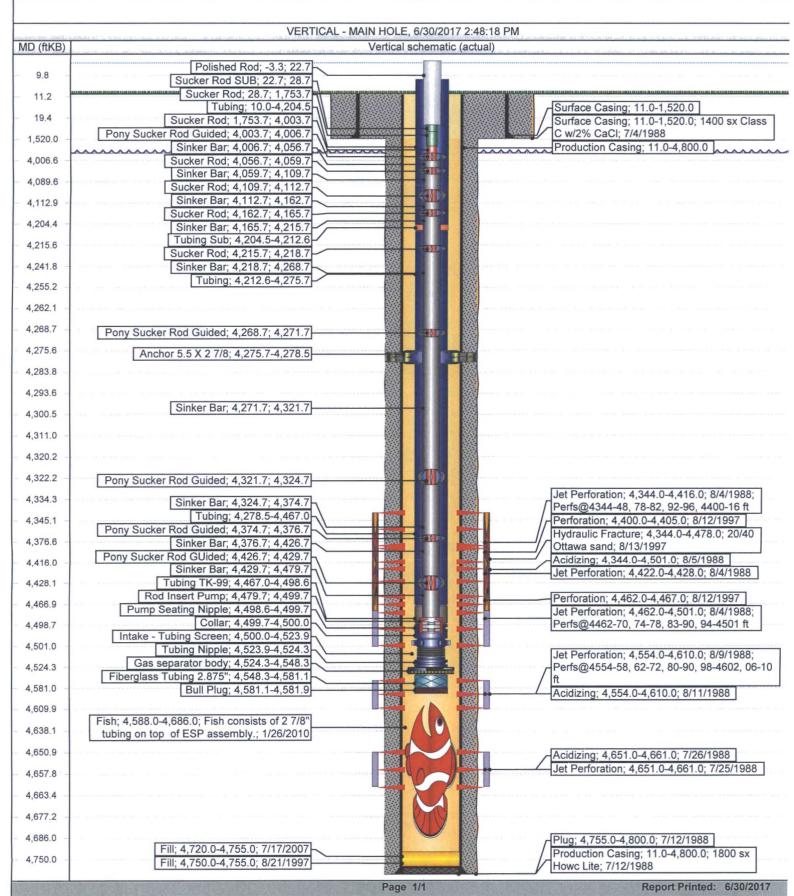

## **Schematic - Current**

## EAST VACUUM GB-SA UNIT 3127-008

API / UWI State/Province Field Name County District PERMIAN CONVENTIONAL **VACUUM** 300253027800 LEA NEW MEXICO Original Spud Date Surface Legal Location East/West Distance (ft) East/West Reference North/South Distance (ft) North/South Reference 1,410.00 E 7/1/1988 Sec. 31, T-17S, R-35E 2,173.00 S