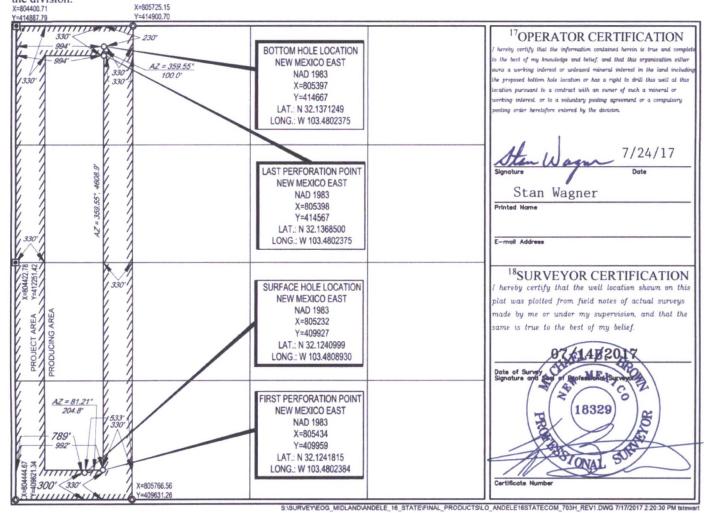

AMENDED REPORT

WELL LOCATION AND ACREAGE DEDICATION PLAT

|                            |                     | W                          | FLL LC          | CATIO                  | N AND ACK     | EAGE DEDICA                  | TION PLA      | L    |                        |                          |  |
|----------------------------|---------------------|----------------------------|-----------------|------------------------|---------------|------------------------------|---------------|------|------------------------|--------------------------|--|
| API Number                 |                     |                            |                 | <sup>2</sup> Pool Code |               | <sup>3</sup> Pool Name       |               |      |                        |                          |  |
| 30-025- 43                 |                     | 96994                      |                 | 4                      | Pit           | Pitchfork Ranch; Wolfcamp, S |               |      | ch                     |                          |  |
| <sup>4</sup> Property Code |                     | <sup>5</sup> Pr            |                 |                        |               | operty Name                  |               |      |                        | <sup>6</sup> Well Number |  |
| 315169                     |                     | ANDELE 16 STATE COM        |                 |                        |               |                              |               |      | #703H                  |                          |  |
| OGRID No.                  |                     | <sup>8</sup> Operator Name |                 |                        |               |                              |               |      | <sup>9</sup> Elevation |                          |  |
| 7377                       | EOG RESOURCES, INC. |                            |                 |                        |               |                              | 3353'         |      |                        |                          |  |
|                            |                     |                            |                 |                        | 10 Surface Lo | cation                       |               |      |                        |                          |  |
| UL or lot no.              | Section             | Township                   | Range           | Lot Idn                | Feet from the | North/South line             | Feet from the | Ea   | st/West line           | County                   |  |
| M                          | 16                  | 25-S                       | 34-E            | -                      | 300'          | SOUTH                        | 789'          | WEST |                        | LEA                      |  |
|                            |                     |                            |                 |                        |               | •                            |               |      |                        |                          |  |
| UL or lot no.              | Section             | Township                   | Range           | Lot Idn                | Feet from the | North/South line             | Feet from the | Ea   | st/West line           | Count                    |  |
| D                          | 16                  | 25-S                       | 34-E            | -                      | 230'          | NORTH                        | 994'          | WE   | ST LEA                 |                          |  |
| Dedicated Acres            | 13 Joint or         | Infill 14Co                | nsolidation Cod | e 15Orde               | r No.         | -                            | -             |      | -                      |                          |  |
| 160.00                     |                     |                            |                 |                        |               |                              |               |      |                        |                          |  |