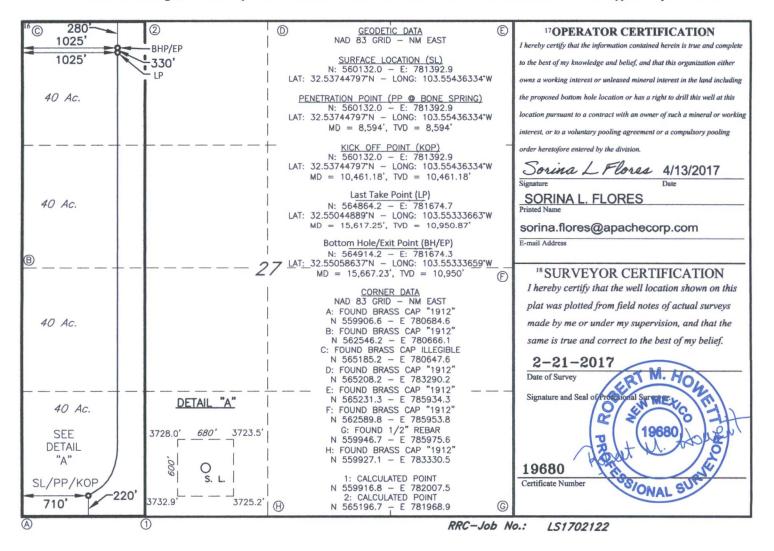

Form C-102

WELL LOCATION AND ACREAGE DEDICATION

|                                              |         | V        | VELL L                     | OCATIO                        | IN AND AC              | REAGE DEDIC          | ATIONILA      | 11             |               |        |  |
|----------------------------------------------|---------|----------|----------------------------|-------------------------------|------------------------|----------------------|---------------|----------------|---------------|--------|--|
| 1                                            |         |          | <sup>2</sup> Pool Code     |                               | <sup>3</sup> Pool Name |                      |               |                |               |        |  |
| 30-025-44018                                 |         |          | 37                         | 7580                          |                        | LEA; BONE SPRING, S. |               |                |               |        |  |
| <sup>4</sup> Property Code                   |         |          |                            |                               | 5 Property             | perty Name           |               |                | 6 Well Number |        |  |
| 319397                                       |         |          | BLACK & TAN 27 FEDERAL COM |                               |                        |                      |               |                | 302H          |        |  |
| 7 OGRID NO.                                  |         |          | 8 Operator Name            |                               |                        |                      |               |                | 9 Elevation   |        |  |
| 873                                          |         |          | APACHE CORPORATION         |                               |                        |                      |               |                |               | 3727'  |  |
|                                              |         |          |                            |                               | 10 Surface             | Location             |               |                |               |        |  |
| UL or lot no.                                | Section | Township | Range                      | Lot Idn                       | Feet from the          | North/South line     | Feet From the | East/West line |               | County |  |
| M                                            | 27      | 20S      | 34E                        |                               | 220                    | SOUTH                | 710           | WEST           |               | LEA    |  |
|                                              |         |          | 11 ]                       | Bottom F                      | Iole Location          | n If Different Fr    | om Surface    |                |               |        |  |
| UL or lot no.                                | Section | Township | Range                      | Lot Idn                       | Feet from the          | North/South line     | Feet from the | East/West line |               | County |  |
| D                                            | 27      | 20S      | 34E                        |                               | 280                    | NORTH                | 1025          | WEST           |               | LEA    |  |
| 12 Dedicated Acres 13 Joint or Infill 14 Con |         |          | Consolidation              | nsolidation Code 15 Order No. |                        |                      |               |                |               |        |  |
| 160                                          |         |          |                            |                               |                        |                      |               |                |               |        |  |