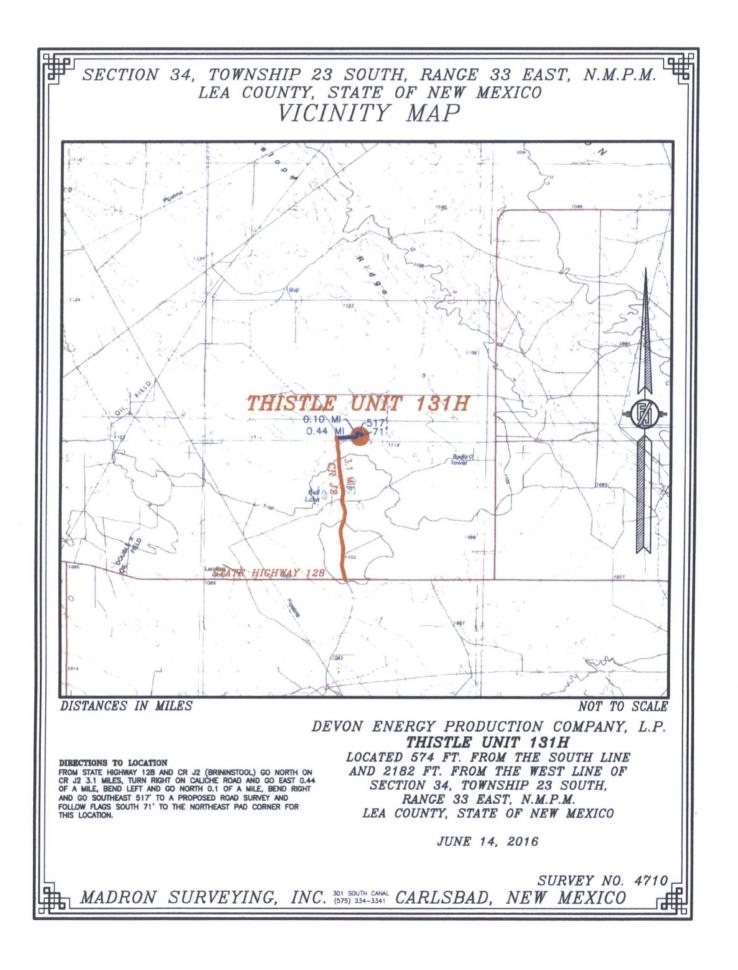

| LEA                      |  |
| Dedicated Acres                         | 13 Joint of | r Infill <sup>14</sup> C                     | onsolidation | Code <sup>15</sup> Or           | der No.               |                                                 |               |                |                          |  |
| 240                                     |             |                                              |              |                                 |                       |                                                 |               |                |                          |  |

No allowable will be assigned to this completion until all interests have been consolidated or a non-standard unit has been approved by the division.



Producing Area: