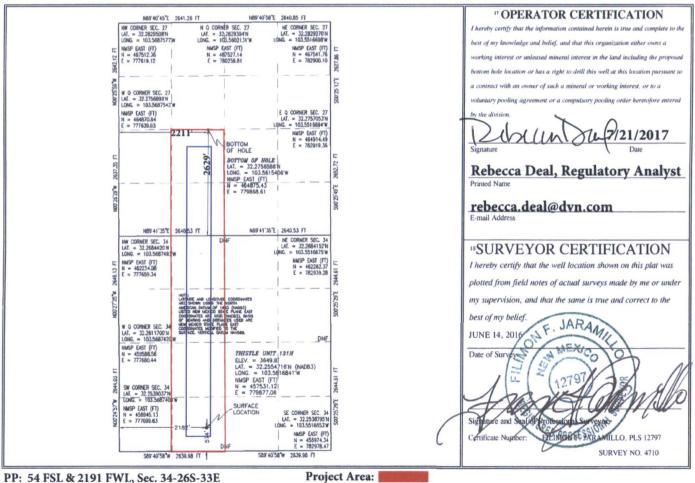

| <sup>1</sup> API Number<br>30-025-43485 |             |                                              |              | <sup>2</sup> Pool Code<br>59900 | 2                     | <sup>3</sup> Pool Name<br>Triple X; Bone Spring |               |                |                          |  |
|-----------------------------------------|-------------|----------------------------------------------|--------------|---------------------------------|-----------------------|-------------------------------------------------|---------------|----------------|--------------------------|--|
| <sup>4</sup> Property Code              |             | <sup>5</sup> Property Name                   |              |                                 |                       |                                                 |               |                | <sup>6</sup> Well Number |  |
| 30884                                   |             | THISTLE UNIT                                 |              |                                 |                       |                                                 |               |                | 131H                     |  |
| <sup>7</sup> OGRID No.                  |             | <sup>8</sup> Operator Name                   |              |                                 |                       |                                                 |               |                | <sup>°</sup> Elevation   |  |
| 6137                                    |             | <b>DEVON ENERGY PRODUCTION COMPANY, L.P.</b> |              |                                 |                       |                                                 |               |                | 3649.8                   |  |
|                                         |             |                                              |              |                                 | <sup>10</sup> Surface | Location                                        |               |                |                          |  |
| UL or lot no.                           | Section     | Township                                     | Range        | Lot Idn                         | Feet from the         | North/South line                                | Feet from the | East/West line | County                   |  |
| N                                       | 34          | 23 S                                         | 33 E         |                                 | 574                   | SOUTH                                           | 2182          | WEST           | LEA                      |  |
|                                         |             |                                              | II Bot       | ttom Hol                        | e Location If         | Different From                                  | m Surface     |                |                          |  |
| UL or lot no.                           | Section     | Township                                     | Range        | Lot Idn                         | Feet from the         | North/South line                                | Feet from the | East/West line | County                   |  |
| K                                       | 27          | 23 S                                         | 33 E         |                                 | 2629                  | SOUTH                                           | 2211          | WEST           | LEA                      |  |
| Dedicated Acres                         | 13 Joint of | r Infill <sup>14</sup> C                     | onsolidation | Code <sup>15</sup> Or           | der No.               |                                                 |               |                |                          |  |
| 240                                     |             |                                              |              |                                 |                       |                                                 |               |                |                          |  |