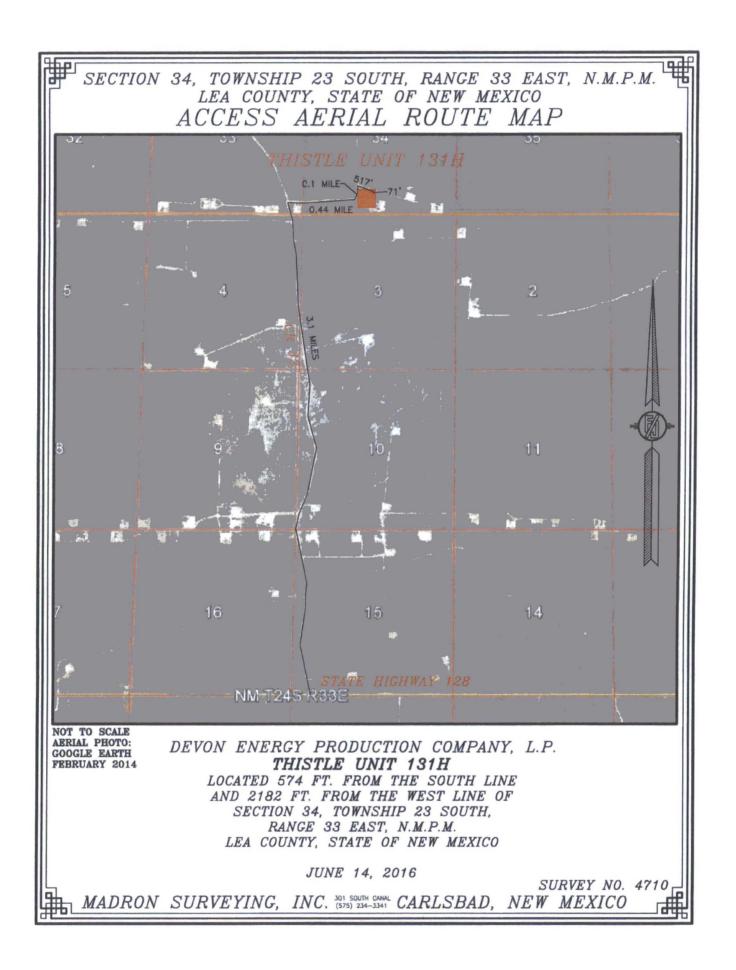

| LEA                      |  |
| Dedicated Acres                         | 13 Joint of | r Infill <sup>14</sup> C                     | onsolidation | Code <sup>15</sup> Or           | der No.               |                                                 |               |                |                          |  |
| 240                                     |             |                                              |              |                                 |                       |                                                 |               |                |                          |  |

No allowable will be assigned to this completion until all interests have been consolidated or a non-standard unit has been approved by the division.



Producing Area: