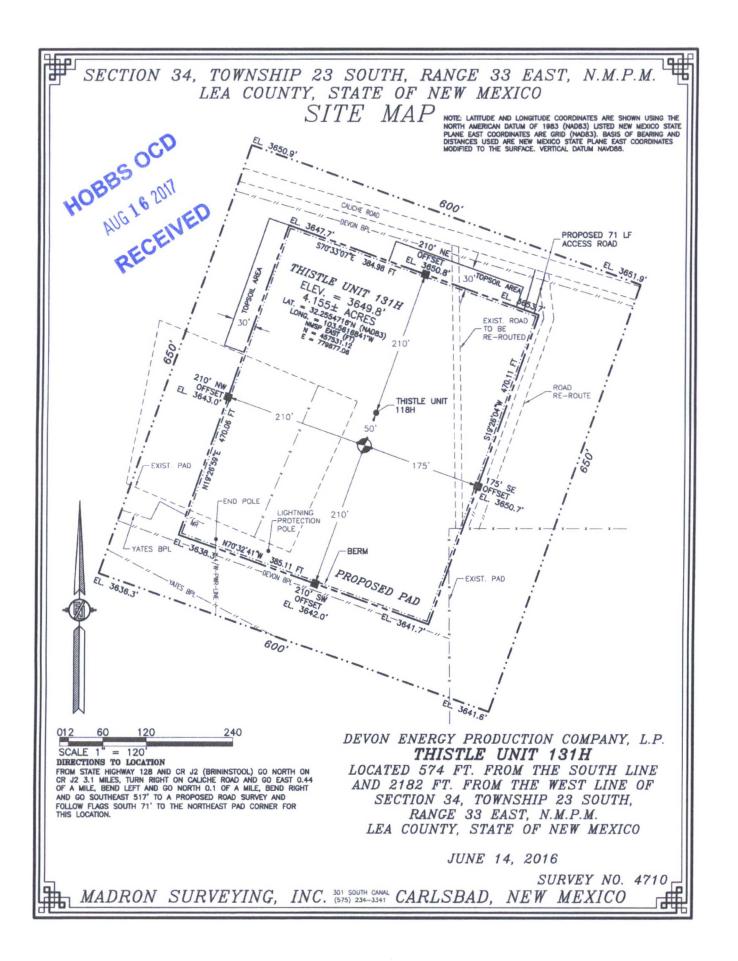

| <sup>1</sup> API Number<br>30-025-43485 |             |                                              |              | <sup>2</sup> Pool Code<br>59900 | 2                     | <sup>3</sup> Pool Name<br>Triple X; Bone Spring |               |                |                          |  |
|-----------------------------------------|-------------|----------------------------------------------|--------------|---------------------------------|-----------------------|-------------------------------------------------|---------------|----------------|--------------------------|--|
| <sup>4</sup> Property Code              |             | <sup>5</sup> Property Name                   |              |                                 |                       |                                                 |               |                | <sup>6</sup> Well Number |  |
| 30884                                   |             | THISTLE UNIT                                 |              |                                 |                       |                                                 |               |                | 131H                     |  |
| <sup>7</sup> OGRID No.                  |             | <sup>8</sup> Operator Name                   |              |                                 |                       |                                                 |               |                | <sup>°</sup> Elevation   |  |
| 6137                                    |             | <b>DEVON ENERGY PRODUCTION COMPANY, L.P.</b> |              |                                 |                       |                                                 |               |                | 3649.8                   |  |
|                                         |             |                                              |              |                                 | <sup>10</sup> Surface | Location                                        |               |                |                          |  |
| UL or lot no.                           | Section     | Township                                     | Range        | Lot Idn                         | Feet from the         | North/South line                                | Feet from the | East/West line | County                   |  |
| N                                       | 34          | 23 S                                         | 33 E         |                                 | 574                   | SOUTH                                           | 2182          | WEST           | LEA                      |  |
|                                         |             |                                              | II Bot       | ttom Hol                        | e Location If         | Different From                                  | m Surface     |                |                          |  |
| UL or lot no.                           | Section     | Township                                     | Range        | Lot Idn                         | Feet from the         | North/South line                                | Feet from the | East/West line | County                   |  |
| K                                       | 27          | 23 S                                         | 33 E         |                                 | 2629                  | SOUTH                                           | 2211          | WEST           | LEA                      |  |
| Dedicated Acres                         | 13 Joint of | r Infill <sup>14</sup> C                     | onsolidation | Code <sup>15</sup> Or           | der No.               |                                                 |               |                |                          |  |
| 240                                     |             |                                              |              |                                 |                       |                                                 |               |                |                          |  |