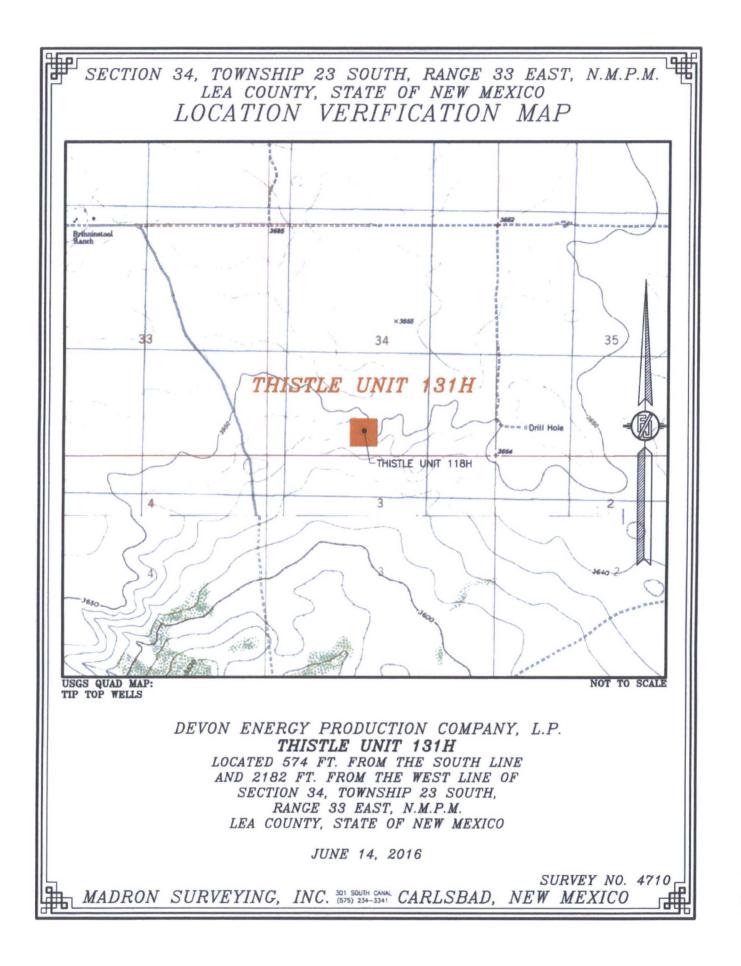

| LEA                      |  |
| Dedicated Acres                         | 13 Joint of | r Infill <sup>14</sup> C                     | onsolidation | Code <sup>15</sup> Or           | der No.               |                                                 |               |                |                          |  |
| 240                                     |             |                                              |              |                                 |                       |                                                 |               |                |                          |  |

No allowable will be assigned to this completion until all interests have been consolidated or a non-standard unit has been approved by the division.



Producing Area: