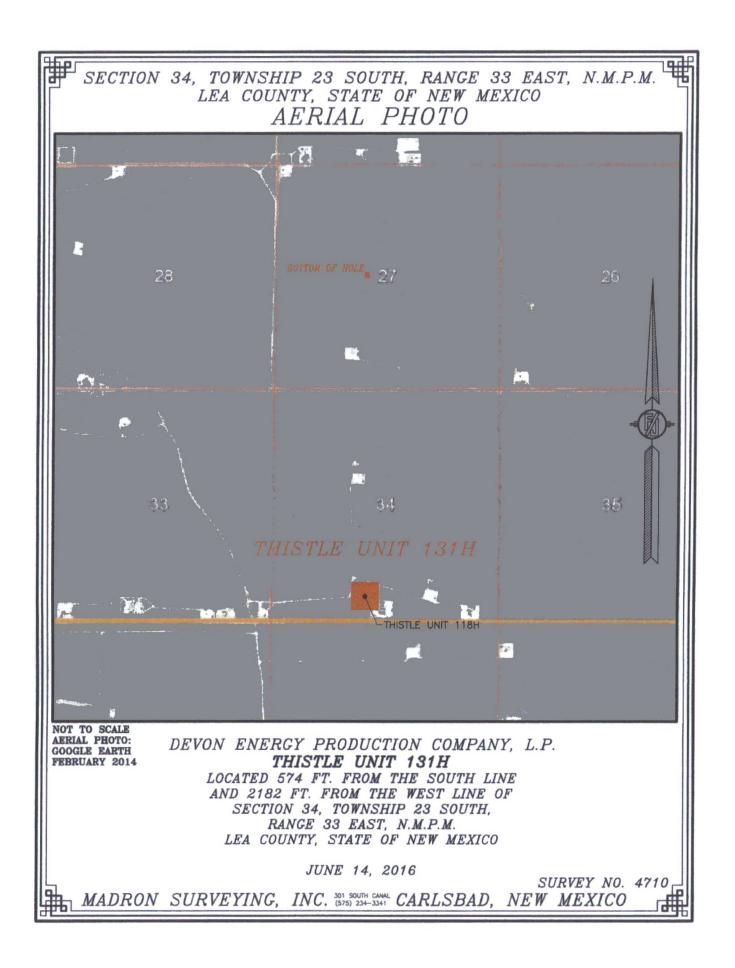

| LEA                      |  |
| Dedicated Acres                         | 13 Joint of | r Infill <sup>14</sup> C                     | onsolidation | Code <sup>15</sup> Or           | der No.               |                                                 |               |                |                          |  |
| 240                                     |             |                                              |              |                                 |                       |                                                 |               |                |                          |  |

No allowable will be assigned to this completion until all interests have been consolidated or a non-standard unit has been approved by the division.



Producing Area: