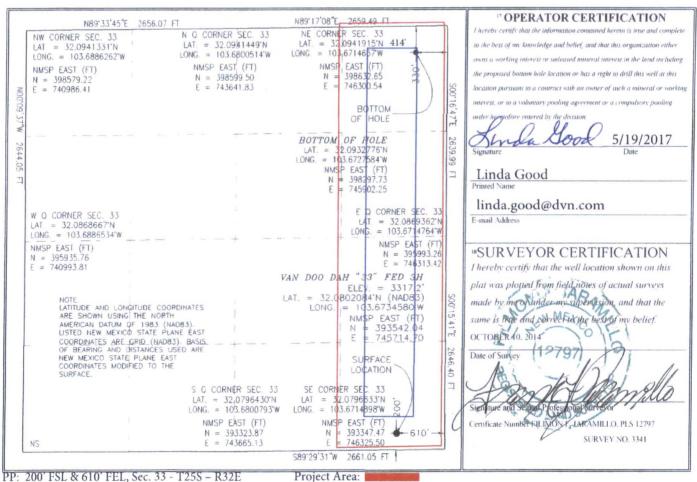

WELL LOCATION AND ACREAGED EDICATION PLAT

| API Number 30-025-42624             | <sup>2</sup> Pool Code<br><b>97838</b> | 7 . 77 70                |        |
|-------------------------------------|----------------------------------------|--------------------------|--------|
| <sup>4</sup> Property Code<br>39989 | <sup>3</sup> Proper<br>VAN DOO I       | <sup>6</sup> Well Number |        |
| OGRID No.                           | * Operat                               | ' Elevation              |        |
| 6137                                | DEVON ENERGY PROD                      | UCTION COMPANY, L.P.     | 3317.2 |

10 Surface Location

|                                                | UL or lot no. | Section                                                                                                                                                                                                                                                                                                                                                                                                                                                                                                                                                                                                                                                                                                                                                                                                                                                                                                                                                                                                                                                                                                                                                                                                                                                                                                                                                                                                                                                                                                                                                                                                                                                                                                                                                                                                                                                                                                                                                                                                                                                                                                                        | Lownship | Range | Lot ldn | Feet from the | North/South line | Feet from the | East/West line | County |
|------------------------------------------------|---------------|--------------------------------------------------------------------------------------------------------------------------------------------------------------------------------------------------------------------------------------------------------------------------------------------------------------------------------------------------------------------------------------------------------------------------------------------------------------------------------------------------------------------------------------------------------------------------------------------------------------------------------------------------------------------------------------------------------------------------------------------------------------------------------------------------------------------------------------------------------------------------------------------------------------------------------------------------------------------------------------------------------------------------------------------------------------------------------------------------------------------------------------------------------------------------------------------------------------------------------------------------------------------------------------------------------------------------------------------------------------------------------------------------------------------------------------------------------------------------------------------------------------------------------------------------------------------------------------------------------------------------------------------------------------------------------------------------------------------------------------------------------------------------------------------------------------------------------------------------------------------------------------------------------------------------------------------------------------------------------------------------------------------------------------------------------------------------------------------------------------------------------|----------|-------|---------|---------------|------------------|---------------|----------------|--------|
|                                                | P             | 33                                                                                                                                                                                                                                                                                                                                                                                                                                                                                                                                                                                                                                                                                                                                                                                                                                                                                                                                                                                                                                                                                                                                                                                                                                                                                                                                                                                                                                                                                                                                                                                                                                                                                                                                                                                                                                                                                                                                                                                                                                                                                                                             | 25 S     | 32 E  |         | 200           | SOUTH            | 610           | EAST           | LEA    |
| Bottom Hole Location If Different From Surface |               |                                                                                                                                                                                                                                                                                                                                                                                                                                                                                                                                                                                                                                                                                                                                                                                                                                                                                                                                                                                                                                                                                                                                                                                                                                                                                                                                                                                                                                                                                                                                                                                                                                                                                                                                                                                                                                                                                                                                                                                                                                                                                                                                |          |       |         |               |                  |               |                |        |
|                                                | UL or lot no. | Section                                                                                                                                                                                                                                                                                                                                                                                                                                                                                                                                                                                                                                                                                                                                                                                                                                                                                                                                                                                                                                                                                                                                                                                                                                                                                                                                                                                                                                                                                                                                                                                                                                                                                                                                                                                                                                                                                                                                                                                                                                                                                                                        | Township | Range | Lot Idn | Feet from the | North/South line | Feet from the | East/West line | County |
|                                                |               | and the same of th |          |       |         |               |                  | 414           |                |        |

| A               | 33         | 25 S     | 32 E         |           | 330      | NORTH | 414 | EAST | LEA |
|-----------------|------------|----------|--------------|-----------|----------|-------|-----|------|-----|
| Dedicated Acres | 3 Joint or | r Infill | onsolidation | Code 15 O | rder No. |       |     |      |     |
| 160             |            |          |              |           |          |       |     |      |     |