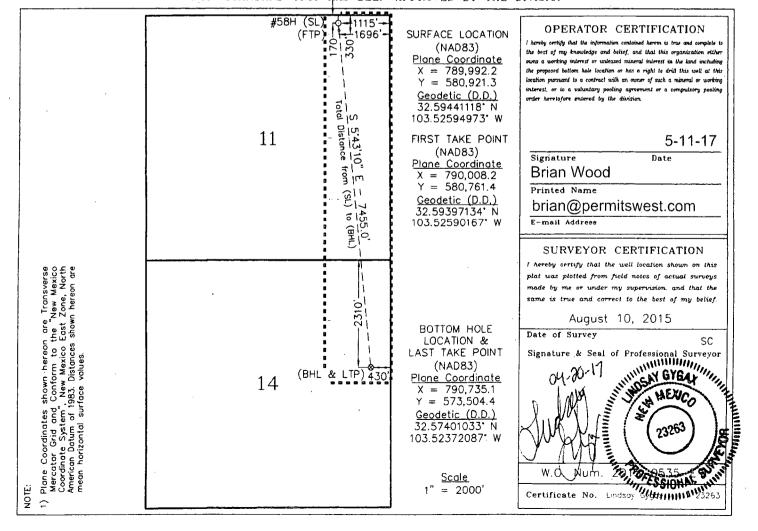

#### Location of Well

1. SHL: NENE / 170 FNL / 1115 FEL / TWSP: 20S / RANGE: 34E / SECTION: 11 / LAT: 32.5944112 / LONG: -103.5259497 ( TVD: 0 feet, MD: 0 feet )

PPP: NENE / 0 FNL / 630 FEL / TWSP: 20S / RANGE: 34E / SECTION: 14 / LAT: 32.580421 / LONG: -103.524421 ( TVD: 9800 feet, MD: 14639 feet )

PPP: SENE / 1300 FNL / 510 FEL / TWSP: 20S / RANGE: 34E / SECTION: 14 / LAT: 32.57679 / LONG: -103.524024 ( TVD: 9800 feet, MD: 15966 feet )

PPP: SENE / 1310 FNL / 1000 FEL / TWSP: 20S / RANGE: 34E / SECTION: 11 / LAT: 32.5944112 / LONG: -103.5259497 ( TVD: 9227 feet, MD: 10656 feet )

BHL: SENE / 2310 FNL / 430 FEL / TWSP: 20S / RANGE: 34E / SECTION: 14 / LAT: 32.5740103 / LONG: -103.5237209 ( TVD: 9800 feet, MD: 16985 feet )