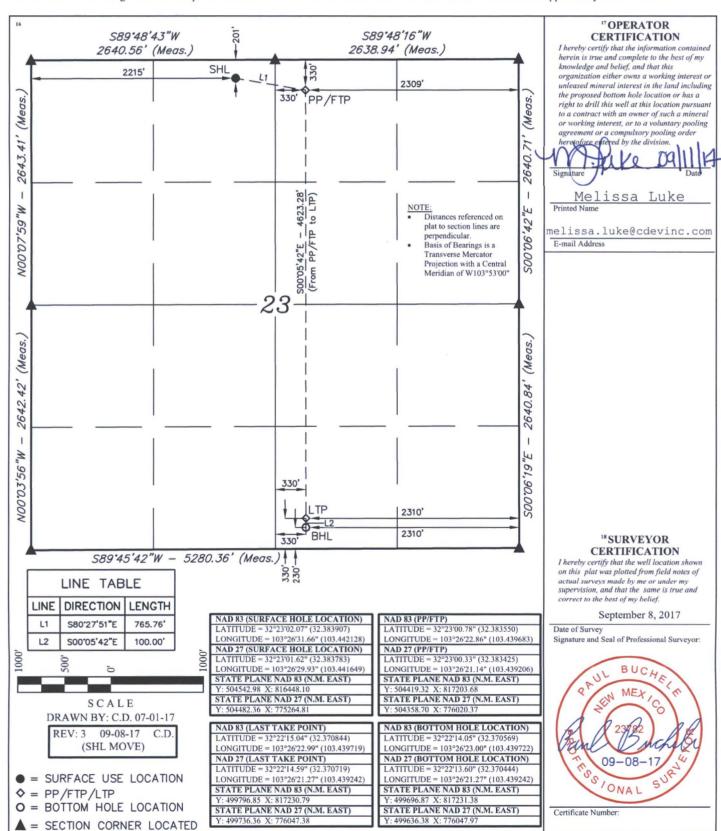

> 1220 South St. Francis Dr. Santa Fe, NM 87505

Form C-102 Revised August 1, 2011 Submit one copy to appropriate

County

HOBBS CARNOED REPORT SEP 1 5 2017

East/West line

RECEIVED WELL LOCATION AND ACREAGE DEDICATION PL

|                 | YY | ELL LOCATION AN                               | D ACKEAGE DEDICA | TIONTLA | 1    |        |
|-----------------|----|-----------------------------------------------|------------------|---------|------|--------|
| 30-025-43935    |    | <sup>2</sup> Pool Code <sup>3</sup> Pool Name |                  |         |      |        |
|                 |    | 96553                                         | Ojo              | Chiso;  | Bone | Spring |
| 4 Property Code |    | 6 Well Number                                 |                  |         |      |        |
| 318034          |    | 504H                                          |                  |         |      |        |
| 7 OGRID No.     |    | 9 Elevation                                   |                  |         |      |        |
| 372165          |    | 3461.1'                                       |                  |         |      |        |

<sup>™</sup> Surface Location

Feet from the North/South line Feet from the

| С                        | 23            | 22S             | 34E          |                | 201               | NORTH                     | 2215               | WEST                   | LEA           |
|--------------------------|---------------|-----------------|--------------|----------------|-------------------|---------------------------|--------------------|------------------------|---------------|
|                          |               |                 | n            | Bottom H       | ole Location I    | f Different From          | Surface            |                        |               |
| UL or lot no.            | Section<br>23 | Township<br>22S | Range<br>34E | Lot Idn        | Feet from the 230 | North/South line<br>SOUTH | Feet from the 2310 | East/West line<br>EAST | County<br>LEA |
| 12 Dedicated Acre<br>200 | es 13 J.      | oint or Infill  | 14 Conso     | olidation Code | 15 Order No.      |                           |                    |                        |               |

No allowable will be assigned to this completion until all interests have been consolidated or a non-standard unit has been approved by the division.