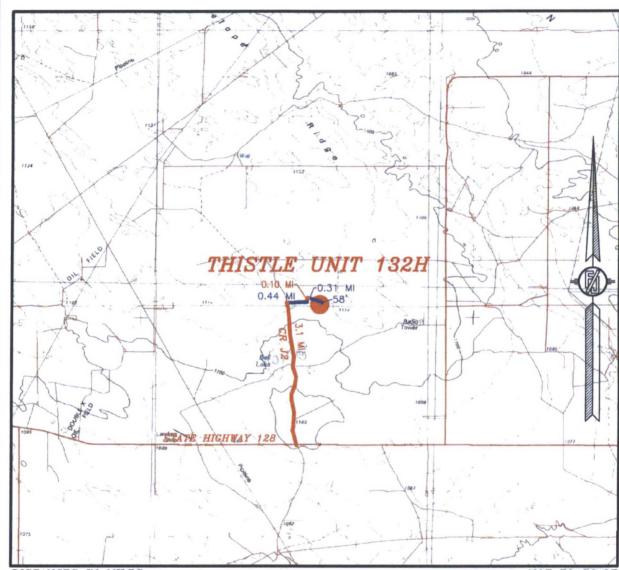

## SECTION 34, TOWNSHIP 23 SOUTH, RANGE 33 EAST, N.M.P.M. LEA COUNTY, STATE OF NEW MEXICO VICINITY MAP

DISTANCES IN MILES

DIRECTIONS TO LOCATION

FROM STATE HIGHWAY 128 AND CR J2 (BRININSTOOL) GO NORTH ON CR J2 3.1 MILES, TURN RIGHT ON CALICHE ROAD AND GO EAST 0.44 OF A MILE, BEND LEFT AND GO NORTH 0.1 OF A MILE, BEND RIGHT AND GO SOUTHEAST 0.31 OF A MILE TO A PROPOSED ROAD SURVEY AND FOLLOW FLAGS SOUTH 58 TO THE NORTHEAST PAD CORNER FOR THIS LOCATION.

DEVON ENERGY PRODUCTION COMPANY, L.P.

THISTLE UNIT 132H

LOCATED 248 FT. FROM THE SOUTH LINE
AND 2022 FT. FROM THE EAST LINE OF
SECTION 34, TOWNSHIP 23 SOUTH,
RANGE 33 EAST, N.M.P.M.
LEA COUNTY, STATE OF NEW MEXICO

DECEMBER 8, 2016

MADRON SURVEYING, INC. 301 SOUTH CANAL CARLSBAD, NEW MEXICO