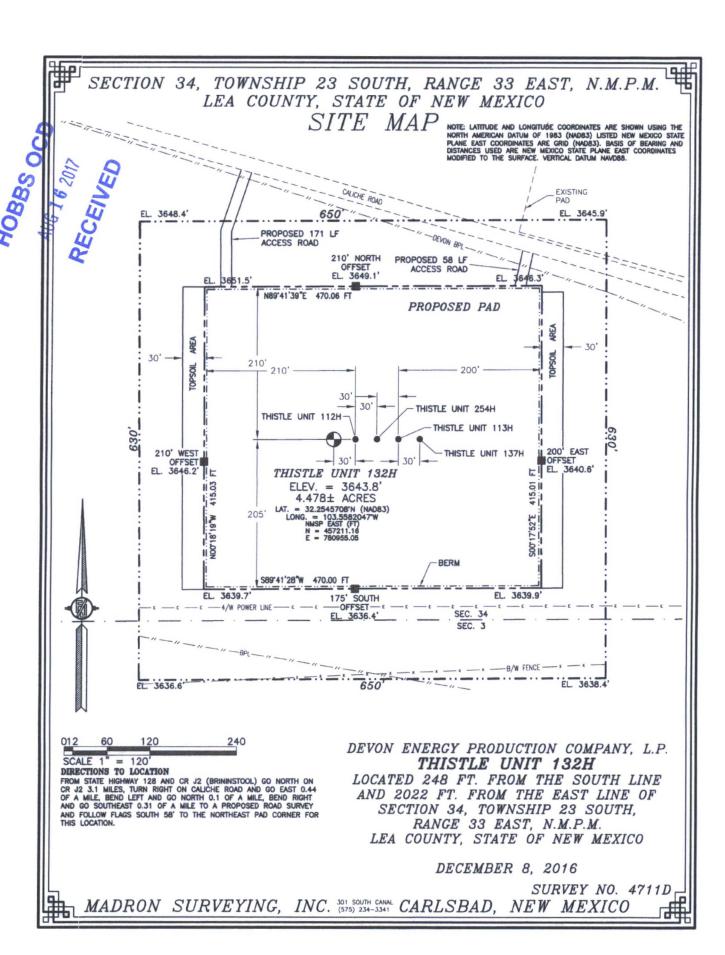

DEVON ENERGY PRODUCTION COMPANY, L.P.

THISTLE UNIT 132H

LOCATED 248 FT. FROM THE SOUTH LINE
AND 2022 FT. FROM THE EAST LINE OF
SECTION 34, TOWNSHIP 23 SOUTH,
RANGE 33 EAST, N.M.P.M.
LEA COUNTY, STATE OF NEW MEXICO

DECEMBER 8, 2016

MADRON SURVEYING, INC. 301 SOUTH CANAL CARLSBAD, NEW MEXICO