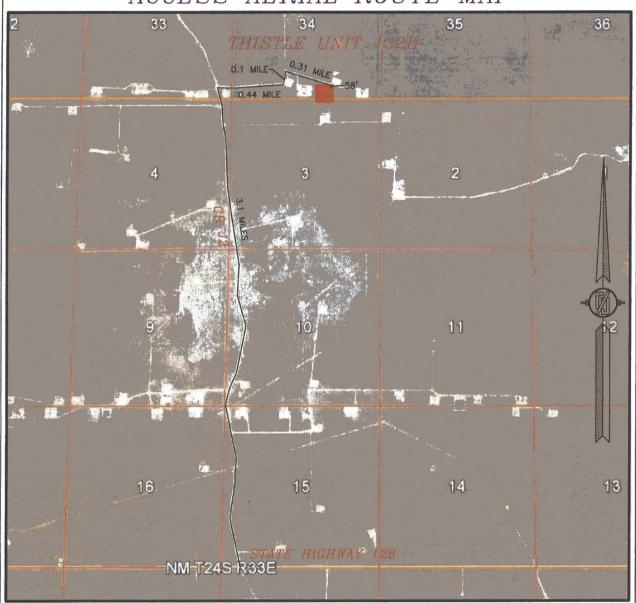

## SECTION 34, TOWNSHIP 23 SOUTH, RANGE 33 EAST, N.M.P.M. LEA COUNTY, STATE OF NEW MEXICO ACCESS AERIAL ROUTE MAP

NOT TO SCALE AERIAL PHOTO: GOOGLE EARTH FEBRUARY 2014

DEVON ENERGY PRODUCTION COMPANY, L.P. THISTLE UNIT 132H

LOCATED 248 FT. FROM THE SOUTH LINE AND 2022 FT. FROM THE EAST LINE OF SECTION 34, TOWNSHIP 23 SOUTH, RANGE 33 EAST, N.M.P.M. LEA COUNTY, STATE OF NEW MEXICO

DECEMBER 8, 2016

SURVEY NO. 4711D

MADRON SURVEYING, INC. 301 SOUTH CARLSBAD, NEW MEXICO