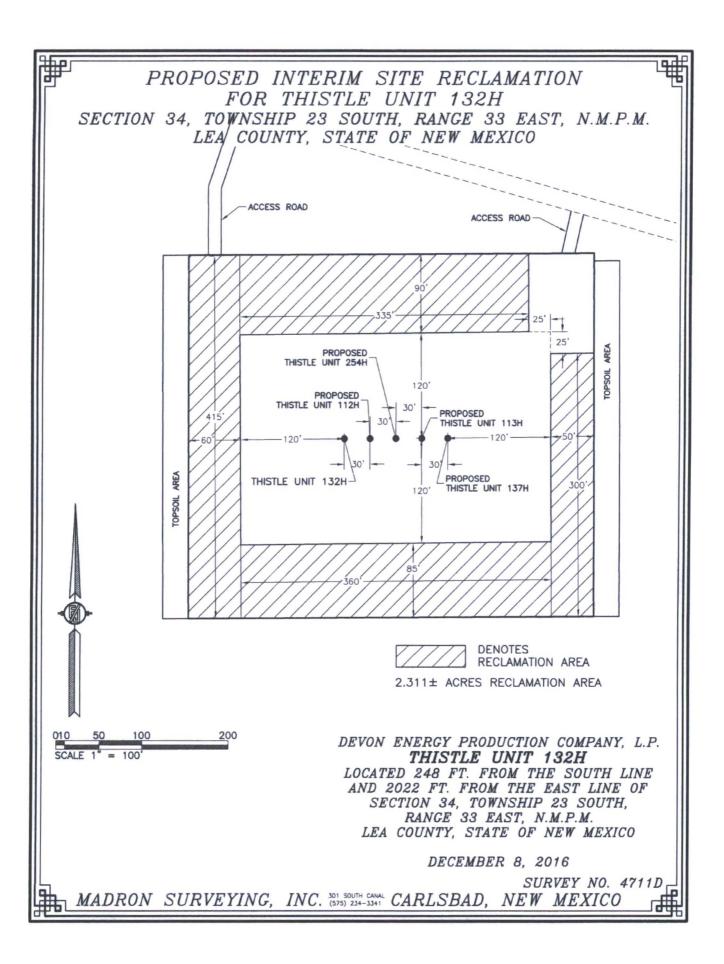

NOT TO SCALE

DEVON ENERGY PRODUCTION COMPANY, L.P.

THISTLE UNIT 132H

LOCATED 248 FT. FROM THE SOUTH LINE AND 2022 FT. FROM THE EAST LINE OF SECTION 34, TOWNSHIP 23 SOUTH, RANGE 33 EAST, N.M.P.M. LEA COUNTY, STATE OF NEW MEXICO

DECEMBER 8, 2016

SURVEY NO. 4711D MADRON SURVEYING, INC. 301 SOUTH CARLSBAD, NEW MEXICO

SECTION 34, TOWNSHIP 23 SOUTH, RANGE 33 EAST, N.M.P.M.
LEA COUNTY, STATE OF NEW MEXICO
AERIAL PHOTO

NOT TO SCALE AERIAL PHOTO: GOOGLE EARTH FEBRUARY 2014