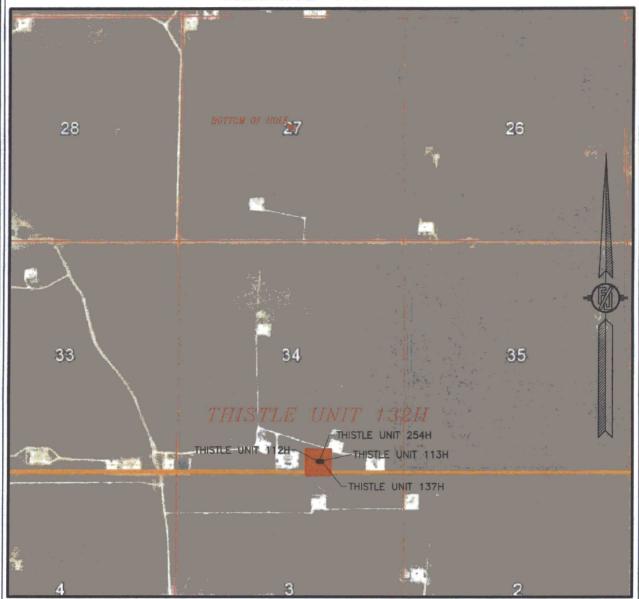

DECEMBER 8, 2016

SURVEY NO. 4711D MADRON SURVEYING, INC. 301 SOUTH CARLSBAD, NEW MEXICO

SECTION 34, TOWNSHIP 23 SOUTH, RANGE 33 EAST, N.M.P.M.
LEA COUNTY, STATE OF NEW MEXICO
AERIAL PHOTO

NOT TO SCALE AERIAL PHOTO: GOOGLE EARTH FEBRUARY 2014

DEVON ENERGY PRODUCTION COMPANY, L.P. THISTLE UNIT 132H

LOCATED 248 FT. FROM THE SOUTH LINE AND 2022 FT. FROM THE EAST LINE OF SECTION 34, TOWNSHIP 23 SOUTH, RANGE 33 EAST, N.M.P.M. LEA COUNTY, STATE OF NEW MEXICO

DECEMBER 8, 2016

SURVEY NO. 4711D

MADRON SURVEYING, INC. 301 SOUTH CAPAL CARLSBAD, NEW MEXICO