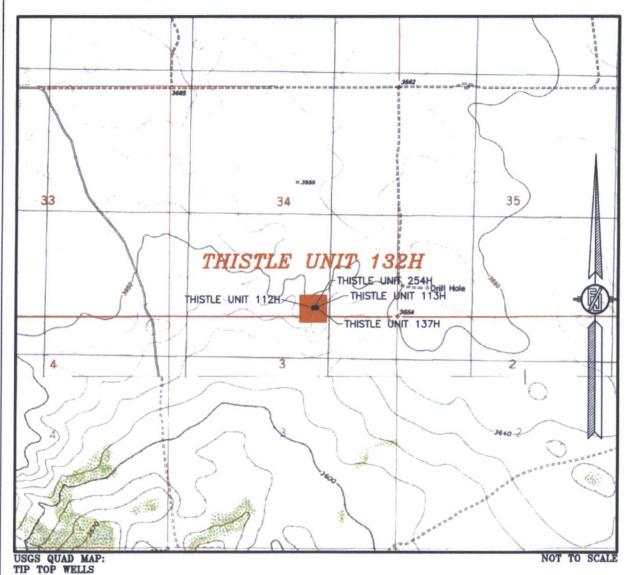

DEVON ENERGY PRODUCTION COMPANY, L.P. THISTLE UNIT 132H

LOCATED 248 FT. FROM THE SOUTH LINE AND 2022 FT. FROM THE EAST LINE OF SECTION 34, TOWNSHIP 23 SOUTH, RANGE 33 EAST, N.M.P.M. LEA COUNTY, STATE OF NEW MEXICO

DECEMBER 8, 2016

SURVEY NO. 4711D

MADRON SURVEYING, INC. 301 SOUTH CAPAL CARLSBAD, NEW MEXICO