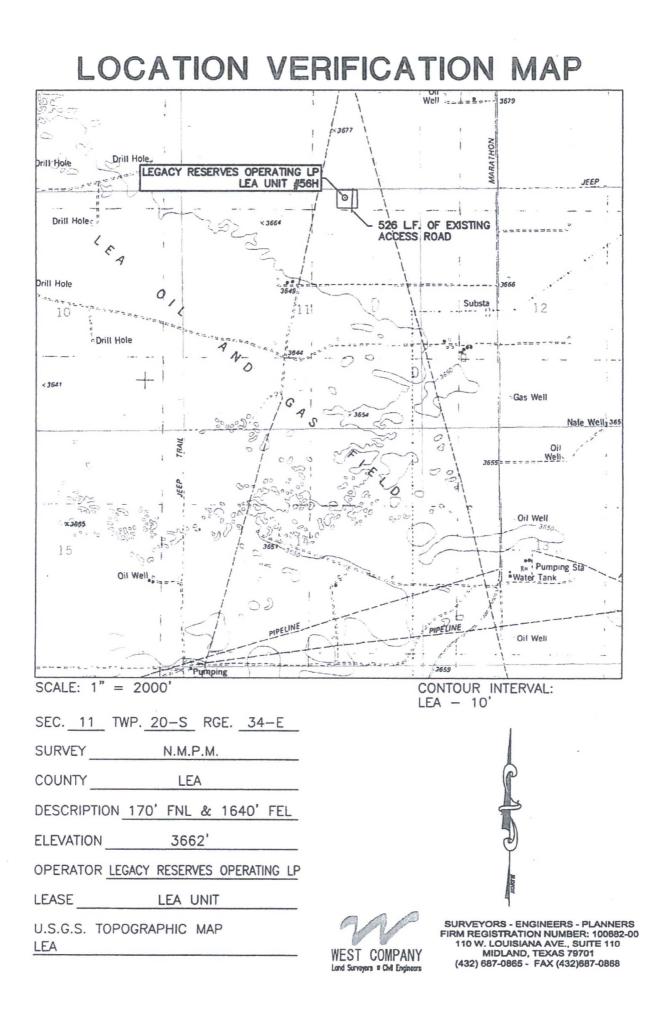

## WELL LOCATION AND ACREAGE DEDICATION PLAT

| 30-025- 44026                                                                                                                                                                                                                                                                                        |                 | Pool Code<br>37570 |                         |                    | Lea; Bone Spring                                                                                                                                                                                                                                                                                                                                                                            |                                                                                                                                                                                                                                                                                                      |                                                                                                                                                                                                                             |                                                                                                                                                                                     |
|------------------------------------------------------------------------------------------------------------------------------------------------------------------------------------------------------------------------------------------------------------------------------------------------------|-----------------|--------------------|-------------------------|--------------------|---------------------------------------------------------------------------------------------------------------------------------------------------------------------------------------------------------------------------------------------------------------------------------------------------------------------------------------------------------------------------------------------|------------------------------------------------------------------------------------------------------------------------------------------------------------------------------------------------------------------------------------------------------------------------------------------------------|-----------------------------------------------------------------------------------------------------------------------------------------------------------------------------------------------------------------------------|-------------------------------------------------------------------------------------------------------------------------------------------------------------------------------------|
| Property Code<br>302802                                                                                                                                                                                                                                                                              |                 |                    | Property Nam<br>LEA UNI |                    |                                                                                                                                                                                                                                                                                                                                                                                             | Well Number<br>56H                                                                                                                                                                                                                                                                                   |                                                                                                                                                                                                                             |                                                                                                                                                                                     |
| OGRID No.<br>240974                                                                                                                                                                                                                                                                                  | LEGACY RESERVES |                    |                         |                    | Elevation<br>3662'                                                                                                                                                                                                                                                                                                                                                                          |                                                                                                                                                                                                                                                                                                      |                                                                                                                                                                                                                             |                                                                                                                                                                                     |
|                                                                                                                                                                                                                                                                                                      |                 |                    |                         | Surface Loca       | ation                                                                                                                                                                                                                                                                                                                                                                                       |                                                                                                                                                                                                                                                                                                      |                                                                                                                                                                                                                             |                                                                                                                                                                                     |
| UL or lot No. Sect<br>B 1                                                                                                                                                                                                                                                                            |                 | Range<br>34 E      | Lot Idn                 | Fect from the 170  | North/South line<br>NORTH                                                                                                                                                                                                                                                                                                                                                                   | Feet from the<br>1640                                                                                                                                                                                                                                                                                | East/West line<br>EAST                                                                                                                                                                                                      | County<br>LEA                                                                                                                                                                       |
|                                                                                                                                                                                                                                                                                                      |                 | Bottom             | Hole Loca               | tion If Diffe      | erent From Surf                                                                                                                                                                                                                                                                                                                                                                             | ace                                                                                                                                                                                                                                                                                                  |                                                                                                                                                                                                                             |                                                                                                                                                                                     |
| UL or lot No Sect                                                                                                                                                                                                                                                                                    |                 | Range<br>34 E      | Lot Idn                 | Feet from the 2310 | North/South line                                                                                                                                                                                                                                                                                                                                                                            | Feet from the 2210                                                                                                                                                                                                                                                                                   | East/West line<br>EAST                                                                                                                                                                                                      | County<br>LEA                                                                                                                                                                       |
| Dedicated Acres Jo<br>240                                                                                                                                                                                                                                                                            | nt or Infill C  | Consolidation C    | ode Order               | r No.              |                                                                                                                                                                                                                                                                                                                                                                                             |                                                                                                                                                                                                                                                                                                      |                                                                                                                                                                                                                             |                                                                                                                                                                                     |
| NO ALLOWABLE                                                                                                                                                                                                                                                                                         |                 | N-STANDAR          | RD UNIT H               | AS BEEN AP         | IL ALL INTEREST<br>PPROVED BY THE<br>SURFACE LOCATION                                                                                                                                                                                                                                                                                                                                       | DIVISION                                                                                                                                                                                                                                                                                             | CONSOLIDATE.                                                                                                                                                                                                                |                                                                                                                                                                                     |
| TE:<br>Plane Coordinates shown hereon are Transverse<br>Mercator Grid and Conform to the "New Mexico<br>Coordinate System", New Mexica East Zone, North<br>American Datum of 1983, DiMexica East Zone, North<br>American Datum of 1983, DiMexica shown hereon are<br>mean horizontal surface volues. |                 |                    | 4                       | LTP)               | Plane Coordinate<br>X = 789,467.4<br>Y = 580,919.3<br>Geodetic (D.D.)<br>32.59441666* N<br>103.52765369* W<br>FIRST TAKE POINT<br>(NAD83)<br>Plane Coordinate<br>X = 789,456.3<br>Y = 580,759.4<br>Geodetic (D.D.)<br>32.59397737* N<br>103.52769346* W<br>BOTTOM HOLE<br>LOCATION &<br>LAST TAKE POINT<br>(NAD83)<br>Plane Coordinate<br>X = 788,955.5<br>Y = 573,498.1<br>Geodetic (D.D.) | ouns a working interest<br>the proposed before hale<br>location pursuant to a co-<br>nuterest, or to a volund<br>order heretofore entries<br>Signature<br>Bri.<br>Printed Nam<br>brian<br>E-mail Address<br>SURVEY<br>I hereby certify to<br>plat was plotted<br>made by me or u<br>same is true and | Date<br>Date<br>an Wood<br>e<br>Depermitswest<br>as (505) 466<br>OR CERTIFICA<br>or CERTIFICA<br>Nat the well location sho<br>from field notes of actu<br>inder my supervision at<br>correct to the best of<br>ust 10, 2015 | he land including<br>this well at this<br>internal or working<br>mpulsory pooling<br>24-17<br>t.com<br>-8120<br>FIION<br>num on this<br>seal surveys<br>and that the<br>my beltief. |