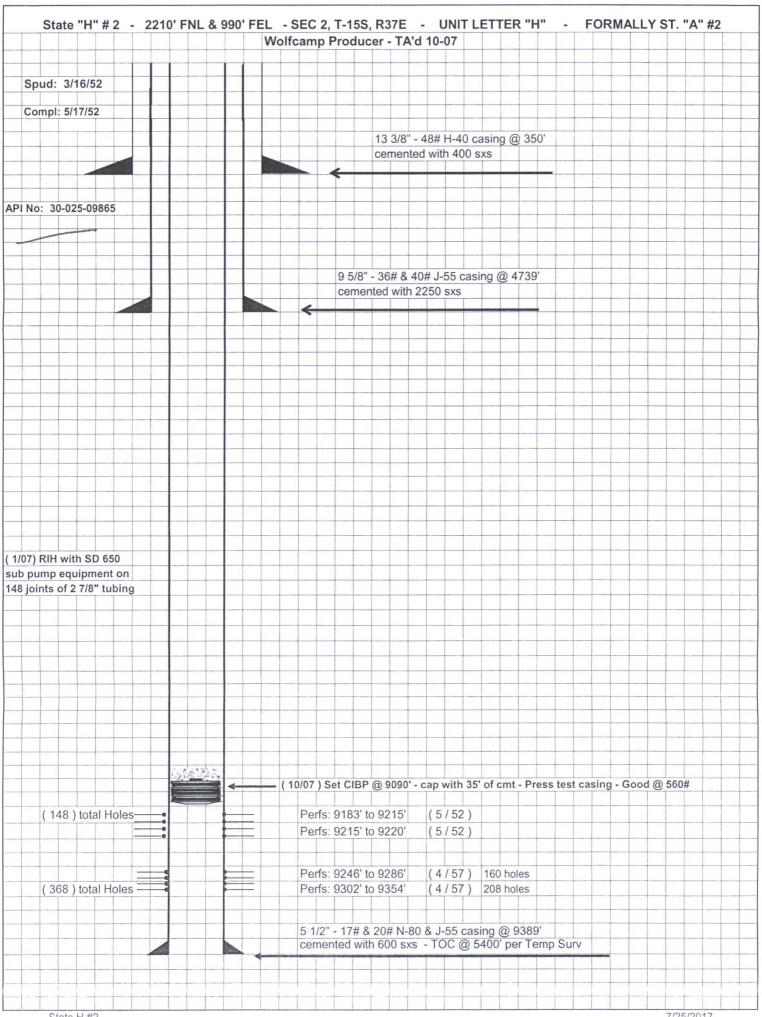

## 10/5/07

Day #1. Arrive on location: MIRU Basic Services #1250 PU. Well flowing water. RU Vacuum truck. ND flowlines and master valve. NU BOP. RU SOS Spooler, LD donut Jt. POH with a total of 148 jnts of 2-7/8" 6.5# L80 8rd tbg, 2-7/8" SN, x/o, (1) SD 650 pump – 171 stages, 1 RGS Gas Separator, (2) 66L seals, (1) 40hp/880v/29amp motors rerated to 50hp/952v/34amp, 1 A-well sensor. SI well and SDFWE. NOTES: Send sub pump and switchboard to SOS.

## 10/8/07

Day #2. Arrive on location: RU Rotary Wireline. RIH with a 5-1/2" CIBP, locate collars at 9035', 9067', 9095' & 9126'. Attempt to set CIBP at 9110'. Did not set, POH with setting tool, CIBP had been shot off but did not set. RIH with a 4.375 gauge ring. Tag at 9350', POH with gauge ring. RIH with a 2<sup>nd</sup> CIBP, location collar at 9095'. Set CIBP at 9090'. Immediately well quit flowing water. POH with setting tool. RU dump bailer, RIH and dump 35' cmt on CIBP. RD Rotary Wireline. ND BOP. NU Seaboard WH, RU Key Pump Truck. Pressure casing obtain 30 minutes test at 560 psi. SI well and SDFN.