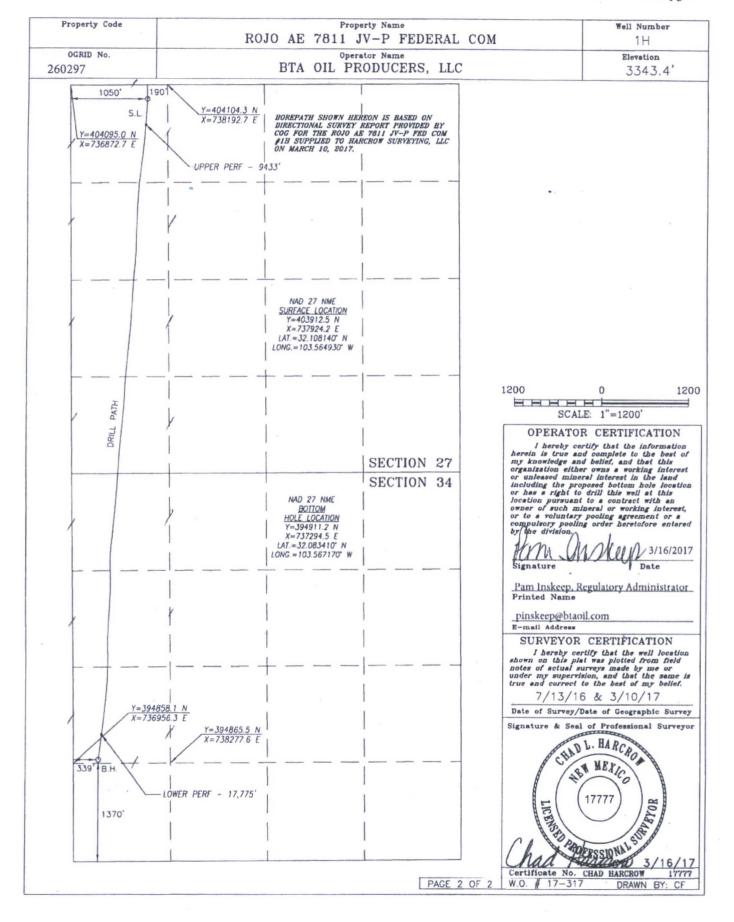

State of New Mexico DISTRICT I Energy Minerals & Natural Resources Department
OIL ONSERVATION DIVISION OIL CONSERVATION DIVISION
1220 SOUTH ST. FRANCIS DR.
Sacra Fe, New Mexico 87505 Form C-102 Revised August 1, 2011 Submit one copy to appropriate District Office AS DRILLED DISTRICT IV 1220 S. ST. FRANCIS DR., SANTA FE, NM 87505 Phone: (505) 476-3460 Fax: (505) 476-3462 ☐ AMENDED REPORT WELL LOCATION AND ACREAGE DEDICATION PLAT API Number Pool Code 97900 Red Hills; Upper Bone Spring Shale 30-025-43476 Property Code Property Name Well Number ROJO AE 7811 JV-P FEDERAL COM 1H Operator Name Elevation OGRID No. BTA OIL PRODUCERS, LLC 260297 3343.4' Surface Location Feet from the North/South line Feet from the East/West line UL or lot No. Section Township Range Lot Idn County NORTH 1050 D 27 25-S 33-E 190 WEST LEA Bottom Hole Location If Different From Surface Lot Idn Feet from the North/South line UL or lot No. Section Township Range Feet from the East/West line County 25-S 33-E 1370 SOUTH 339 WEST 34 LEA Joint or Infill Consolidation Code Dedicated Acres Order No. 280 NO ALLOWABLE WILL BE ASSIGNED TO THIS COMPLETION UNTIL ALL INTERESTS HAVE BEEN CONSOLIDATED OR A NON-STANDARD UNIT HAS BEEN APPROVED BY THE DIVISION SEE PAGE 2 PAGE 1 OF