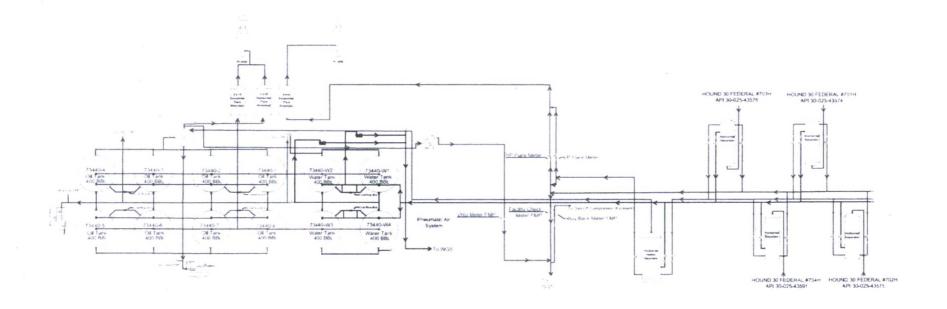

## WATER PRODUCTION & DISPOSAL INFORMATION

Well: Hound 30 Fed 702H NWSW Sec 30 T25S, R34E 30-025-43575

- 1. Name of formations producing water on lease: WOLFCAMP
- 2. Amount of water produced from all formations in barrels per day 2000-7000 BWPD
- 3. How water is stored on lease Tanks 4-400 bbl tanks
- 4. How water is moved to disposal facility Pipeline/Trucked
- Disposal Facility:
  - a. Facility Operators name EOG RESOURCES, INC
  - b. Name of facility or well name & number