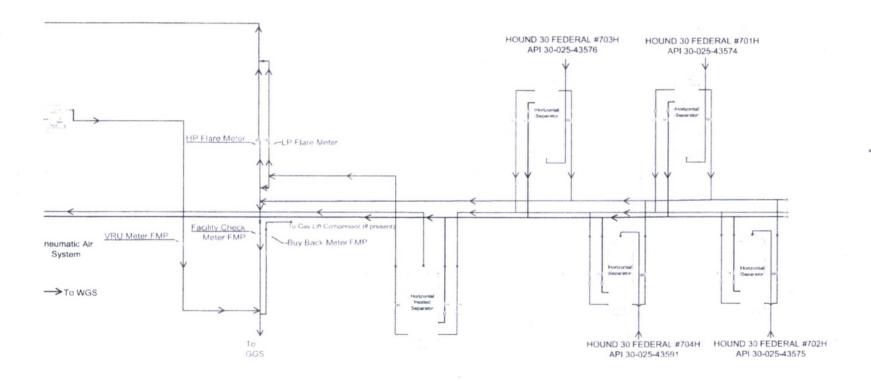

## WATER PRODUCTION & DISPOSAL INFORMATION

Well: Hound 30 Fed 702H NWSW Sec 30 T25S, R34E 30-025-43575

- 1. Name of formations producing water on lease: WOLFCAMP
- 2. Amount of water produced from all formations in barrels per day 2000-7000 BWPD
- 3. How water is stored on lease Tanks 4-400 bbl tanks
- 4. How water is moved to disposal facility Pipeline/Trucked
- Disposal Facility:
  - a. Facility Operators name EOG RESOURCES, INC
  - b. Name of facility or well name & number