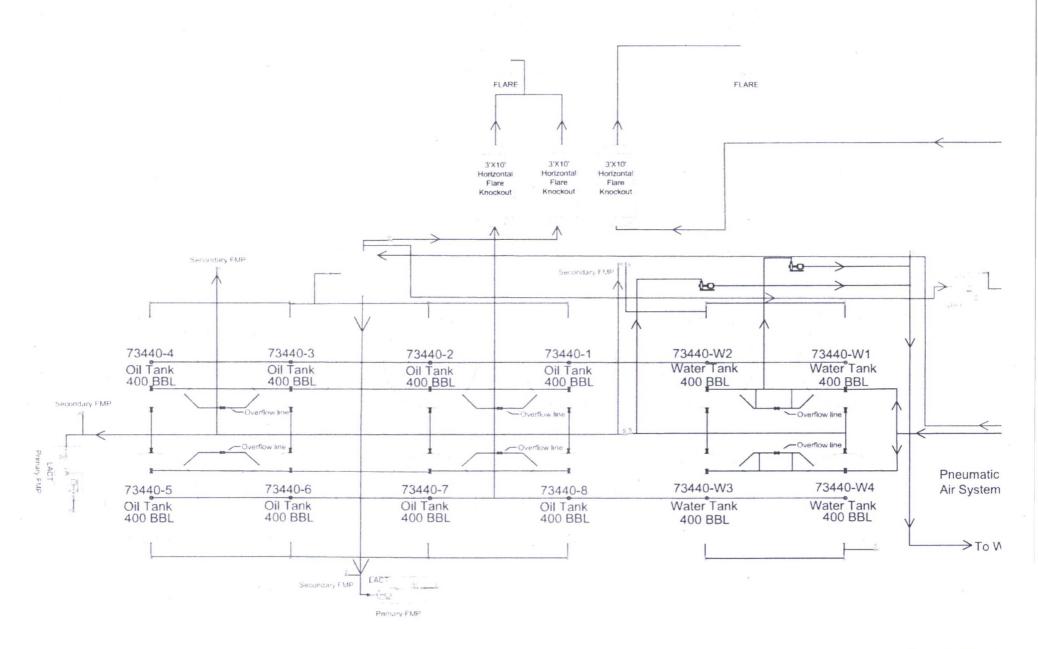

## WATER PRODUCTION & DISPOSAL INFORMATION

Well: Hound 30 Fed 702H NWSW Sec 30 T25S, R34E 30-025-43575

- 1. Name of formations producing water on lease: WOLFCAMP
- 2. Amount of water produced from all formations in barrels per day 2000-7000 BWPD
- 3. How water is stored on lease Tanks 4-400 bbl tanks
- 4. How water is moved to disposal facility Pipeline/Trucked
- Disposal Facility:
  - a. Facility Operators name EOG RESOURCES, INC
  - b. Name of facility or well name & number