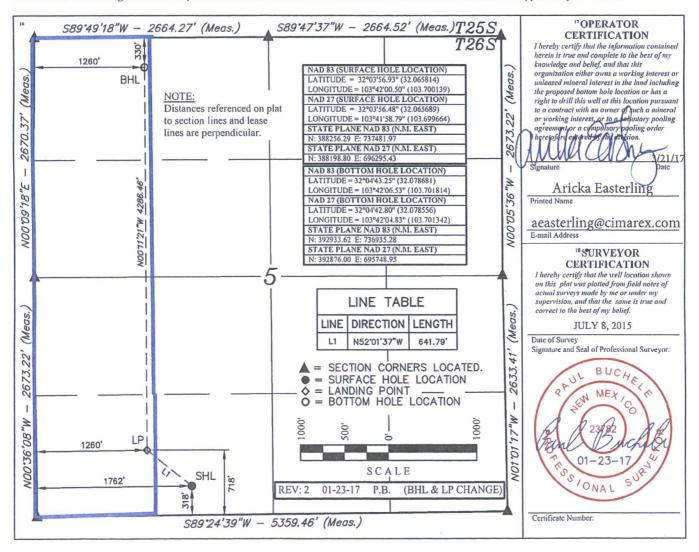

## WELL LOCATION AND ACREAGE DEDICATION PLAT

| API Number                                      |              |                 |              | <sup>2</sup> Pool Code |                   | <sup>3</sup> Pool Name                          |                       |                                  |  |                                              |  |
|-------------------------------------------------|--------------|-----------------|--------------|------------------------|-------------------|-------------------------------------------------|-----------------------|----------------------------------|--|----------------------------------------------|--|
| 30-025-43303                                    |              |                 |              | 98065                  |                   | WC-025 G-08 S263205N; Upper WC                  |                       |                                  |  |                                              |  |
| <sup>4</sup> Property C<br>38778                | Code         |                 |              |                        |                   | <sup>5</sup> Property Name<br>LLERTAU 5 FEDERAL |                       |                                  |  | <sup>4</sup> <sup>6</sup> Well Number<br>#9H |  |
| <sup>7</sup> OGRID N<br>162683                  |              |                 |              |                        |                   |                                                 |                       | <sup>9</sup> Elevation<br>3272.5 |  |                                              |  |
| "Surface Location                               |              |                 |              |                        |                   |                                                 |                       |                                  |  |                                              |  |
| UL or lot no.<br>N                              | Section<br>5 | Township<br>26S | Range<br>32E | Lot Idn                | Feet from the 318 | North/South line<br>SOUTH                       | Feet from the<br>1762 | East/West line<br>WEST           |  | County<br>LEA                                |  |
| "Bottom Hole Location If Different From Surface |              |                 |              |                        |                   |                                                 |                       |                                  |  |                                              |  |
| UL or lot no.<br>D                              | Section<br>5 | Township<br>26S | Range<br>32E | Lot Idn                | Feet from the 330 | North/South line<br>NORTH                       | Feet from the<br>1260 | East/Wes                         |  | County<br>LEA                                |  |
| <sup>12</sup> Dedicated Acr<br>1                | es 13<br>60  | Joint or Infill | 14 Conse     | olidation Code         | 15 Order No       |                                                 |                       |                                  |  |                                              |  |