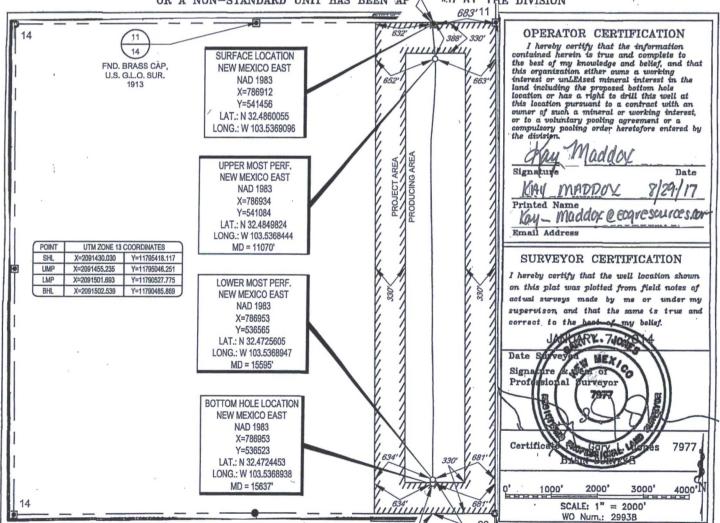

## OIL CONSERVATION DIVISION SEP 1 3 2017

Santa Fe. New Mexico 87505

RECEIVED AMENDED REPORT WELL LOCATION AND ACREAGE DEDICATION

| API Number        |       | Pool Code | Pool Name |          |        |             |                  |                   |   |  |
|-------------------|-------|-----------|-----------|----------|--------|-------------|------------------|-------------------|---|--|
| 50-025-4          | lelli | 5535      |           |          | Berry: | BoneSpring. | oneSpring, North |                   |   |  |
| Property Code     |       |           | Prope     | rty Name |        | •           |                  | Well Number       | , |  |
| 40110             |       | DATE      | BTB       | STATE    | COM    | 8           | 4.               | 8H                |   |  |
| OGRID No.<br>7377 |       | EOG       | RES       | tor Name | es In  | VC          | 1                | Elevation<br>3791 |   |  |
|                   |       |           | Surfac    | e Locati | on     |             |                  |                   |   |  |

| UL or lot No. | Section | Township | Range | Lot Idn | Feet from the | SOUTH/South line | Feet from the | East/EAST LINE | County |
|---------------|---------|----------|-------|---------|---------------|------------------|---------------|----------------|--------|
| · A           | 14      | 21 S     | 33 E  |         | 15            | NORTH            | 680           | EAST           | LEA    |

## Bottom Hole Location If Different From Surface

| UL or lot No.   | Section<br>14 | Township<br>21 S | Range<br>33 E | Lot Idn | Feet from the 320 | SOUTH/South line | Feet from the | East/EAST LINE<br>EAST | County |
|-----------------|---------------|------------------|---------------|---------|-------------------|------------------|---------------|------------------------|--------|
| Dedicated Acres | Joint o       | r Infill C       | onsolidation  | Code Or | der No.           |                  |               | ,                      |        |

NO ALLOWABLE WILL BE ASSIGNED TO THIS COMPLETION UNTIL INTERESTS HAVE BEEN CONSOLIDATED ED BY THE DIVISION OR A NON-STANDARD UNIT HAS BEEN AP

320