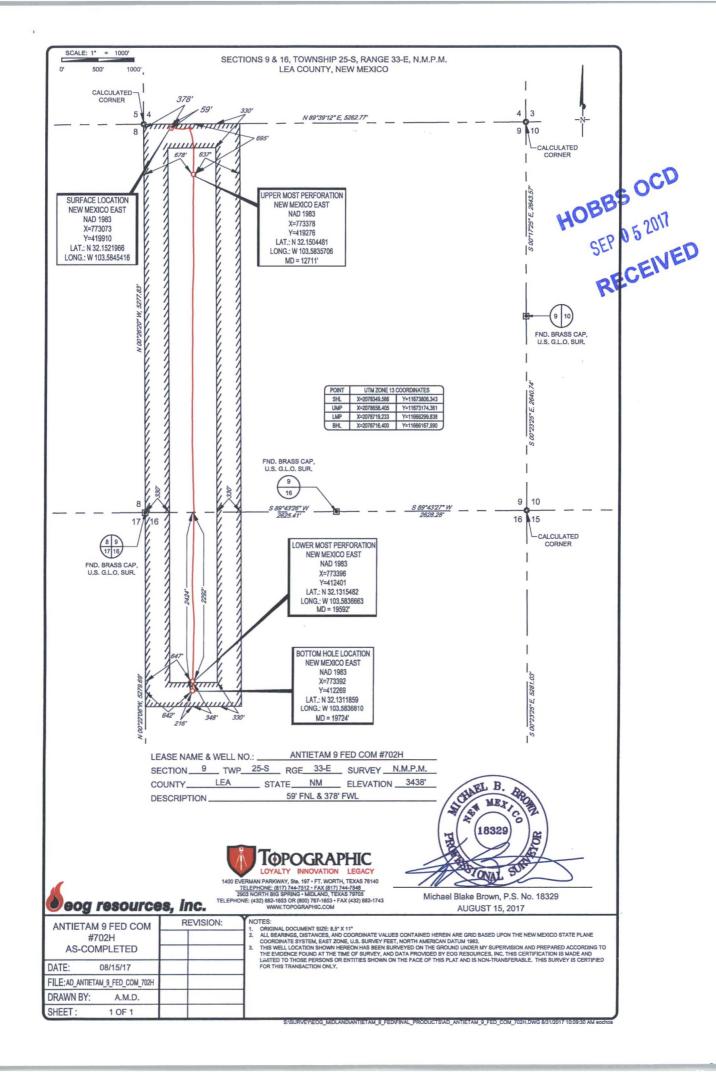

AMENDED REPORT

WELL LOCATION AND ACREAGE DEDICATION PLAT

| <sup>1</sup> API Number        |               |                  |                                    | <sup>2</sup> Pool Code  |                 | <sup>3</sup> Pool Name |                   |                                |                     |        |   |
|--------------------------------|---------------|------------------|------------------------------------|-------------------------|-----------------|------------------------|-------------------|--------------------------------|---------------------|--------|---|
| 30-025- <b>43478</b>           |               | 981              | 98180                              |                         | -025 G-09       | S253309A; U            | Upper Wo          | Wolfcamp                       |                     |        |   |
| <sup>4</sup> Property Code     |               |                  | AN                                 | <sup>5</sup> Property P | Name<br>FED COM |                        |                   | 6Well Number<br>#702H          |                     |        |   |
| <sup>7</sup> OGRID No. / 7377  |               |                  | *Operator Name EOG RESOURCES, INC. |                         |                 |                        |                   | <sup>9</sup> Elevation<br>3438 |                     |        |   |
| <sup>10</sup> Surface Location |               |                  |                                    |                         |                 |                        |                   |                                |                     |        |   |
| UL or lot no.                  | Section       | Township         | Range                              | Lot Idn                 | Feet from the   | North/South I          | ine Feet from the | e Es                           | st/West line        | County | 1 |
| D                              | 9             | 25-S             | 33-E                               | -                       | 59'             | NORTH                  | 378'              | WE                             | ST                  | LEA    |   |
|                                |               |                  |                                    |                         |                 |                        |                   |                                |                     |        | _ |
| UL or lot no.                  | Section<br>16 | Township<br>25-S | 33-E                               | Lot Idn                 | 2424            | North/South I          | Feet from th      | WE                             | ast/West line<br>ST | LEA    |   |

No allowable will be assigned to this completion until all interests have been consolidated or a non-standard unit has been approved by

Order No.