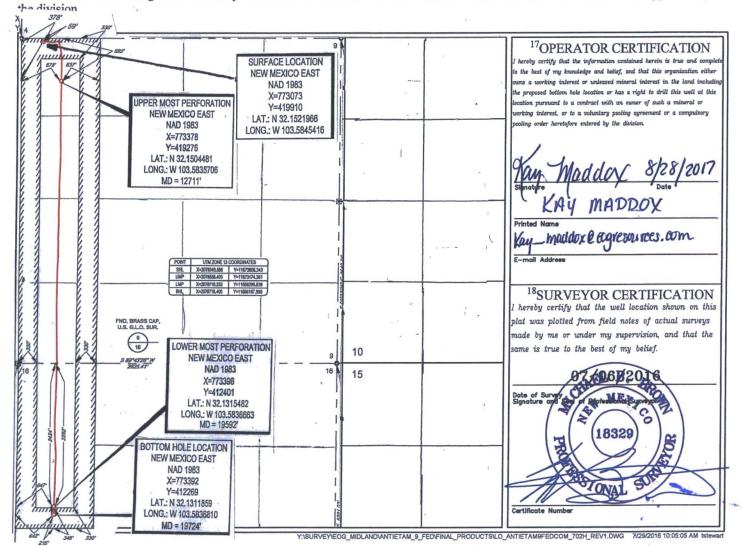

AMENDED REPORT

WELL LOCATION AND ACREAGE DEDICATION PLAT

| <sup>1</sup> API Number        |               |                  |                                    | <sup>2</sup> Pool Code  |                 | <sup>3</sup> Pool Name |                   |                                |                     |        |   |
|--------------------------------|---------------|------------------|------------------------------------|-------------------------|-----------------|------------------------|-------------------|--------------------------------|---------------------|--------|---|
| 30-025- <b>43478</b>           |               | 981              | 98180                              |                         | -025 G-09       | S253309A; U            | Upper Wo          | Wolfcamp                       |                     |        |   |
| <sup>4</sup> Property Code     |               |                  | AN                                 | <sup>5</sup> Property P | Name<br>FED COM |                        |                   | 6Well Number<br>#702H          |                     |        |   |
| <sup>7</sup> OGRID No. / 7377  |               |                  | *Operator Name EOG RESOURCES, INC. |                         |                 |                        |                   | <sup>9</sup> Elevation<br>3438 |                     |        |   |
| <sup>10</sup> Surface Location |               |                  |                                    |                         |                 |                        |                   |                                |                     |        |   |
| UL or lot no.                  | Section       | Township         | Range                              | Lot Idn                 | Feet from the   | North/South I          | ine Feet from the | e Es                           | st/West line        | County | 1 |
| D                              | 9             | 25-S             | 33-E                               | -                       | 59'             | NORTH                  | 378'              | WE                             | ST                  | LEA    |   |
|                                |               |                  |                                    |                         |                 |                        |                   |                                |                     |        | _ |
| UL or lot no.                  | Section<br>16 | Township<br>25-S | 33-E                               | Lot Idn                 | 2424            | North/South I          | Feet from th      | WE                             | ast/West line<br>ST | LEA    |   |

No allowable will be assigned to this completion until all interests have been consolidated or a non-standard unit has been approved by

Order No.