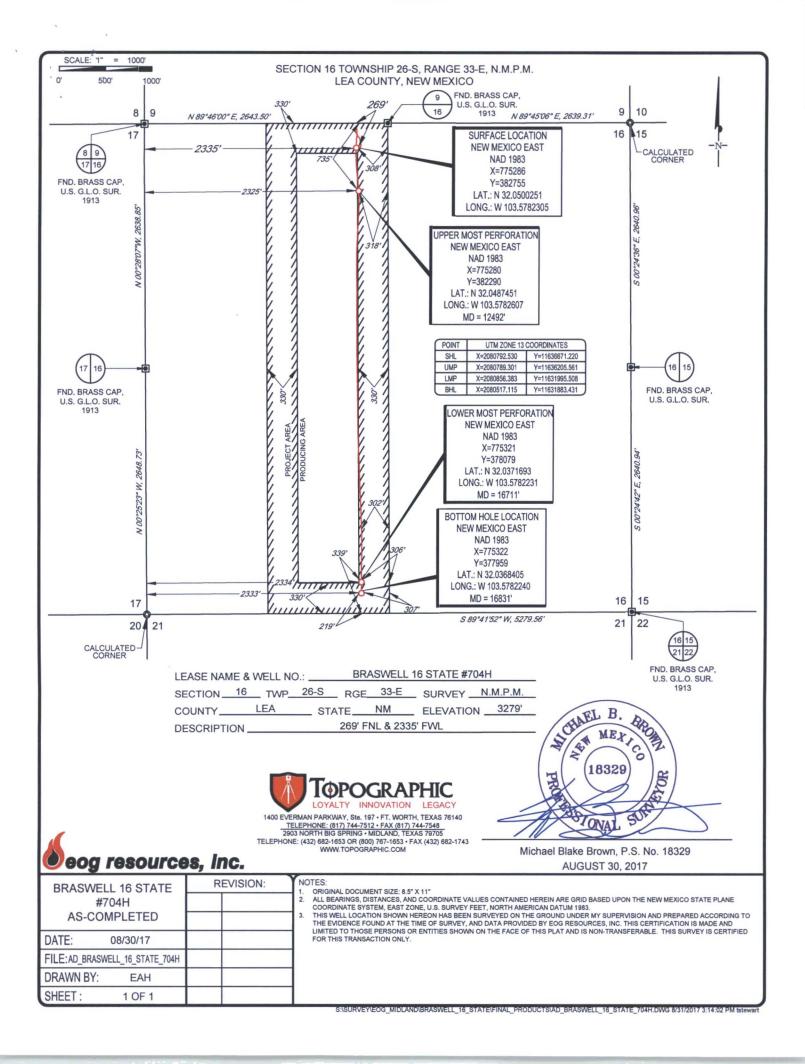

|                                                 | District I<br>1625 N. French Dr., Hobbs, NM 88240<br>Phone: (575) 393-6161 Fax: (575) 393-072<br>District II<br>811 S. First St., Artesia, NM 88210<br>Phone: (575) 748-1283 Fax: (575) 748-972<br>District III<br>1000 Rio Brazos Road, Aztee, NM 87410<br>Phone: (505) 334-6178 Fax: (505) 334-617<br>District IV<br>1220 S. St. Francis Dr., Sante Fe, NM 8750<br>Phone: (505) 476-3460 Fax: (505) 476-346 | 720<br>170<br>05 | State o<br>Energy, Minera<br>D<br>OIL CONSEF<br>1220 Sou<br>Sante | Submit                      | FORM C-102<br>Revised August 1, 2011<br>Submit one copy to appropriate<br>District Office |             |           |  |  |  |
|-------------------------------------------------|---------------------------------------------------------------------------------------------------------------------------------------------------------------------------------------------------------------------------------------------------------------------------------------------------------------------------------------------------------------------------------------------------------------|------------------|-------------------------------------------------------------------|-----------------------------|-------------------------------------------------------------------------------------------|-------------|-----------|--|--|--|
| WELL LOCATION AND ACREAGE DEDICATION PLAT       |                                                                                                                                                                                                                                                                                                                                                                                                               |                  |                                                                   |                             |                                                                                           |             |           |  |  |  |
| <sup>1</sup> API Number<br>30-025- <b>438/5</b> |                                                                                                                                                                                                                                                                                                                                                                                                               |                  | <sup>2</sup> Pool Code                                            | <sup>3</sup> Pool Name      |                                                                                           |             |           |  |  |  |
|                                                 |                                                                                                                                                                                                                                                                                                                                                                                                               | 15               | 98097                                                             | WC-025 G-09 S263327G; Upper | Wolfc                                                                                     | amp         | 11<br>ate |  |  |  |
|                                                 | <sup>4</sup> Property Code                                                                                                                                                                                                                                                                                                                                                                                    |                  | 5p.                                                               | coperty Name                |                                                                                           | Wall Number |           |  |  |  |

| Property Code                  |         | Froperty Name       |       |         |               |                  |               |      | wen Number                      |          |  |  |
|--------------------------------|---------|---------------------|-------|---------|---------------|------------------|---------------|------|---------------------------------|----------|--|--|
| 31600                          | 08      | BRASWELL 16 STATE   |       |         |               |                  |               |      | #704H<br><sup>9</sup> Elevation |          |  |  |
| <sup>7</sup> OGRID N           | No.     |                     |       |         |               |                  |               |      |                                 |          |  |  |
| 7377                           |         | EOG RESOURCES, INC. |       |         |               |                  |               |      | 3279'                           |          |  |  |
| <sup>10</sup> Surface Location |         |                     |       |         |               |                  |               |      |                                 |          |  |  |
| UL or lot no.                  | Section | Township            | Range | Lot Idn | Feet from the | North/South line | Feet from the | Eas  | st/West line                    | County   |  |  |
| С                              | 16      | 26-S                | 33-E  | -       | 269'          | NORTH            | 2335'         | WEST |                                 | LEA      |  |  |
|                                |         |                     |       |         |               |                  |               |      |                                 |          |  |  |
|                                |         |                     |       |         |               |                  |               |      |                                 | <u> </u> |  |  |

| UL or lot no.<br>N                      | Section<br>16            | Township<br>26–S       | Range<br>33-E     | Lot Idn<br>—      | Feet from the 219 | North/South line<br>SOUTH | Feet from the 2333 | East/West line<br>WEST | LEA |
|-----------------------------------------|--------------------------|------------------------|-------------------|-------------------|-------------------|---------------------------|--------------------|------------------------|-----|
| <sup>12</sup> Dedicated Acres<br>160.00 | <sup>13</sup> Joint or 1 | nfill <sup>14</sup> Co | onsolidation Code | <sup>15</sup> Ord | er No.            |                           |                    |                        |     |

No allowable will be assigned to this completion until all interests have been consolidated or a non-standard unit has been approved by the division.  $\frac{330'}{269'}$ 

....