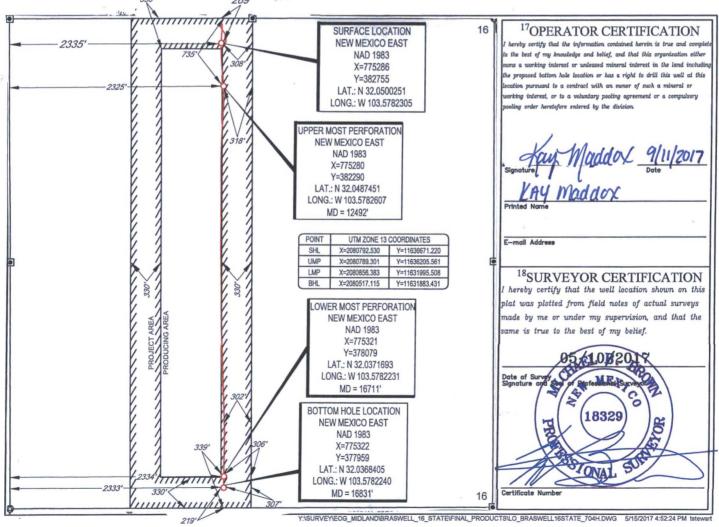

|                                                 | District I<br>1625 N. French Dr., Hobbs, NM 88240<br>Phone: (575) 393-6161 Fax: (575) 393-072<br>District II<br>811 S. First St., Artesia, NM 88210<br>Phone: (575) 748-1283 Fax: (575) 748-972<br>District III<br>1000 Rio Brazos Road, Aztee, NM 87410<br>Phone: (505) 334-6178 Fax: (505) 334-617<br>District IV<br>1220 S. St. Francis Dr., Sante Fe, NM 8750<br>Phone: (505) 476-3460 Fax: (505) 476-346 | 720<br>170<br>05 | State o<br>Energy, Minera<br>D<br>OIL CONSEF<br>1220 Sou<br>Sante | Submit                      | FORM C-102<br>Revised August 1, 2011<br>Submit one copy to appropriate<br>District Office |             |           |  |  |  |
|-------------------------------------------------|---------------------------------------------------------------------------------------------------------------------------------------------------------------------------------------------------------------------------------------------------------------------------------------------------------------------------------------------------------------------------------------------------------------|------------------|-------------------------------------------------------------------|-----------------------------|-------------------------------------------------------------------------------------------|-------------|-----------|--|--|--|
| WELL LOCATION AND ACREAGE DEDICATION PLAT       |                                                                                                                                                                                                                                                                                                                                                                                                               |                  |                                                                   |                             |                                                                                           |             |           |  |  |  |
| <sup>1</sup> API Number<br>30-025- <b>438/5</b> |                                                                                                                                                                                                                                                                                                                                                                                                               |                  | <sup>2</sup> Pool Code                                            | <sup>3</sup> Pool Name      |                                                                                           |             |           |  |  |  |
|                                                 |                                                                                                                                                                                                                                                                                                                                                                                                               | 15               | 98097                                                             | WC-025 G-09 S263327G; Upper | Wolfc                                                                                     | amp         | 11<br>ate |  |  |  |
|                                                 | <sup>4</sup> Property Code                                                                                                                                                                                                                                                                                                                                                                                    |                  | 5p.                                                               | coperty Name                |                                                                                           | Wall Number |           |  |  |  |

| Property Code                  |         | Froperty Name       |       |         |               |                  |               |      | wen Number                      |          |  |  |
|--------------------------------|---------|---------------------|-------|---------|---------------|------------------|---------------|------|---------------------------------|----------|--|--|
| 31600                          | 08      | BRASWELL 16 STATE   |       |         |               |                  |               |      | #704H<br><sup>9</sup> Elevation |          |  |  |
| <sup>7</sup> OGRID N           | No.     |                     |       |         |               |                  |               |      |                                 |          |  |  |
| 7377                           |         | EOG RESOURCES, INC. |       |         |               |                  |               |      | 3279'                           |          |  |  |
| <sup>10</sup> Surface Location |         |                     |       |         |               |                  |               |      |                                 |          |  |  |
| UL or lot no.                  | Section | Township            | Range | Lot Idn | Feet from the | North/South line | Feet from the | Eas  | st/West line                    | County   |  |  |
| С                              | 16      | 26-S                | 33-E  | -       | 269'          | NORTH            | 2335'         | WEST |                                 | LEA      |  |  |
|                                |         |                     |       |         |               |                  |               |      |                                 |          |  |  |
|                                |         |                     |       |         |               |                  |               |      |                                 | <u> </u> |  |  |

| UL or lot no.<br>N                      | Section<br>16            | Township<br>26–S       | Range<br>33-E     | Lot Idn<br>—      | Feet from the 219 | North/South line<br>SOUTH | Feet from the 2333 | East/West line<br>WEST | LEA |
|-----------------------------------------|--------------------------|------------------------|-------------------|-------------------|-------------------|---------------------------|--------------------|------------------------|-----|
| <sup>12</sup> Dedicated Acres<br>160.00 | <sup>13</sup> Joint or 1 | nfill <sup>14</sup> Co | onsolidation Code | <sup>15</sup> Ord | er No.            |                           |                    |                        |     |

No allowable will be assigned to this completion until all interests have been consolidated or a non-standard unit has been approved by the division.  $\frac{330'}{269'}$ 

....