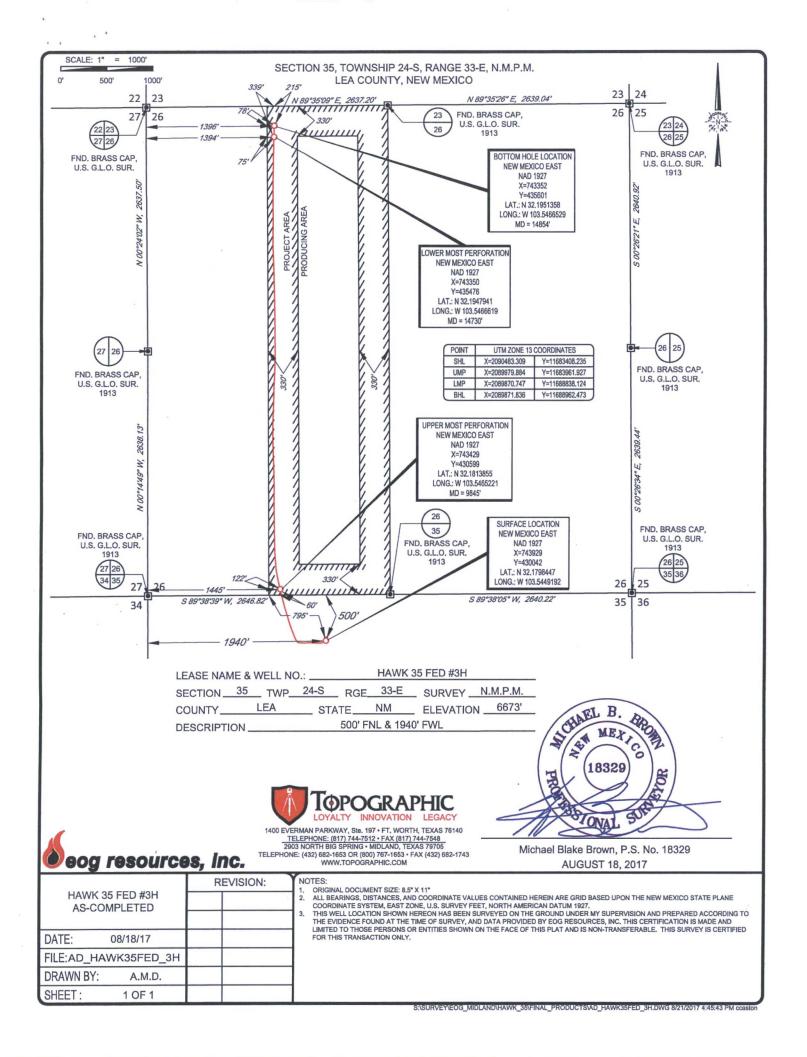

AMENDED REPORT

WELL LOCATION AND ACREAGE DEDICATION PLAT

| API Number              |               |                                    |               | <sup>2</sup> Pool Code |                    | <sup>3</sup> Pool Name |       |              |        |                       |                     |  |
|-------------------------|---------------|------------------------------------|---------------|------------------------|--------------------|------------------------|-------|--------------|--------|-----------------------|---------------------|--|
| 30-02                   | 5- 42         | 406                                | 9790          | 00.                    | ·R                 | ed Hills;              | Upper | Bone         | Spring | Shale                 |                     |  |
| <sup>4</sup> Property C | ode           | *Property Name  HAWK 35 FED        |               |                        |                    |                        |       |              |        |                       | *Well Number<br>#3H |  |
| 70GRID №<br>7377        |               | *Operator Name EOG RESOURCES, INC. |               |                        |                    |                        |       |              |        |                       | 'Elevation<br>3510' |  |
|                         |               |                                    |               | ,                      | 10 Surface L       | ocation                |       |              |        |                       |                     |  |
| UL or lot no.           | Section<br>35 | Township<br>24-S                   | Range<br>33-E | Let Idu                | Feet from the 500' | North/Sout<br>NORTH    |       | Feet from th |        | East/West fine<br>EST | LEA                 |  |
|                         |               |                                    |               |                        |                    |                        |       |              |        |                       |                     |  |

| UL or lot no.      | Section<br>26 | Township<br>24-S | 33-E            | Lot Idn    | 215   | North/South line<br>NORTH | Feet from the | EastWest fine<br>WEST | LEA |
|--------------------|---------------|------------------|-----------------|------------|-------|---------------------------|---------------|-----------------------|-----|
| 13 Dedicated Acres | 13 Joint or 1 | nfill PCo        | nsolidation Cod | le li*Orde | a No. |                           |               |                       |     |
| 160                |               |                  |                 |            |       |                           |               |                       |     |