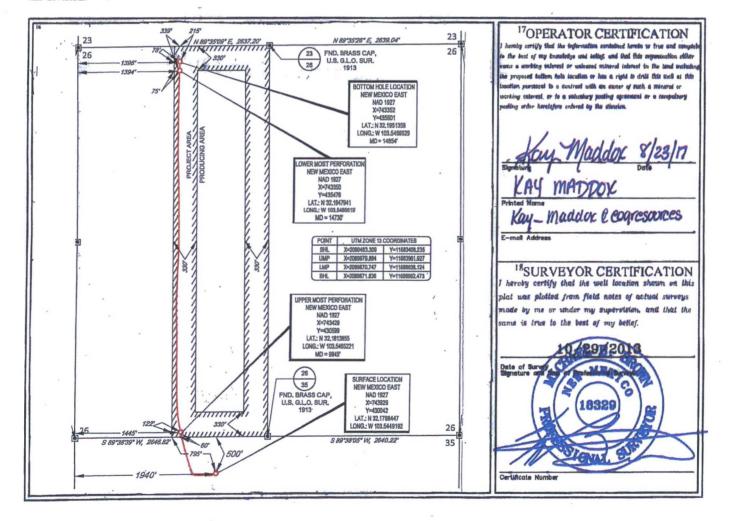

AMENDED REPORT

WELL LOCATION AND ACREAGE DEDICATION PLAT

| API Number              |               |                                    |               | <sup>2</sup> Pool Code |                    | <sup>3</sup> Pool Name |       |              |        |                       |                     |  |
|-------------------------|---------------|------------------------------------|---------------|------------------------|--------------------|------------------------|-------|--------------|--------|-----------------------|---------------------|--|
| 30-02                   | 5- 42         | 406                                | 9790          | 00.                    | ·R                 | ed Hills;              | Upper | Bone         | Spring | Shale                 |                     |  |
| <sup>4</sup> Property C | ode           | *Property Name  HAWK 35 FED        |               |                        |                    |                        |       |              |        |                       | *Well Number<br>#3H |  |
| 70GRID №<br>7377        |               | *Operator Name EOG RESOURCES, INC. |               |                        |                    |                        |       |              |        |                       | 'Elevation<br>3510' |  |
|                         |               |                                    |               | ,                      | 10 Surface L       | ocation                |       |              |        |                       |                     |  |
| UL or lot no.           | Section<br>35 | Township<br>24-S                   | Range<br>33-E | Let Idu                | Feet from the 500' | North/Sout<br>NORTH    |       | Feet from th |        | East/West fine<br>EST | LEA                 |  |
|                         |               |                                    |               |                        |                    |                        |       |              |        |                       |                     |  |

| UL or lot no.      | Section<br>26 | Township<br>24-S | 33-E            | Lot Idn    | 215   | North/South line<br>NORTH | Feet from the | EastWest fine<br>WEST | LEA |
|--------------------|---------------|------------------|-----------------|------------|-------|---------------------------|---------------|-----------------------|-----|
| 13 Dedicated Acres | 13 Joint or 1 | nfill PCo        | nsolidation Cod | le li*Orde | a No. |                           |               |                       |     |
| 160                |               |                  |                 |            |       |                           |               |                       |     |