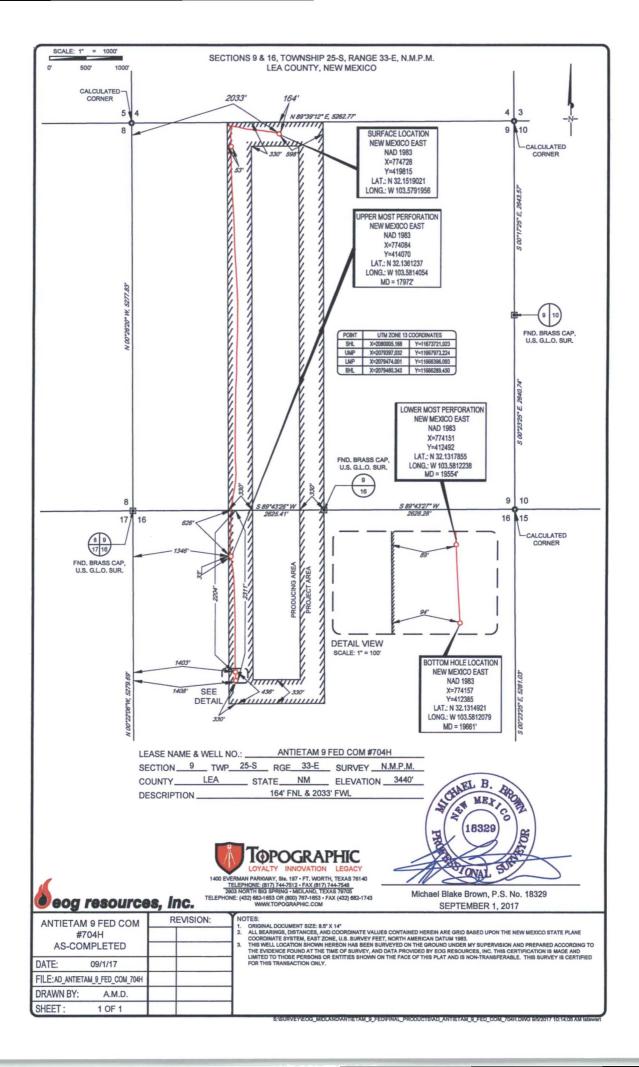

| District I<br>1625 N. French Dr., Hobbs, NM 88240<br>Phone: (575) 393-6161 Fax: (575) 393-0720<br>District II<br>811 S. First St., Artesia, NM 88210<br>Phone: (575) 748-1283 Fax: (575) 748-9720<br>District III |                          |          |            | State of New Mexico<br>Energy, Minerals & Natural Resources<br>Department<br>OIL CONSERVATION DIVISION BBS OCD<br>1220 South St. Francis Dr. 050 1 1 2017               |                    |                                                                                                                |                                      |                  |              |     | Ro<br>Submit one       | FORM C-102<br>evised August 1, 2011<br>e copy to appropriate<br>District Office |  |
|-------------------------------------------------------------------------------------------------------------------------------------------------------------------------------------------------------------------|--------------------------|----------|------------|-------------------------------------------------------------------------------------------------------------------------------------------------------------------------|--------------------|----------------------------------------------------------------------------------------------------------------|--------------------------------------|------------------|--------------|-----|------------------------|---------------------------------------------------------------------------------|--|
| 1000 Rio Brazos Road, Aztec, NM 87410<br>Phone: (505) 334-6178 Fax: (505) 334-6170<br><u>District IV</u><br>1220 S. St. Francis Dr., Sante Fe, NM 87505<br>Phone: (505) 476-3460 Fax: (505) 476-3462              |                          |          |            | 1220 South St. Francis Dr.<br>Sante Fe, NM 87505 SEP 11 2017 AMENDED REPORT<br>LL LOCATION AND ACREAGE DEDICATION PLAT<br><sup>2</sup> Pool Code <sup>3</sup> Pool Name |                    |                                                                                                                |                                      |                  |              |     |                        |                                                                                 |  |
| WELL LOCATION AND ACREAGE DEDICATION PLAT                                                                                                                                                                         |                          |          |            |                                                                                                                                                                         |                    |                                                                                                                |                                      |                  |              |     |                        |                                                                                 |  |
| <sup>1</sup> API Number                                                                                                                                                                                           |                          |          |            | <sup>2</sup> Pool Code                                                                                                                                                  |                    |                                                                                                                | <sup>3</sup> Pool Name               |                  |              |     |                        |                                                                                 |  |
| 30-025-43480                                                                                                                                                                                                      |                          |          |            | 981                                                                                                                                                                     | 180                |                                                                                                                | WC-025 G-09 S253309A; Upper Wolfcamp |                  |              |     |                        |                                                                                 |  |
| <sup>4</sup> Property Code                                                                                                                                                                                        |                          |          |            | <sup>5</sup> Pro                                                                                                                                                        |                    |                                                                                                                |                                      | operty Name      |              |     |                        | <sup>6</sup> Well Number                                                        |  |
|                                                                                                                                                                                                                   |                          |          |            | ANTIETAM                                                                                                                                                                |                    |                                                                                                                |                                      | A 9 FED COM      |              |     | #704H                  |                                                                                 |  |
| 7OGRID No.                                                                                                                                                                                                        |                          |          |            | <sup>8</sup> Operator Name                                                                                                                                              |                    |                                                                                                                |                                      |                  |              |     | <sup>9</sup> Elevation |                                                                                 |  |
| 7377                                                                                                                                                                                                              | EOG RESOURCE             |          |            |                                                                                                                                                                         |                    |                                                                                                                | CES, INC.                            |                  |              |     | 3440'                  |                                                                                 |  |
| <sup>10</sup> Surface Location                                                                                                                                                                                    |                          |          |            |                                                                                                                                                                         |                    |                                                                                                                |                                      |                  |              |     |                        |                                                                                 |  |
| UL or lot no.                                                                                                                                                                                                     | Section                  | Township |            | Range                                                                                                                                                                   | Lot I              | - Income the second | from the                             |                  | Feet from th | e E | ast/West line          | County                                                                          |  |
| C                                                                                                                                                                                                                 | 9                        | 25-8     | S 3        | 3-E                                                                                                                                                                     | -                  | 164                                                                                                            |                                      | NORTH            | 2033'        | WE  | EST                    | LEA                                                                             |  |
|                                                                                                                                                                                                                   |                          |          |            |                                                                                                                                                                         |                    |                                                                                                                |                                      |                  |              |     |                        |                                                                                 |  |
| UL or lot no.                                                                                                                                                                                                     | Section                  | Township |            | Range                                                                                                                                                                   | Lot I              |                                                                                                                | from the                             | North/South line |              | e E | Cast/West line         | County                                                                          |  |
| F                                                                                                                                                                                                                 | 16                       | 25-9     | S 3        | 3-E                                                                                                                                                                     | -                  | . 23                                                                                                           | 11                                   | NORTH            | 1408         | WE  | IST                    | LEA                                                                             |  |
| <sup>12</sup> Dedicated Acres                                                                                                                                                                                     | <sup>13</sup> Joint or ] | Infill 1 | 14 Consoli | idation Cod                                                                                                                                                             | le <sup>15</sup> C | Order No.                                                                                                      |                                      |                  |              |     |                        |                                                                                 |  |
| 240.00                                                                                                                                                                                                            |                          |          |            |                                                                                                                                                                         | 1                  |                                                                                                                |                                      |                  |              |     |                        |                                                                                 |  |