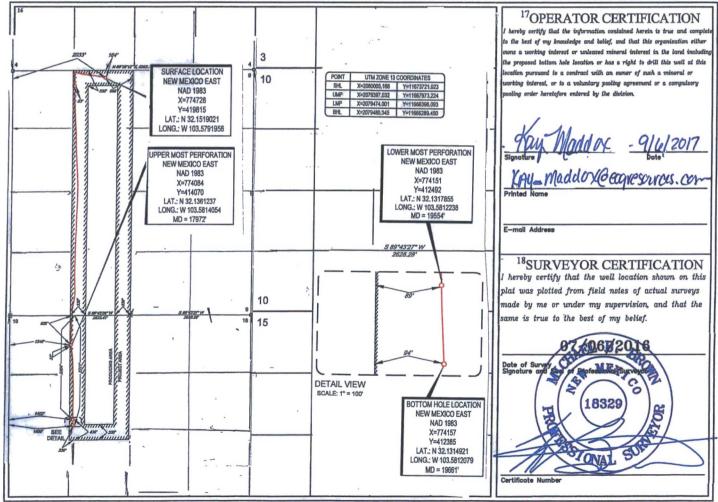

| District I<br>1625 N. French Dr., Hobbs, NM 88240<br>Phone: (575) 393-6161 Fax: (575) 393-0720<br>District II<br>811 S. First St., Artesia, NM 88210<br>Phone: (575) 748-1283 Fax: (575) 748-9720<br>District III |                          |          |            | State of New Mexico<br>Energy, Minerals & Natural Resources<br>Department<br>OIL CONSERVATION DIVISION BBS OCD<br>1220 South St. Francis Dr. 050 1 1 2017               |                    |                                                                                                                |                                      |                  |              |     | Ro<br>Submit one       | FORM C-102<br>evised August 1, 2011<br>e copy to appropriate<br>District Office |  |
|-------------------------------------------------------------------------------------------------------------------------------------------------------------------------------------------------------------------|--------------------------|----------|------------|-------------------------------------------------------------------------------------------------------------------------------------------------------------------------|--------------------|----------------------------------------------------------------------------------------------------------------|--------------------------------------|------------------|--------------|-----|------------------------|---------------------------------------------------------------------------------|--|
| 1000 Rio Brazos Road, Aztec, NM 87410<br>Phone: (505) 334-6178 Fax: (505) 334-6170<br><u>District IV</u><br>1220 S. St. Francis Dr., Sante Fe, NM 87505<br>Phone: (505) 476-3460 Fax: (505) 476-3462              |                          |          |            | 1220 South St. Francis Dr.<br>Sante Fe, NM 87505 SEP 11 2017 AMENDED REPORT<br>LL LOCATION AND ACREAGE DEDICATION PLAT<br><sup>2</sup> Pool Code <sup>3</sup> Pool Name |                    |                                                                                                                |                                      |                  |              |     |                        |                                                                                 |  |
| WELL LOCATION AND ACREAGE DEDICATION PLAT                                                                                                                                                                         |                          |          |            |                                                                                                                                                                         |                    |                                                                                                                |                                      |                  |              |     |                        |                                                                                 |  |
| <sup>1</sup> API Number                                                                                                                                                                                           |                          |          |            | <sup>2</sup> Pool Code                                                                                                                                                  |                    |                                                                                                                | <sup>3</sup> Pool Name               |                  |              |     |                        |                                                                                 |  |
| 30-025-43480                                                                                                                                                                                                      |                          |          |            | 981                                                                                                                                                                     | 180                |                                                                                                                | WC-025 G-09 S253309A; Upper Wolfcamp |                  |              |     |                        |                                                                                 |  |
| <sup>4</sup> Property Code                                                                                                                                                                                        |                          |          |            | <sup>5</sup> Pro                                                                                                                                                        |                    |                                                                                                                |                                      | operty Name      |              |     |                        | <sup>6</sup> Well Number                                                        |  |
|                                                                                                                                                                                                                   |                          |          |            | ANTIETAM                                                                                                                                                                |                    |                                                                                                                |                                      | A 9 FED COM      |              |     | #704H                  |                                                                                 |  |
| 7OGRID No.                                                                                                                                                                                                        |                          |          |            | <sup>8</sup> Operator Name                                                                                                                                              |                    |                                                                                                                |                                      |                  |              |     | <sup>9</sup> Elevation |                                                                                 |  |
| 7377                                                                                                                                                                                                              | EOG RESOURCE             |          |            |                                                                                                                                                                         |                    |                                                                                                                | CES, INC.                            |                  |              |     | 3440'                  |                                                                                 |  |
| <sup>10</sup> Surface Location                                                                                                                                                                                    |                          |          |            |                                                                                                                                                                         |                    |                                                                                                                |                                      |                  |              |     |                        |                                                                                 |  |
| UL or lot no.                                                                                                                                                                                                     | Section                  | Township |            | Range                                                                                                                                                                   | Lot I              | - Income the second | from the                             |                  | Feet from th | e E | ast/West line          | County                                                                          |  |
| C                                                                                                                                                                                                                 | 9                        | 25-8     | S 3        | 3-E                                                                                                                                                                     | -                  | 164                                                                                                            |                                      | NORTH            | 2033'        | WE  | EST                    | LEA                                                                             |  |
|                                                                                                                                                                                                                   |                          |          |            |                                                                                                                                                                         |                    |                                                                                                                |                                      |                  |              |     |                        |                                                                                 |  |
| UL or lot no.                                                                                                                                                                                                     | Section                  | Township |            | Range                                                                                                                                                                   | Lot I              |                                                                                                                | from the                             | North/South line |              | e E | Cast/West line         | County                                                                          |  |
| F                                                                                                                                                                                                                 | 16                       | 25-9     | S 3        | 3-E                                                                                                                                                                     | -                  | . 23                                                                                                           | 11                                   | NORTH            | 1408         | WE  | IST                    | LEA                                                                             |  |
| <sup>12</sup> Dedicated Acres                                                                                                                                                                                     | <sup>13</sup> Joint or ] | Infill 1 | 14 Consoli | idation Cod                                                                                                                                                             | le <sup>15</sup> C | Order No.                                                                                                      |                                      |                  |              |     |                        |                                                                                 |  |
| 240.00                                                                                                                                                                                                            |                          |          |            |                                                                                                                                                                         | 1                  |                                                                                                                |                                      |                  |              |     |                        |                                                                                 |  |