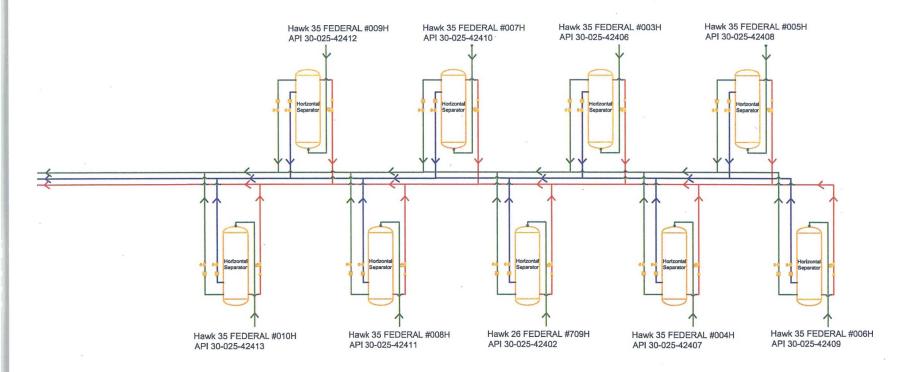

c. Type of facility or wells WDW

Facility Overview: Please see pages 2 and 3 for details.