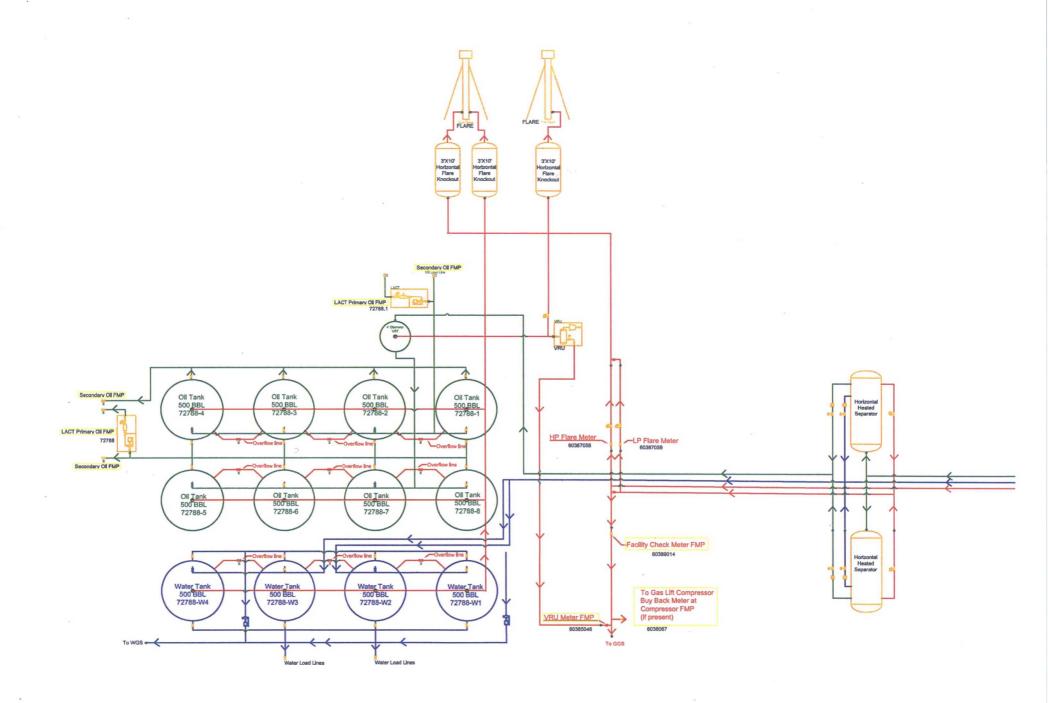

## WATER PRODUCTION & DISPOSAL INFORMATION

Well: HAWK 35 FEDERAL #4H NENW Sec 35 T24S, R33E 30-025-42407

- 1. Name of formations producing water on lease: **BONE SPRINGS**
- 2. Amount of water produced from all formations in barrels per day 3000-4500 BWPD
- 3. How water is stored on lease Tanks 4-500 bbl tanks
- 4. How water is moved to disposal facility Pipeline/Trucked
- 5. Disposal Facility:
  - a. Facility Operators name **EOG RESOURCES, INC**
  - b. Name of facility or well name & number

c. Type of facility or wells WDW

Facility Overview: Please see pages 2 and 3 for details.