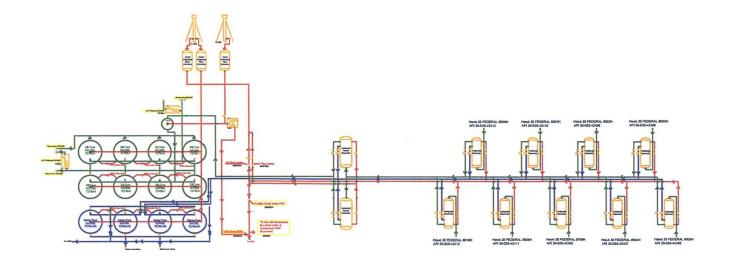

c. Type of facility or wells WDW

Facility Overview: Please see pages 2 and 3 for details.