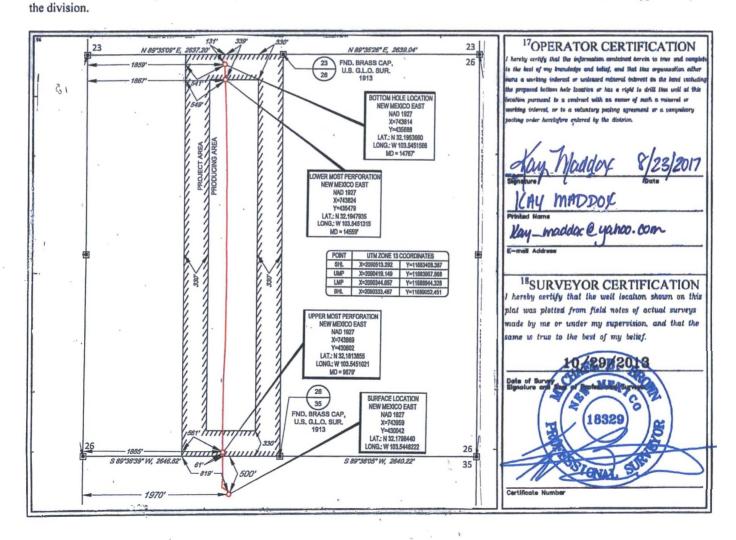

FORM C-102
Revised August 1, 2011
Submit one copy to approprlate
District Office

AMENDED REPORT

WELL LOCATION AND ACREAGE DEDICATION PLAT

| 30-025- <b>42407</b>       |         |                                    |                                                                                                                                                                                                                                                                                                                                                                                                                                                                                                                                                                                                                                                                                                                                                                                                                                                                                                                                                                                                                                                                                                                                                                                                                                                                                                                                                                                                                                                                                                                                                                                                                                                                                                                                                                                                                                                                                                                                                                                                                                                                                                                                | <sup>2</sup> Pool Code |                          | <sup>3</sup> Pool Name |             |                     |                    |        |
|----------------------------|---------|------------------------------------|--------------------------------------------------------------------------------------------------------------------------------------------------------------------------------------------------------------------------------------------------------------------------------------------------------------------------------------------------------------------------------------------------------------------------------------------------------------------------------------------------------------------------------------------------------------------------------------------------------------------------------------------------------------------------------------------------------------------------------------------------------------------------------------------------------------------------------------------------------------------------------------------------------------------------------------------------------------------------------------------------------------------------------------------------------------------------------------------------------------------------------------------------------------------------------------------------------------------------------------------------------------------------------------------------------------------------------------------------------------------------------------------------------------------------------------------------------------------------------------------------------------------------------------------------------------------------------------------------------------------------------------------------------------------------------------------------------------------------------------------------------------------------------------------------------------------------------------------------------------------------------------------------------------------------------------------------------------------------------------------------------------------------------------------------------------------------------------------------------------------------------|------------------------|--------------------------|------------------------|-------------|---------------------|--------------------|--------|
|                            |         |                                    | 979                                                                                                                                                                                                                                                                                                                                                                                                                                                                                                                                                                                                                                                                                                                                                                                                                                                                                                                                                                                                                                                                                                                                                                                                                                                                                                                                                                                                                                                                                                                                                                                                                                                                                                                                                                                                                                                                                                                                                                                                                                                                                                                            | 900                    | Re                       | d Hills; Up            | per Bone    | Spring              | Shale              |        |
| <sup>4</sup> Property Code |         | Property Name HAWK 35 FED          |                                                                                                                                                                                                                                                                                                                                                                                                                                                                                                                                                                                                                                                                                                                                                                                                                                                                                                                                                                                                                                                                                                                                                                                                                                                                                                                                                                                                                                                                                                                                                                                                                                                                                                                                                                                                                                                                                                                                                                                                                                                                                                                                |                        |                          |                        |             | Well Number<br>#4H  |                    |        |
| OGRIÐ No.<br>7377          |         | *Operator Name EOG RESOURCES, INC. |                                                                                                                                                                                                                                                                                                                                                                                                                                                                                                                                                                                                                                                                                                                                                                                                                                                                                                                                                                                                                                                                                                                                                                                                                                                                                                                                                                                                                                                                                                                                                                                                                                                                                                                                                                                                                                                                                                                                                                                                                                                                                                                                |                        |                          |                        |             | 'Elevation<br>3511' |                    |        |
| 3                          |         |                                    | - Andrews - Andr |                        | <sup>10</sup> Surface Lo | cation                 |             | L-sons              | -                  |        |
| UL or lot no.              | Section | Township                           | Range                                                                                                                                                                                                                                                                                                                                                                                                                                                                                                                                                                                                                                                                                                                                                                                                                                                                                                                                                                                                                                                                                                                                                                                                                                                                                                                                                                                                                                                                                                                                                                                                                                                                                                                                                                                                                                                                                                                                                                                                                                                                                                                          | Lot Idn                | Feet from the            | North/South line       | Feet from t | be E                | Eust/West Hae Coun |        |
| C .                        | 35      | 24-S                               | 33-E                                                                                                                                                                                                                                                                                                                                                                                                                                                                                                                                                                                                                                                                                                                                                                                                                                                                                                                                                                                                                                                                                                                                                                                                                                                                                                                                                                                                                                                                                                                                                                                                                                                                                                                                                                                                                                                                                                                                                                                                                                                                                                                           | -                      | 500'                     | NORTH                  | 1970'       | WE                  | EST                | LEA    |
|                            |         |                                    |                                                                                                                                                                                                                                                                                                                                                                                                                                                                                                                                                                                                                                                                                                                                                                                                                                                                                                                                                                                                                                                                                                                                                                                                                                                                                                                                                                                                                                                                                                                                                                                                                                                                                                                                                                                                                                                                                                                                                                                                                                                                                                                                |                        | 1000                     |                        |             |                     |                    |        |
| UL or lot no.              |         | Township 24-S                      | Range<br>33-E                                                                                                                                                                                                                                                                                                                                                                                                                                                                                                                                                                                                                                                                                                                                                                                                                                                                                                                                                                                                                                                                                                                                                                                                                                                                                                                                                                                                                                                                                                                                                                                                                                                                                                                                                                                                                                                                                                                                                                                                                                                                                                                  | Lot Idn                | Feet from the            | North/South line       | Feet from t |                     | East/West line     | County |
| C                          | 26      | 24-5                               | 1 .7.7 — P. I                                                                                                                                                                                                                                                                                                                                                                                                                                                                                                                                                                                                                                                                                                                                                                                                                                                                                                                                                                                                                                                                                                                                                                                                                                                                                                                                                                                                                                                                                                                                                                                                                                                                                                                                                                                                                                                                                                                                                                                                                                                                                                                  | _                      |                          | NURTH                  | I K old     | 1 44 14             | CST                | LEA    |

No allowable will be assigned to this completion until all interests have been consolidated or a non-standard unit has been approved by