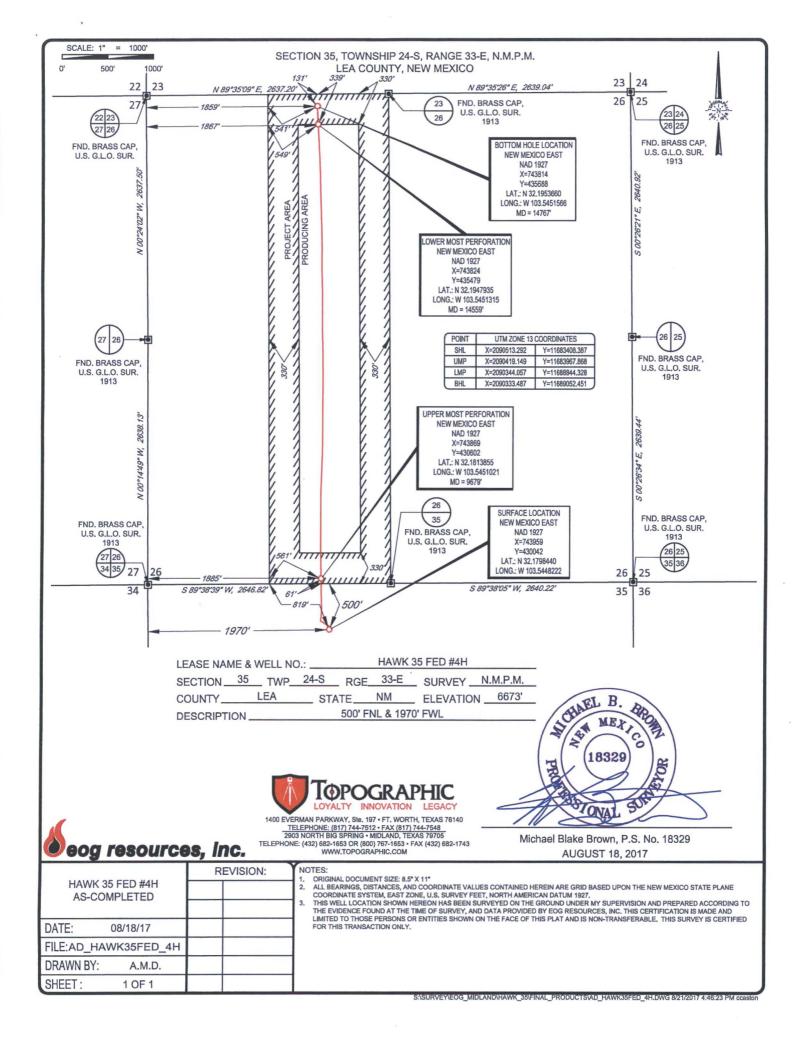

FORM C-102
Revised August 1, 2011
Submit one copy to approprlate
District Office

AMENDED REPORT

WELL LOCATION AND ACREAGE DEDICATION PLAT

| 30-025- <b>42407</b>       |         |                                    |                                                                                                                                                                                                                                                                                                                                                                                                                                                                                                                                                                                                                                                                                                                                                                                                                                                                                                                                                                                                                                                                                                                                                                                                                                                                                                                                                                                                                                                                                                                                                                                                                                                                                                                                                                                                                                                                                                                                                                                                                                                                                                                                | <sup>2</sup> Pool Code |                          | <sup>3</sup> Pool Name |             |                     |                    |        |
|----------------------------|---------|------------------------------------|--------------------------------------------------------------------------------------------------------------------------------------------------------------------------------------------------------------------------------------------------------------------------------------------------------------------------------------------------------------------------------------------------------------------------------------------------------------------------------------------------------------------------------------------------------------------------------------------------------------------------------------------------------------------------------------------------------------------------------------------------------------------------------------------------------------------------------------------------------------------------------------------------------------------------------------------------------------------------------------------------------------------------------------------------------------------------------------------------------------------------------------------------------------------------------------------------------------------------------------------------------------------------------------------------------------------------------------------------------------------------------------------------------------------------------------------------------------------------------------------------------------------------------------------------------------------------------------------------------------------------------------------------------------------------------------------------------------------------------------------------------------------------------------------------------------------------------------------------------------------------------------------------------------------------------------------------------------------------------------------------------------------------------------------------------------------------------------------------------------------------------|------------------------|--------------------------|------------------------|-------------|---------------------|--------------------|--------|
|                            |         |                                    | 979                                                                                                                                                                                                                                                                                                                                                                                                                                                                                                                                                                                                                                                                                                                                                                                                                                                                                                                                                                                                                                                                                                                                                                                                                                                                                                                                                                                                                                                                                                                                                                                                                                                                                                                                                                                                                                                                                                                                                                                                                                                                                                                            | 900                    | Re                       | d Hills; Up            | per Bone    | Spring              | Shale              |        |
| <sup>4</sup> Property Code |         | Property Name HAWK 35 FED          |                                                                                                                                                                                                                                                                                                                                                                                                                                                                                                                                                                                                                                                                                                                                                                                                                                                                                                                                                                                                                                                                                                                                                                                                                                                                                                                                                                                                                                                                                                                                                                                                                                                                                                                                                                                                                                                                                                                                                                                                                                                                                                                                |                        |                          |                        |             | Well Number<br>#4H  |                    |        |
| OGRIÐ No.<br>7377          |         | *Operator Name EOG RESOURCES, INC. |                                                                                                                                                                                                                                                                                                                                                                                                                                                                                                                                                                                                                                                                                                                                                                                                                                                                                                                                                                                                                                                                                                                                                                                                                                                                                                                                                                                                                                                                                                                                                                                                                                                                                                                                                                                                                                                                                                                                                                                                                                                                                                                                |                        |                          |                        |             | 'Elevation<br>3511' |                    |        |
| 3                          |         |                                    | - Andrews - Andr |                        | <sup>10</sup> Surface Lo | cation                 |             | L-sons              | -                  |        |
| UL or lot no.              | Section | Township                           | Range                                                                                                                                                                                                                                                                                                                                                                                                                                                                                                                                                                                                                                                                                                                                                                                                                                                                                                                                                                                                                                                                                                                                                                                                                                                                                                                                                                                                                                                                                                                                                                                                                                                                                                                                                                                                                                                                                                                                                                                                                                                                                                                          | Lot Idn                | Feet from the            | North/South line       | Feet from t | be E                | Eust/West Hae Coun |        |
| C .                        | 35      | 24-S                               | 33-E                                                                                                                                                                                                                                                                                                                                                                                                                                                                                                                                                                                                                                                                                                                                                                                                                                                                                                                                                                                                                                                                                                                                                                                                                                                                                                                                                                                                                                                                                                                                                                                                                                                                                                                                                                                                                                                                                                                                                                                                                                                                                                                           | -                      | 500'                     | NORTH                  | 1970'       | WE                  | EST                | LEA    |
|                            |         |                                    |                                                                                                                                                                                                                                                                                                                                                                                                                                                                                                                                                                                                                                                                                                                                                                                                                                                                                                                                                                                                                                                                                                                                                                                                                                                                                                                                                                                                                                                                                                                                                                                                                                                                                                                                                                                                                                                                                                                                                                                                                                                                                                                                |                        | 1000                     |                        |             |                     |                    |        |
| UL or lot no.              |         | Township 24-S                      | Range<br>33-E                                                                                                                                                                                                                                                                                                                                                                                                                                                                                                                                                                                                                                                                                                                                                                                                                                                                                                                                                                                                                                                                                                                                                                                                                                                                                                                                                                                                                                                                                                                                                                                                                                                                                                                                                                                                                                                                                                                                                                                                                                                                                                                  | Lot Idn                | Feet from the            | North/South line       | Feet from t |                     | East/West line     | County |
| C                          | 26      | 24-5                               | 1 .7.7 — P. I                                                                                                                                                                                                                                                                                                                                                                                                                                                                                                                                                                                                                                                                                                                                                                                                                                                                                                                                                                                                                                                                                                                                                                                                                                                                                                                                                                                                                                                                                                                                                                                                                                                                                                                                                                                                                                                                                                                                                                                                                                                                                                                  | _                      |                          | NURTH                  | I K old     | 1 44 14             | CST                | LEA    |

No allowable will be assigned to this completion until all interests have been consolidated or a non-standard unit has been approved by